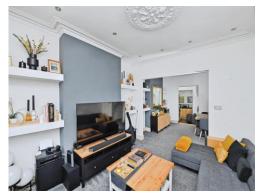

As you enter this maisonette, you have a spacious well-presented lounge with a beautiful bay window which flows effortlessly into a separate dining area, followed by a kitchen which offers built-in appliances. Ample storage space can also be found throughout this floor.