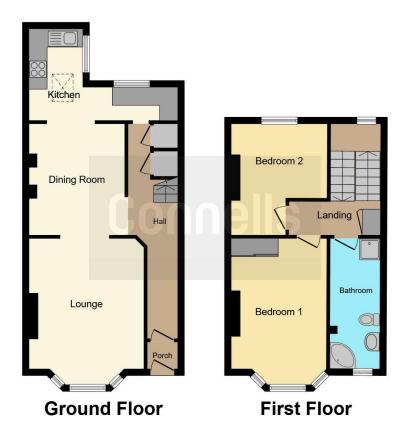

#### **Ground Floor**

# Lounge

12' 4" max x 14' 1" max ( 3.76m max x 4.29m max )

## **Dining Room**

10' 3" max x 12' max ( 3.12m max x 3.66m

max)

#### Kitchen

16' max x 9' 9" max ( 4.88m max x 2.97m max )

#### **First Floor**

### **Bedroom One**

10' max x 14' max ( 3.05m max x 4.27m max )

### **Bedroom Two**

10' 1" x 12' 3" ( 3.07m x 3.73m )

#### Bathroom

Residential Sales & Lettings | Mortgage Services | Conveyancing | Surveyors | Land & New Homes

This floor plan is for illustrative purposes only. It is not drawn to scale. Any measurements, floor areas (including any total floor area), openings and orientation are approximate. No details are guaranteed, they cannot be relied upon for any purpose and they do not form part of any agreement. No liability is taken for any error, omission or misstatement. A party must rely upon its own inspection(s). Powered by www.focalagent.com