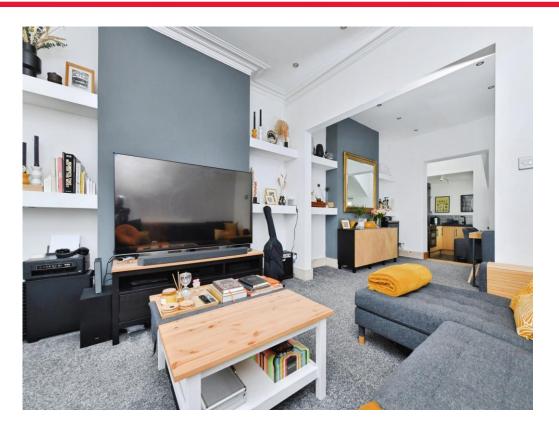

As you enter this maisonette, you have a spacious well-presented lounge with a beautiful bay window which flows effortlessly into a separate dining area, followed by a kitchen which offers built-in appliances. Ample storage space can also be found throughout this floor.