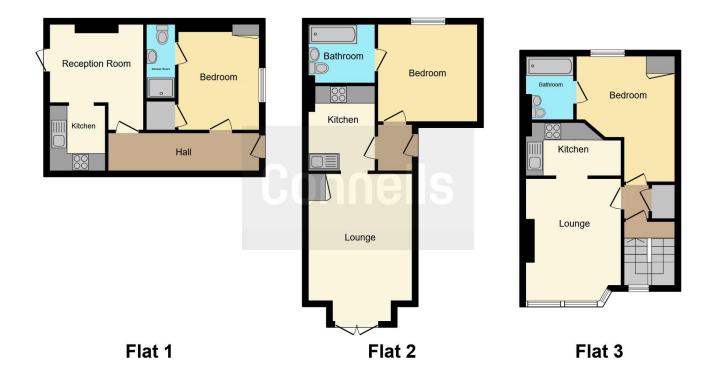

#### Flat 1

#### **Reception Room**

10' 6" x 12' 1" ( 3.20m x 3.68m ) **Kitchen** 6' 3" x 7' 4" ( 1.91m x 2.24m ) **Bedroom** 9' 2" x 12' ( 2.79m x 3.66m )

#### Shower Room

#### Flat 2

Lounge 11' 7" x 16' 8" ( 3.53m x 5.08m ) Kitchen 7' 5" x 9' 6" ( 2.26m x 2.90m ) Bedroom 11' 3" x 11' 1" ( 3.43m x 3.38m ) Bathroom

#### Flat 3

Lounge 10' 8" x 14' 2" ( 3.25m x 4.32m ) Kitchen 10' 5" x 6' ( 3.17m x 1.83m ) Bedroom 11' 2" x 14' 3" ( 3.40m x 4.34m ) Bathroom

Residential Sales & Lettings | Mortgage Services | Conveyancing | Surveyors | Land & New Homes

This floor plan is for illustrative purposes only. It is not drawn to scale. Any measurements, floor areas (including any total floor area), openings and orientation are approximate. No details are guaranteed, they cannot be relied upon for any purpose and they do not form part of any agreement. No liability is taken for any error, omission or misstatement. A party must rely upon its own inspection(s). Powered by www.focalagent.com