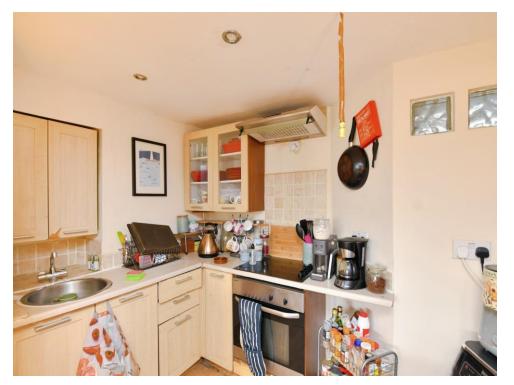

#### **Reception Room**

10' 6" x 12' 1" ( 3.20m x 3.68m ) **Kitchen** 6' 3" x 7' 4" ( 1.91m x 2.24m ) **Bedroom** 9' 2" x 12' ( 2.79m x 3.66m )