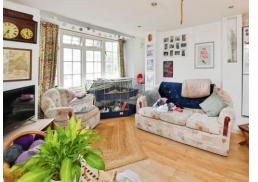

#### Flat 2

Lounge 11' 7" x 16' 8" ( 3.53m x 5.08m ) Kitchen 7' 5" x 9' 6" ( 2.26m x 2.90m ) Bedroom 11' 3" x 11' 1" ( 3.43m x 3.38m ) Bathroom