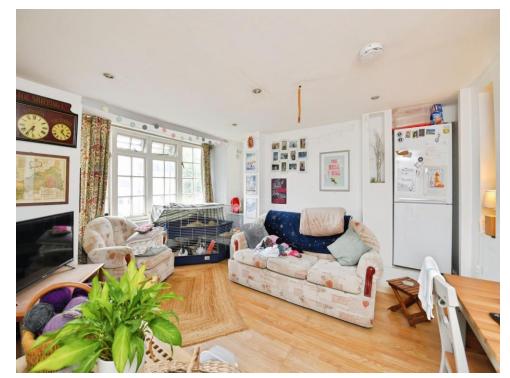

#### Flat 2

Lounge 11' 7" x 16' 8" ( 3.53m x 5.08m ) Kitchen 7' 5" x 9' 6" ( 2.26m x 2.90m ) Bedroom 11' 3" x 11' 1" ( 3.43m x 3.38m ) Bathroom