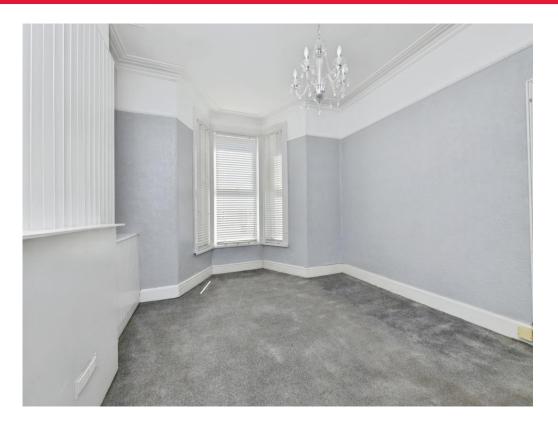

When you enter this property you a substantial lounge with a beautiful bay window and fire place, followed by a generous-sized kitchen/diner with matching wall and base units with built-in appliances.

## Lounge

12' 9" max x 16' 7" max ( 3.89m max x 5.05m max )