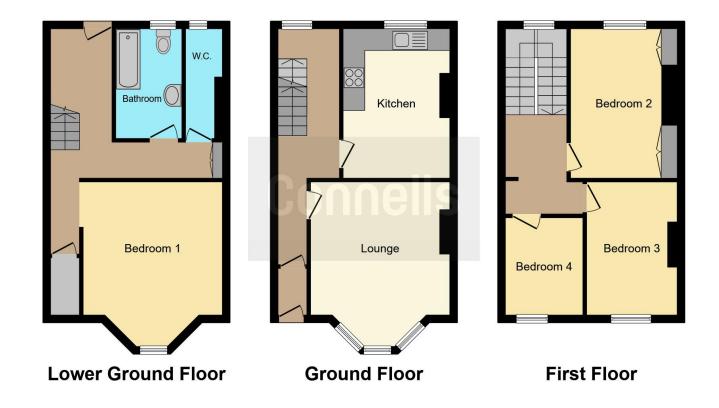

On the lower ground floor, you the spacious primary bedroom with family bathroom comprising bath with overhead shower, hand basin and W.C. with a separate W.C and access to the rear. Ample storage place can be found on this floor.

On the first floor of this versatile property, you have two double bedrooms, with one of them benefiting from built-in cupboards and a further good-sized single bedroom completing this home.

Externally, this property offers and benefits from a hardstand to the rear.

### **Bedroom One**

12' 6" x 15' (3.81m x 4.57m)

## Bathroom

W.C.

## Lounge

12' 9" max x 16' 7" max ( 3.89m max x 5.05m max )

## Kitchen/Diner

10' 9" max x 13' 4" max ( 3.28m max x 4.06m max )

## **Bedroom Two**

10' 9" max x 13' 4" max ( 3.28m max x 4.06m max )

## **Bedroom Three**

9' 6" max x 13' 9" max ( 2.90m max x 4.19m max )

## **Bedroom Four**

9' 6" max x 9' 8" max ( 2.90m max x 2.95m max )

This floor plan is for illustrative purposes only. It is not drawn to scale. Any measurements, floor areas (including any total floor area), openings and orientation are approximate. No details are guaranteed, they cannot be relied upon for any purpose and they do not form part of any agreement. No liability is taken for any error, omission or misstatement. A party must rely upon its own inspection(s). Powered by www.focalagent.com