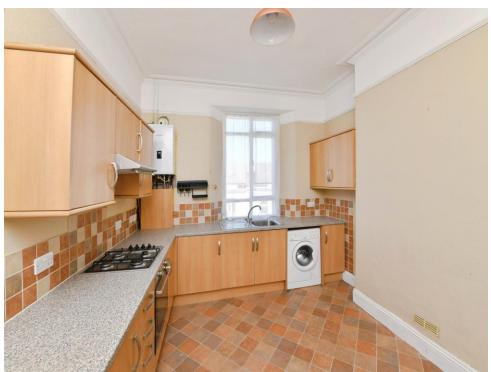

When you enter this property you a substantial lounge with a beautiful bay window and fire place, followed by a generous-sized kitchen/diner with matching wall and base units with built-in appliances.

## Kitchen/Diner

10' 9" max x 13' 4" max ( 3.28m max x 4.06m max )