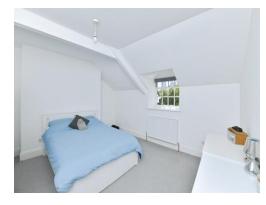

#### **Bedroom One**

11' 9" x 13' 9" ( 3.58m x 4.19m )

#### **Bedroom Two**

7' 8" x 11' 6" ( 2.34m x 3.51m )