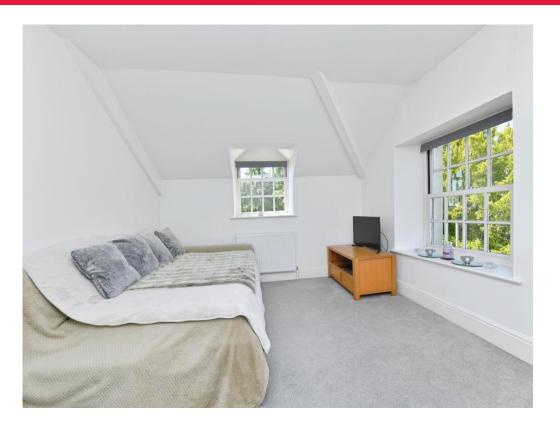

#### **Bedroom One**

11' 9" x 13' 9" ( 3.58m x 4.19m )

#### **Bedroom Two**

7' 8" x 11' 6" ( 2.34m x 3.51m )