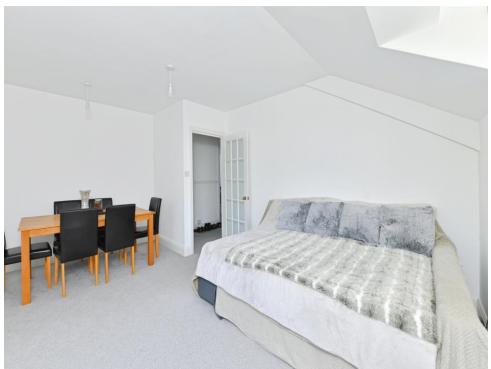

As you enter this stunning apartment, you have a spacious lounge/area with windows to the rear and side aspect, a new kitchen with modern matching wall and basin units with built-in appliances, a substantial primary double bedroom, a further good-sized double bedroom and a modern tiled bathroom comprising bath with overhead shower, hand basin and W.C. with skylight completing this well-presented home. This apartment benefits from ample natural daylight, carpets and modern interior throughout.

# Lounge/Diner

16' 2" x 11' 8" ( 4.93m x 3.56m )