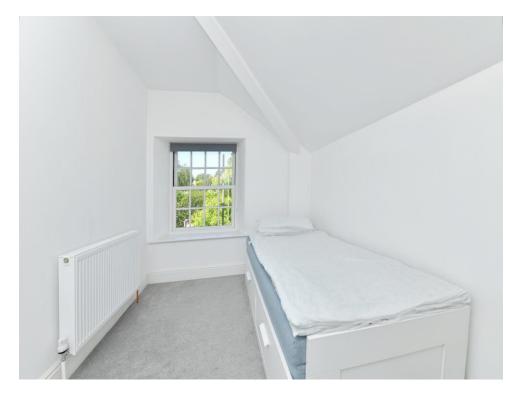

#### **Bedroom One**

11' 9" x 13' 9" ( 3.58m x 4.19m )

#### **Bedroom Two**

7' 8" x 11' 6" ( 2.34m x 3.51m )