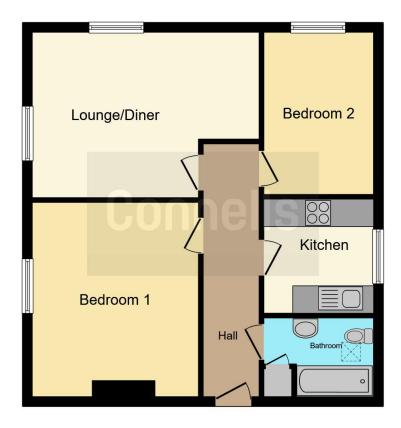

# Lounge/Diner

16' 2" x 11' 8" ( 4.93m x 3.56m )

## Kitchen

7' 6" x 8' 2" ( 2.29m x 2.49m )

#### **Bedroom One**

11' 9" x 13' 9" ( 3.58m x 4.19m )

#### **Bedroom Two**

7' 8" x 11' 6" ( 2.34m x 3.51m )

#### Bathroom

This floor plan is for illustrative purposes only. It is not drawn to scale. Any measurements, floor areas (including any total floor area), openings and orientation are approximate. No details are guaranteed, they cannot be relied upon for any purpose and they do not form part of any agreement. No liability is taken for any error, omission or misstatement. A party must rely upon its own inspection(s). Powered by www.focalagent.com