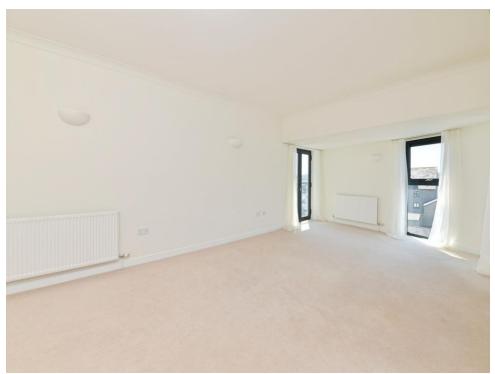

This apartment boasts a substantial open plan lounge/kitchen area with matching wall and base units in the kitchen and double doors opening up on to a Juliet balcony with stunning views, a spacious double bedroom benefiting from an en-suite comprising walk-in shower, hand basin and W.C. a further good-sized double bedroom can be found as well a bathroom comprising bath with overhead shower, hand basin and W.C. Ample storage space can also be found throughout this home.

#### Lounge

22' 4" x 11' 8" ( 6.81m x 3.56m )

Kitchen

9' 4" x 12' 10" ( 2.84m x 3.91m )

**Bedroom One** 

12' 8" x 12' 6" ( 3.86m x 3.81m )

**En-Suite** 

**Bedroom Two** 