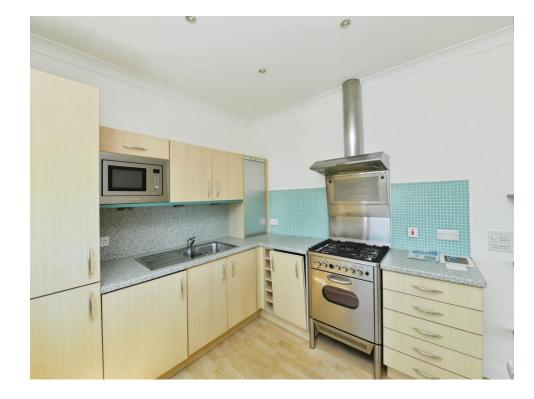

This apartment boasts a substantial open plan lounge/kitchen area with matching wall and base units in the kitchen and double doors opening up on to a Juliet balcony with stunning views, a spacious double bedroom benefiting from an en-suite comprising walk-in shower, hand basin and W.C. a further good-sized double bedroom can be found as well a bathroom comprising bath with overhead shower, hand basin and W.C. Ample storage space can also be found throughout this home.

#### Lounge

22' 4" x 11' 8" ( 6.81m x 3.56m )

Kitchen

9' 4" x 12' 10" ( 2.84m x 3.91m )

**Bedroom One** 

12' 8" x 12' 6" ( 3.86m x 3.81m )

**En-Suite** 

**Bedroom Two** 