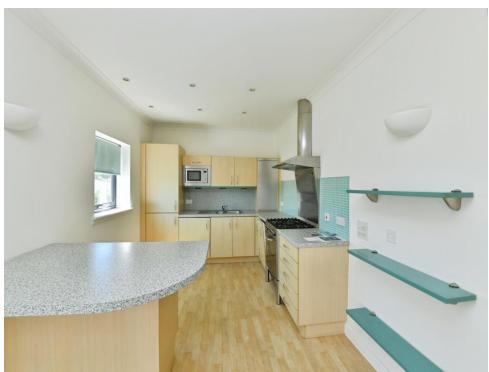

This apartment boasts a substantial open plan lounge/kitchen area with matching wall and base units in the kitchen and double doors opening up on to a Juliet balcony with stunning views, a spacious double bedroom benefiting from an en-suite comprising walk-in shower, hand basin and W.C. a further good-sized double bedroom can be found as well a bathroom comprising bath with overhead shower, hand basin and W.C. Ample storage space can also be found throughout this home.

#### Lounge

22' 4" x 11' 8" ( 6.81m x 3.56m )

Kitchen

9' 4" x 12' 10" ( 2.84m x 3.91m )

**Bedroom One** 

12' 8" x 12' 6" ( 3.86m x 3.81m )

**En-Suite** 

**Bedroom Two** 