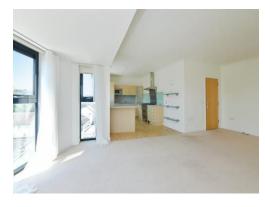

This apartment boasts a substantial open plan lounge/kitchen area with matching wall and base units in the kitchen and double doors opening up on to a Juliet balcony with stunning views, a spacious double bedroom benefiting from an en-suite comprising walk-in shower, hand basin and W.C. a further good-sized double bedroom can be found as well a bathroom comprising bath with overhead shower, hand basin and W.C. Ample storage space can also be found throughout this home.