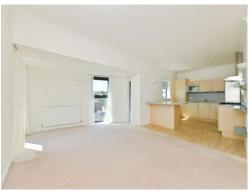

This apartment boasts a substantial open plan lounge/kitchen area with matching wall and base units in the kitchen and double doors opening up on to a Juliet balcony with stunning views, a spacious double bedroom benefiting from an en-suite comprising walk-in shower, hand basin and W.C. a further good-sized double bedroom can be found as well a bathroom comprising bath with overhead shower, hand basin and W.C. Ample storage space can also be found throughout this home.

#### Lounge

22' 4" x 11' 8" ( 6.81m x 3.56m )

Kitchen

9' 4" x 12' 10" ( 2.84m x 3.91m )

**Bedroom One** 

12' 8" x 12' 6" ( 3.86m x 3.81m )

**En-Suite** 

**Bedroom Two** 