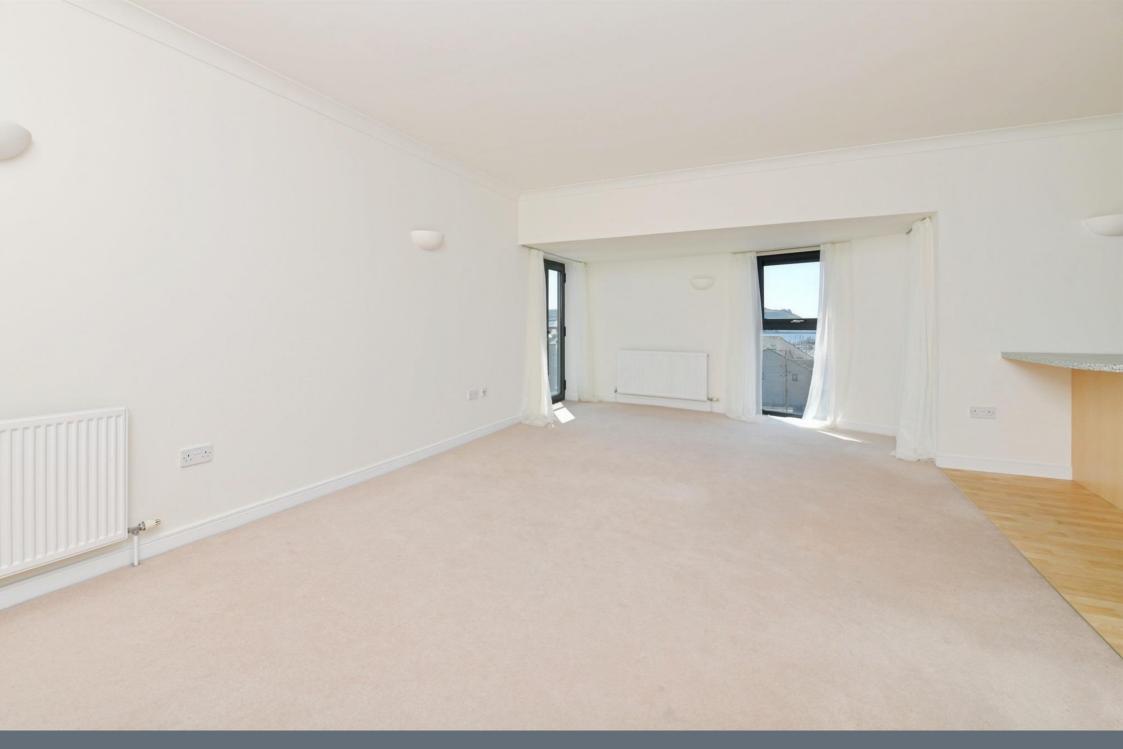

This apartment boasts a substantial open plan lounge/kitchen area with matching wall and base units in the kitchen and double doors opening up on to a Juliet balcony with stunning views, a spacious double bedroom benefiting from an en-suite comprising walk-in shower, hand basin and W.C. a further good-sized double bedroom can be found as well a bathroom comprising bath with overhead shower, hand basin and W.C. Ample storage space can also be found throughout this home.

#### Lounge

22' 4" x 11' 8" ( 6.81m x 3.56m )

Kitchen

9' 4" x 12' 10" ( 2.84m x 3.91m )

**Bedroom One** 

12' 8" x 12' 6" ( 3.86m x 3.81m )

**En-Suite** 

**Bedroom Two** 