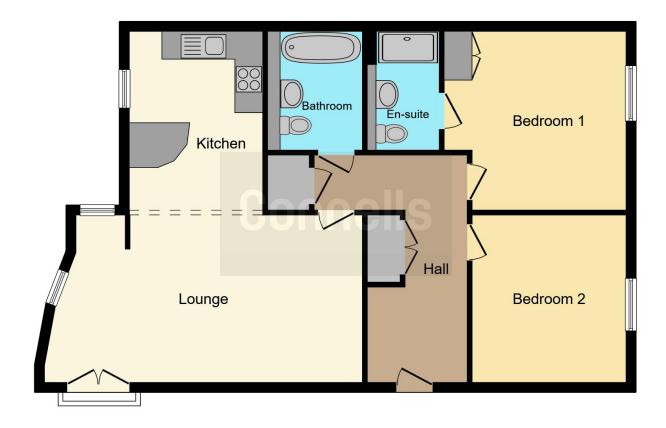

#### Lounge

22' 4" x 11' 8" ( 6.81m x 3.56m )

Kitchen

9' 4" x 12' 10" ( 2.84m x 3.91m )

**Bedroom One** 

12' 8" x 12' 6" ( 3.86m x 3.81m )

**En-Suite** 

**Bedroom Two** 

11' 7" x 12' 2" ( 3.53m x 3.71m )

Bathroom

This floor plan is for illustrative purposes only. It is not drawn to scale. Any measurements, floor areas (including any total floor area), openings and orientation are approximate. No details are guaranteed, they cannot be relied upon for any purpose and they do not form part of any agreement. No liability is taken for any error, omission or misstatement. A party must rely upon its own inspection(s). Powered by www.focalagent.com