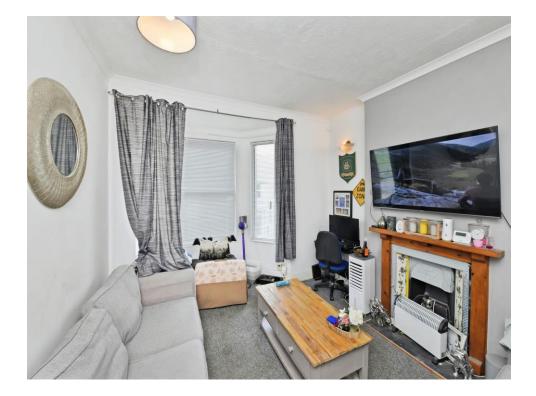

The ground floor flat benefits from one double bedroom, a further good-sized single bedroom, spacious lounge, kitchen and bathroom comprising bath with overhead shower, hand basin and W.C.

The first floor flat offers one good-sized double bedroom, a loft room, spacious lounge, kitchen and bathroom comprising walk-in shower, bath, hand basin and W.C. with both flats offering access to a communal rear garden and resident permit parking.