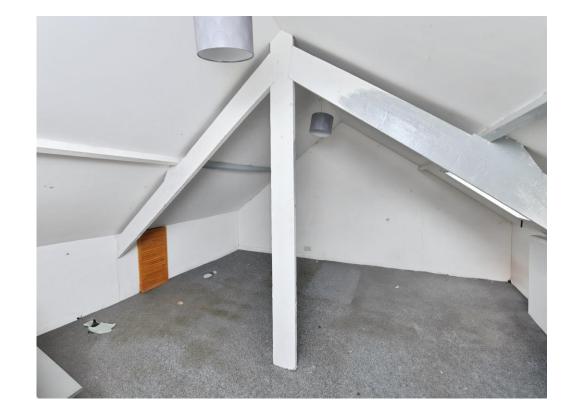

The ground floor flat benefits from one double bedroom, a further good-sized single bedroom, spacious lounge, kitchen and bathroom comprising bath with overhead shower, hand basin and W.C.

The first floor flat offers one good-sized double bedroom, a loft room, spacious lounge, kitchen and bathroom comprising walk-in shower, bath, hand basin and W.C. with both flats offering access to a communal rear garden and resident permit parking.