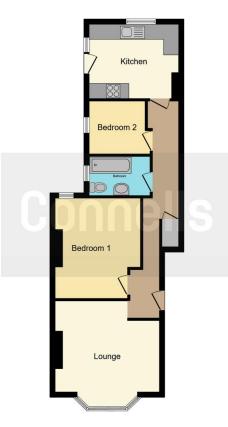

#### **Ground Floor Flat**

Lounge 13' 6" x 14' 3" ( 4.11m x 4.34m ) Kicthen 11' 7" x 9' 7" ( 3.53m x 2.92m ) Bedroom One 9' 4" x 12' 9" ( 2.84m x 3.89m ) **Bedroom Two** 7' 9" x 6' 9" ( 2.36m x 2.06m ) **Bathroom** 