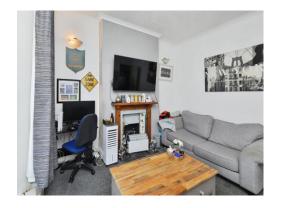

The ground floor flat benefits from one double bedroom, a further good-sized single bedroom, spacious lounge, kitchen and bathroom comprising bath with overhead shower, hand basin and W.C.

The first floor flat offers one good-sized double bedroom, a loft room, spacious lounge, kitchen and bathroom comprising walk-in shower, bath, hand basin and W.C. with both flats offering access to a communal rear garden and resident permit parking.