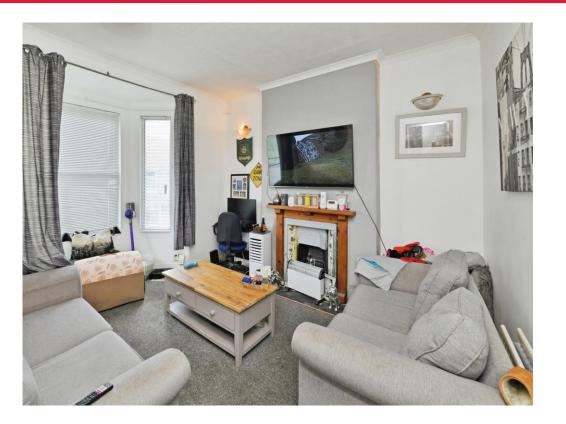

The ground floor flat benefits from one double bedroom, a further good-sized single bedroom, spacious lounge, kitchen and bathroom comprising bath with overhead shower, hand basin and W.C.

The first floor flat offers one good-sized double bedroom, a loft room, spacious lounge, kitchen and bathroom comprising walk-in shower, bath, hand basin and W.C. with both flats offering access to a communal rear garden and resident permit parking.

#### **Ground Floor Flat**

Lounge 13' 6" x 14' 3" ( 4.11m x 4.34m ) Kicthen 11' 7" x 9' 7" ( 3.53m x 2.92m ) Bedroom One 9' 4" x 12' 9" ( 2.84m x 3.89m ) **Bedroom Two** 7' 9" x 6' 9" ( 2.36m x 2.06m ) **Bathroom** 