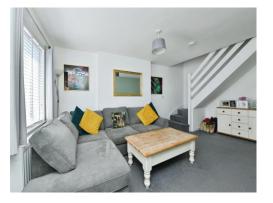

As you enter this well-presented home, you have a substantial lounge, which then leads into a newly fitted modern kitchen with matching wall and base units and built-in appliances with door leading to a lowmaintenance rear garden.

BOOK YOUR VIEWINGS NOW!

**Ground Floor** 

Lounge 12' x 17' 2" ( 3.66m x 5.23m ) **Kitchen/Diner** 11' 9" x 7' 9" (3.58m x 2.36m) First Floor

**Bedroom One** 11' 10" x 8' 3" ( 3.61m x 2.51m ) **Bedroom Two** 11' 10" x 8' 3" ( 3.61m x 2.51m ) Bathroom