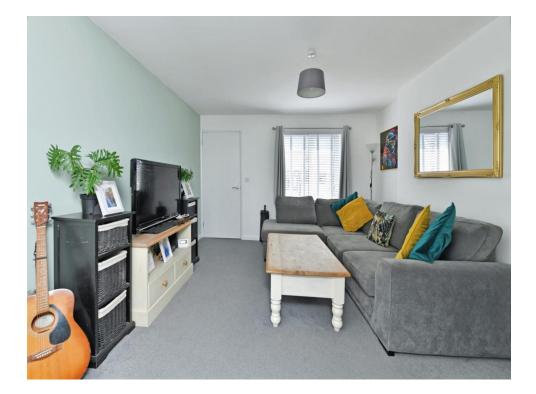

As you enter this well-presented home, you have a substantial lounge, which then leads into a newly fitted modern kitchen with matching wall and base units and built-in appliances with door leading to a lowmaintenance rear garden.

BOOK YOUR VIEWINGS NOW!

**Ground Floor** 

Lounge 12' x 17' 2" ( 3.66m x 5.23m ) **Kitchen/Diner** 11' 9" x 7' 9" (3.58m x 2.36m) First Floor

**Bedroom One** 11' 10" x 8' 3" ( 3.61m x 2.51m ) **Bedroom Two** 11' 10" x 8' 3" ( 3.61m x 2.51m ) Bathroom