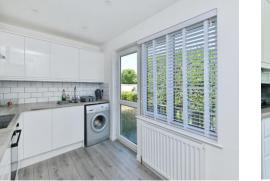

As you enter this well-presented home, you have a substantial lounge, which then leads into a newly fitted modern kitchen with matching wall and base units and built-in appliances with door leading to a lowmaintenance rear garden.