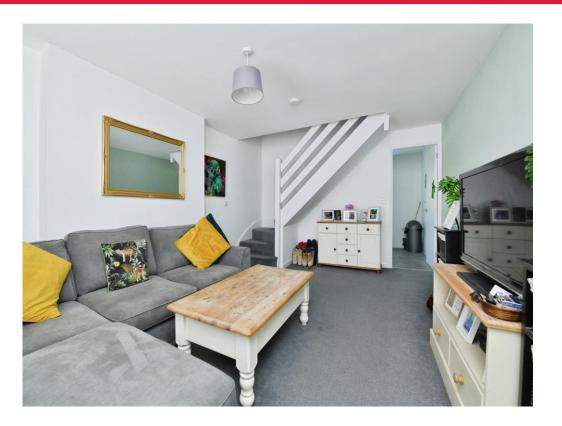

As you enter this well-presented home, you have a substantial lounge, which then leads into a newly fitted modern kitchen with matching wall and base units and built-in appliances with door leading to a lowmaintenance rear garden.

BOOK YOUR VIEWINGS NOW!

**Ground Floor** 

Lounge 12' x 17' 2" ( 3.66m x 5.23m ) **Kitchen/Diner** 11' 9" x 7' 9" (3.58m x 2.36m) First Floor

**Bedroom One** 11' 10" x 8' 3" ( 3.61m x 2.51m ) **Bedroom Two** 11' 10" x 8' 3" ( 3.61m x 2.51m ) Bathroom