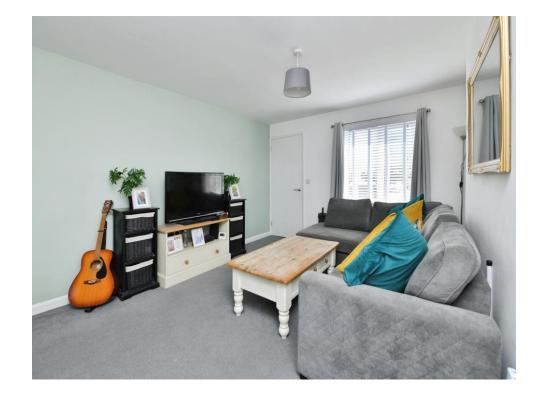

As you enter this well-presented home, you have a substantial lounge, which then leads into a newly fitted modern kitchen with matching wall and base units and built-in appliances with door leading to a lowmaintenance rear garden.

BOOK YOUR VIEWINGS NOW!

**Ground Floor** 

Lounge 12' x 17' 2" ( 3.66m x 5.23m ) **Kitchen/Diner** 11' 9" x 7' 9" (3.58m x 2.36m) First Floor

**Bedroom One** 11' 10" x 8' 3" ( 3.61m x 2.51m ) **Bedroom Two** 11' 10" x 8' 3" ( 3.61m x 2.51m ) Bathroom