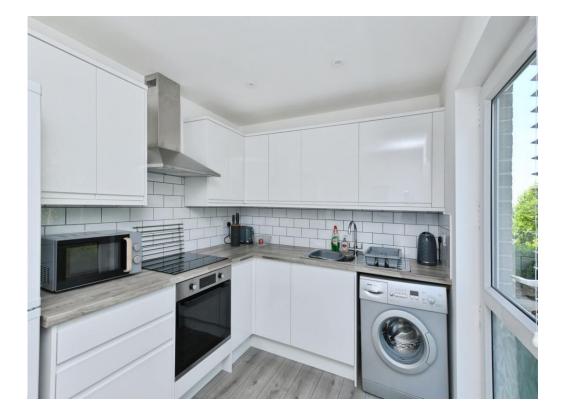

As you enter this well-presented home, you have a substantial lounge, which then leads into a newly fitted modern kitchen with matching wall and base units and built-in appliances with door leading to a lowmaintenance rear garden.

BOOK YOUR VIEWINGS NOW!

**Ground Floor** 

Lounge 12' x 17' 2" ( 3.66m x 5.23m ) **Kitchen/Diner** 11' 9" x 7' 9" (3.58m x 2.36m) First Floor

**Bedroom One** 11' 10" x 8' 3" ( 3.61m x 2.51m ) **Bedroom Two** 11' 10" x 8' 3" ( 3.61m x 2.51m ) Bathroom