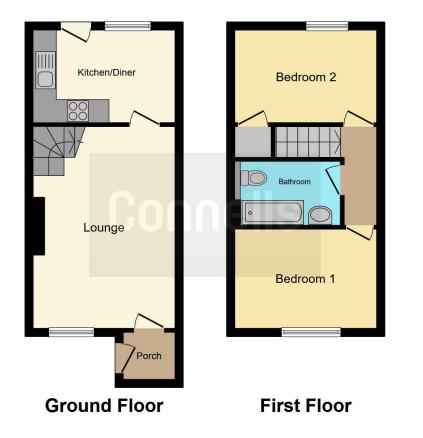

As you enter this well-presented home, you have a substantial lounge, which then leads into a newly fitted modern kitchen with matching wall and base units and built-in appliances with door leading to a lowmaintenance rear garden.

On the first floor, you have to spacious double bedrooms and a newly fitted tiled family bathroom comprising bath with overhead shower, hand basin and W.C.

Externally, this property offers and benefits from a low-maintenance rear garden perfect for socialising in the summer months and allocated parking.

BOOK YOUR VIEWINGS NOW!

**Ground Floor** 

Lounge 12' x 17' 2" ( 3.66m x 5.23m ) **Kitchen/Diner** 11' 9" x 7' 9" (3.58m x 2.36m) First Floor

**Bedroom One** 11' 10" x 8' 3" ( 3.61m x 2.51m ) **Bedroom Two** 11' 10" x 8' 3" ( 3.61m x 2.51m ) Bathroom