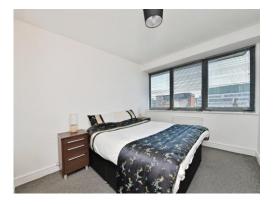

This apartment offers an open plan kitchen/lounge/diner area with matching wall and base units and built in appliances in the kitchen area and wonderful far-reaching views across the city, a good-sized double bedroom also boasting far-reaching views across the city and a bathroom comprising bath with overhead shower, hand basin and W.C.

#### **Open Plan Kitchen/Lounge/Diner**

9' 8" x 23' 6" ( 2.95m x 7.16m ) **Bedroom** 9' 4" x 12' 6" ( 2.84m x 3.81m ) **Bathroom** 

Residential Sales & Lettings | Mortgage Services | Conveyancing | Surveyors | Land & New Homes