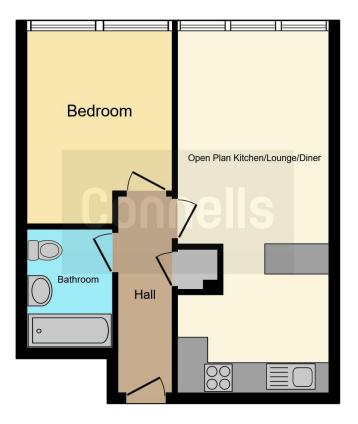

This apartment offers an open plan kitchen/lounge/diner area with matching wall and base units and built in appliances in the kitchen area and wonderful far-reaching views across the city, a good-sized double bedroom also boasting far-reaching views across the city and a bathroom comprising bath with overhead shower, hand basin and W.C.

#### **Open Plan Kitchen/Lounge/Diner**

9' 8" x 23' 6" ( 2.95m x 7.16m ) **Bedroom** 9' 4" x 12' 6" ( 2.84m x 3.81m ) **Bathroom** 

Residential Sales & Lettings | Mortgage Services | Conveyancing | Surveyors | Land & New Homes