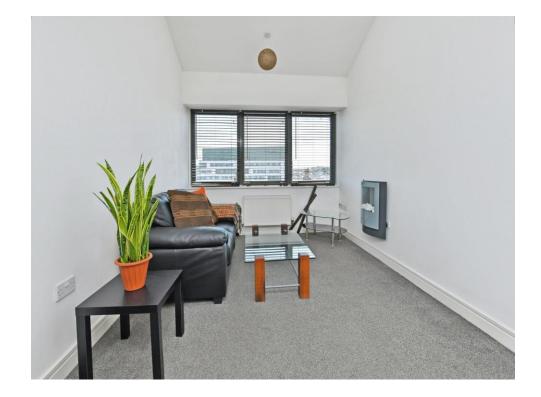

This apartment offers an open plan kitchen/lounge/diner area with matching wall and base units and built in appliances in the kitchen area and wonderful far-reaching views across the city, a good-sized double bedroom also boasting far-reaching views across the city and a bathroom comprising bath with overhead shower, hand basin and W.C.

#### **Open Plan Kitchen/Lounge/Diner**

9' 8" x 23' 6" ( 2.95m x 7.16m ) **Bedroom** 9' 4" x 12' 6" ( 2.84m x 3.81m ) **Bathroom** 

Residential Sales & Lettings | Mortgage Services | Conveyancing | Surveyors | Land & New Homes