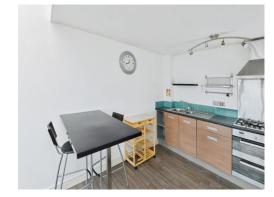

This apartment offers an open plan kitchen/lounge/diner area with matching wall and base units and built in appliances in the kitchen area and wonderful far-reaching views across the city, a good-sized double bedroom also boasting far-reaching views across the city and a bathroom comprising bath with overhead shower, hand basin and W.C.

#### **Open Plan Kitchen/Lounge/Diner**

9' 8" x 23' 6" ( 2.95m x 7.16m ) **Bedroom** 9' 4" x 12' 6" ( 2.84m x 3.81m ) **Bathroom** 

Residential Sales & Lettings | Mortgage Services | Conveyancing | Surveyors | Land & New Homes