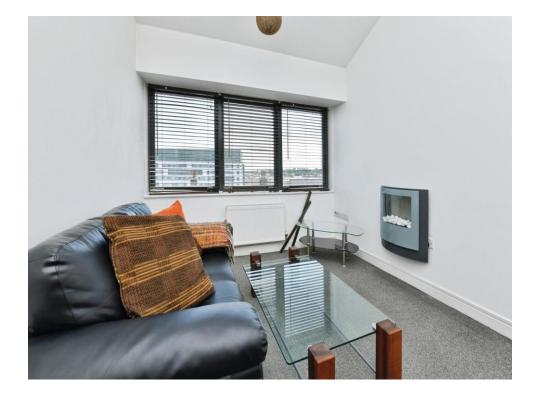

This apartment offers an open plan kitchen/lounge/diner area with matching wall and base units and built in appliances in the kitchen area and wonderful far-reaching views across the city, a good-sized double bedroom also boasting far-reaching views across the city and a bathroom comprising bath with overhead shower, hand basin and W.C.