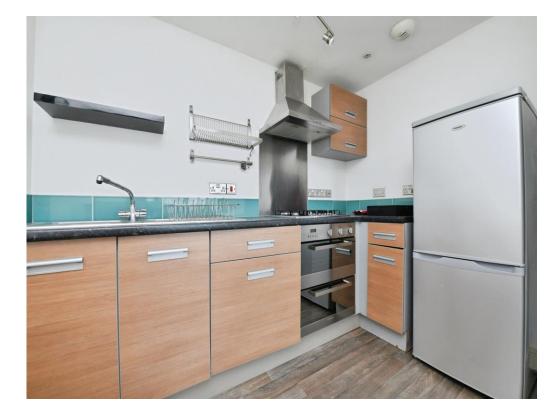

This apartment offers an open plan kitchen/lounge/diner area with matching wall and base units and built in appliances in the kitchen area and wonderful far-reaching views across the city, a good-sized double bedroom also boasting far-reaching views across the city and a bathroom comprising bath with overhead shower, hand basin and W.C.

#### **Open Plan Kitchen/Lounge/Diner**

9' 8" x 23' 6" ( 2.95m x 7.16m ) **Bedroom** 9' 4" x 12' 6" ( 2.84m x 3.81m ) **Bathroom** 

Residential Sales & Lettings | Mortgage Services | Conveyancing | Surveyors | Land & New Homes