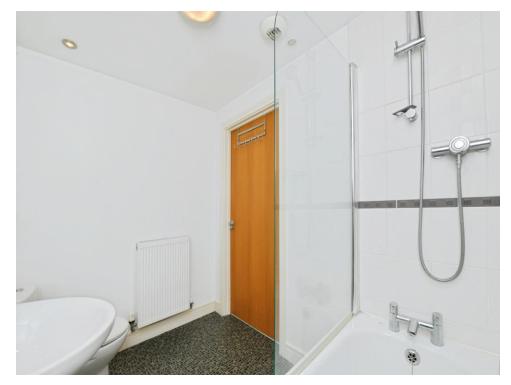

This apartment offers an open plan kitchen/lounge/diner area with matching wall and base units and built in appliances in the kitchen area and wonderful far-reaching views across the city, a good-sized double bedroom also boasting far-reaching views across the city and a bathroom comprising bath with overhead shower, hand basin and W.C.

#### **Open Plan Kitchen/Lounge/Diner**

9' 8" x 23' 6" ( 2.95m x 7.16m ) **Bedroom** 9' 4" x 12' 6" ( 2.84m x 3.81m ) **Bathroom** 

Residential Sales & Lettings | Mortgage Services | Conveyancing | Surveyors | Land & New Homes