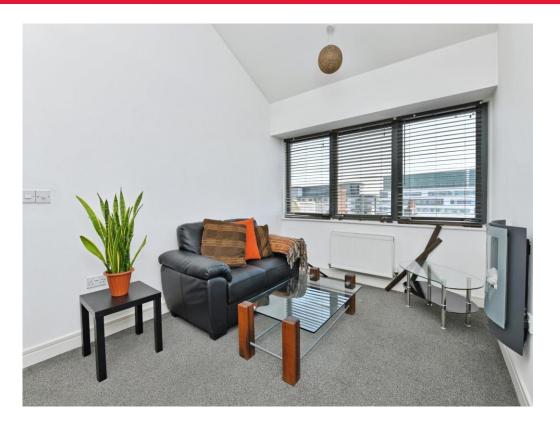

This apartment offers an open plan kitchen/lounge/diner area with matching wall and base units and built in appliances in the kitchen area and wonderful far-reaching views across the city, a good-sized double bedroom also boasting far-reaching views across the city and a bathroom comprising bath with overhead shower, hand basin and W.C.

#### **Open Plan Kitchen/Lounge/Diner**

9' 8" x 23' 6" ( 2.95m x 7.16m ) **Bedroom** 9' 4" x 12' 6" ( 2.84m x 3.81m ) **Bathroom** 

Residential Sales & Lettings | Mortgage Services | Conveyancing | Surveyors | Land & New Homes