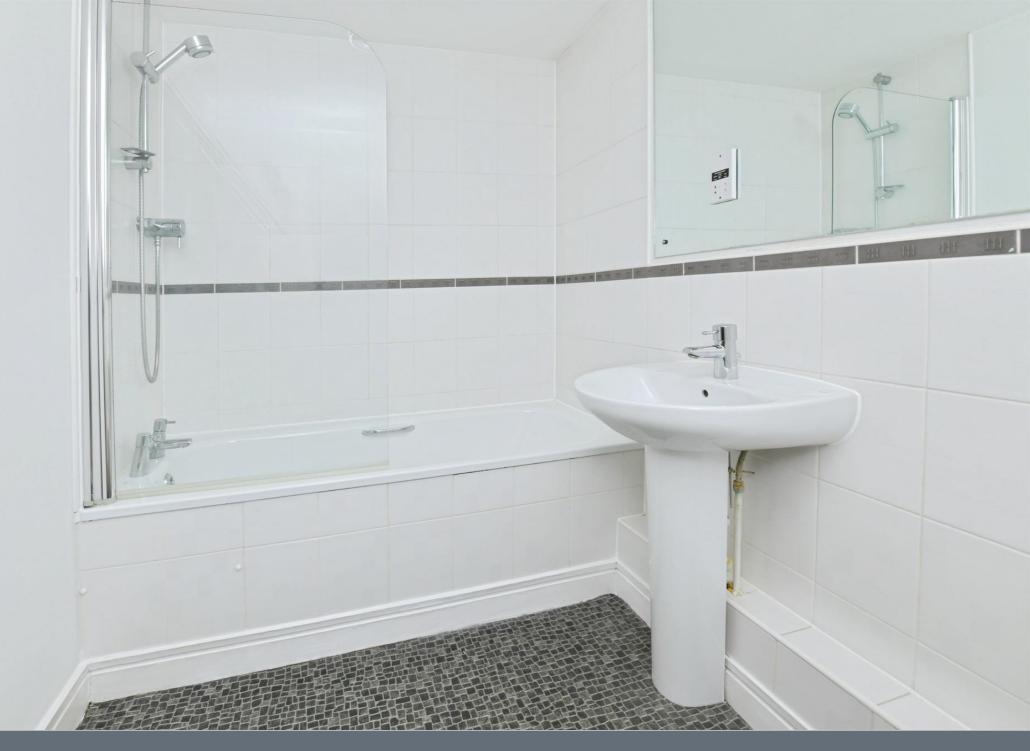

This apartment offers an open plan kitchen/lounge/diner area with matching wall and base units and built in appliances in the kitchen area and wonderful far-reaching views across the city, a good-sized double bedroom also boasting far-reaching views across the city and a bathroom comprising bath with overhead shower, hand basin and W.C.

#### **Open Plan Kitchen/Lounge/Diner**

9' 8" x 23' 6" ( 2.95m x 7.16m ) **Bedroom** 9' 4" x 12' 6" ( 2.84m x 3.81m ) **Bathroom** 

Residential Sales & Lettings | Mortgage Services | Conveyancing | Surveyors | Land & New Homes