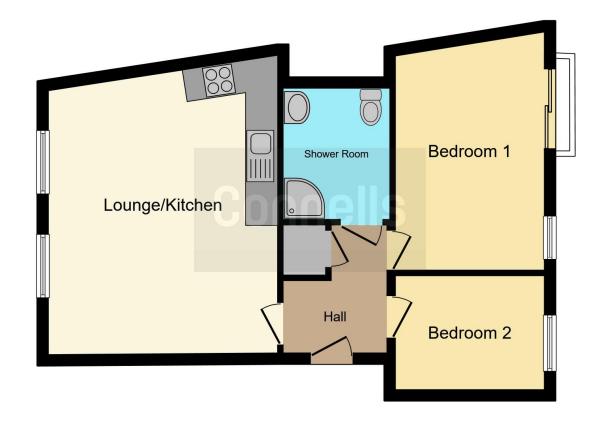

This property is the perfect opportunity to purchase an immaculate apartment for any first-time buyers or investor, appealing to a wide range of buyers!

BOOK YOUR VIEWINGS NOW!

Lounge/Kitchen

14' 1" x 17' 1" ( 4.29m x 5.21m ) Bedroom One 9' 2" x 14' 9" ( 2.79m x 4.50m ) Bedroom Two 9' 4" x 7' ( 2.84m x 2.13m ) Shower Room