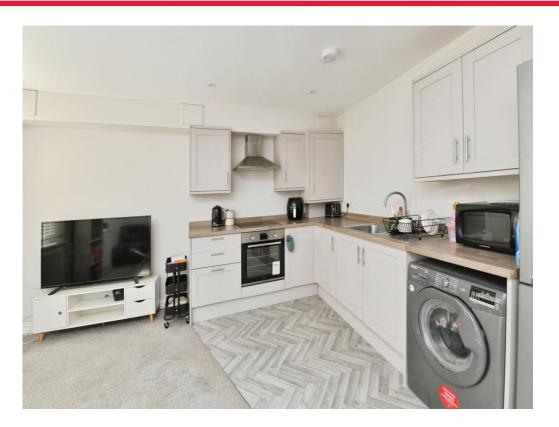

As you enter this well-presented apartment, you have a spacious open plan kitchen/lounge area with matching modern wall and base units and built-in appliances, a substantial double bedroom benefiting from double doors and a Juliet balcony boasting beautiful park views, a good-sized single bedroom and a shower room comprising walk-in shower, hand basin and W.C.