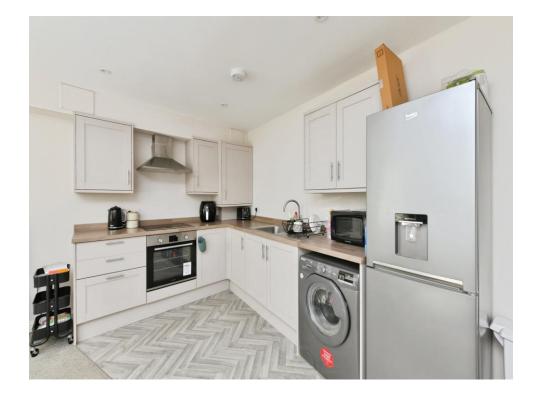

As you enter this well-presented apartment, you have a spacious open plan kitchen/lounge area with matching modern wall and base units and built-in appliances, a substantial double bedroom benefiting from double doors and a Juliet balcony boasting beautiful park views, a good-sized single bedroom and a shower room comprising walk-in shower, hand basin and W.C.

This property is the perfect opportunity to purchase an immaculate apartment for any first-time buyers or investor, appealing to a wide range of buyers!

BOOK YOUR VIEWINGS NOW!

Lounge/Kitchen

14' 1" x 17' 1" ( 4.29m x 5.21m ) Bedroom One 9' 2" x 14' 9" ( 2.79m x 4.50m ) Bedroom Two 9' 4" x 7' ( 2.84m x 2.13m ) Shower Room