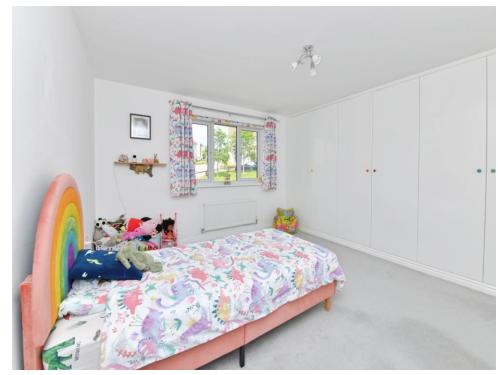

On the first floor, you have a spacious double bedroom with built-in wardrobes with window to the rear, a good-sized single bedroom and a family bathroom comprising bath, hand basin and W.C.

As you make your way up to the second floor of this well-presented home you have a substantial primary bedroom across the whole floor with built-in wardrobes and an en-suite comprising walk-in shower, hand basin and W.C.

#### **Bedroom Three**

7' 2" x 9' 6" ( 2.18m x 2.90m )

Second Floor