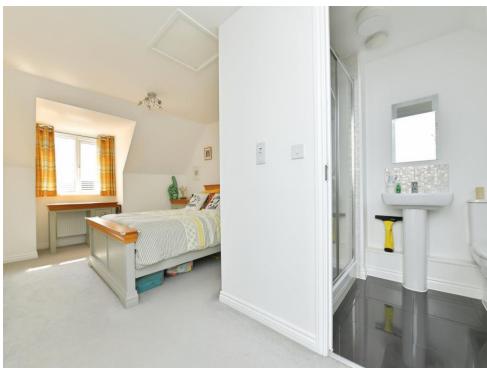

On the first floor, you have a spacious double bedroom with built-in wardrobes with window to the rear, a good-sized single bedroom and a family bathroom comprising bath, hand basin and W.C.

As you make your way up to the second floor of this well-presented home you have a substantial primary bedroom across the whole floor with built-in wardrobes and an en-suite comprising walk-in shower, hand basin and W.C.

### **Bedroom One**

10' 2" x 18' 4" ( 3.10m x 5.59m )

**En-Suite** 

Residential Sales & Lettings | Mortgage Services | Conveyancing | Surveyors | Land & New Homes

This floor plan is for illustrative purposes only. It is not drawn to scale. Any measurements, floor areas (including any total floor area), openings and orientation are approximate. No details are guaranteed, they cannot be relied upon for any purpose and they do not form part of any agreement. No liability is taken for any error, omission or misstatement. A party must rely upon its own inspection(s). Powered by www.focalagent.com