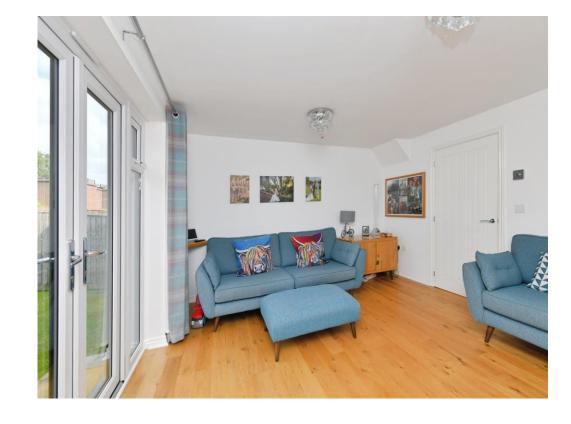

As you enter this property, you have a modern kitchen with matching wall and base units with built-in appliances, a separate W.C and a open light and airy lounge with double doors leading out to a low-maintenance rear garden with decking and lawn area.

## Lounge

13' 5" x 13' 7" ( 4.09m x 4.14m )