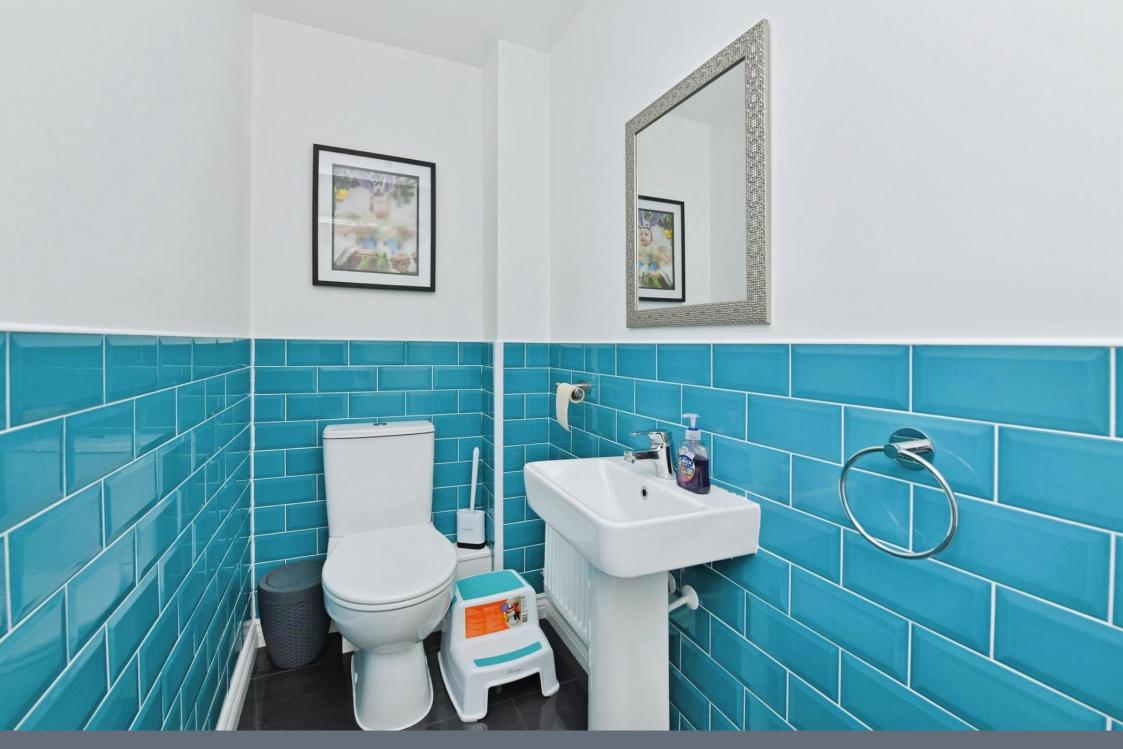

As you enter this property, you have a modern kitchen with matching wall and base units with built-in appliances, a separate W.C and a open light and airy lounge with double doors leading out to a low-maintenance rear garden with decking and lawn area.