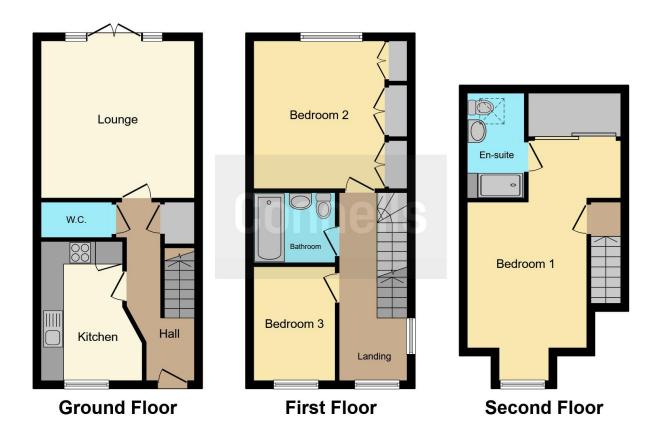

#### **Ground Floor**

## Lounge

13' 5" x 13' 7" ( 4.09m x 4.14m )

#### Kitchen

8' 8" x 12' 1" ( 2.64m x 3.68m ) **W.C.** 

#### **First Floor**

#### **Bedroom Two**

11' 6" x 12' 9" ( 3.51m x 3.89m )

#### **Bedroom Three**

7' 2" x 9' 6" ( 2.18m x 2.90m )

Second Floor

### **Bedroom One**

10' 2" x 18' 4" ( 3.10m x 5.59m )

**En-Suite** 

Residential Sales & Lettings | Mortgage Services | Conveyancing | Surveyors | Land & New Homes

This floor plan is for illustrative purposes only. It is not drawn to scale. Any measurements, floor areas (including any total floor area), openings and orientation are approximate. No details are guaranteed, they cannot be relied upon for any purpose and they do not form part of any agreement. No liability is taken for any error, omission or misstatement. A party must rely upon its own inspection(s). Powered by www.focalagent.com