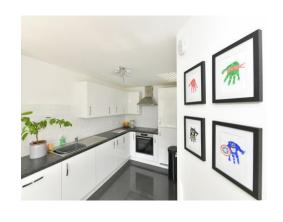

As you enter this property, you have a modern kitchen with matching wall and base units with built-in appliances, a separate W.C and a open light and airy lounge with double doors leading out to a low-maintenance rear garden with decking and lawn area.

#### Kitchen

8' 8" x 12' 1" ( 2.64m x 3.68m ) **W.C.** 