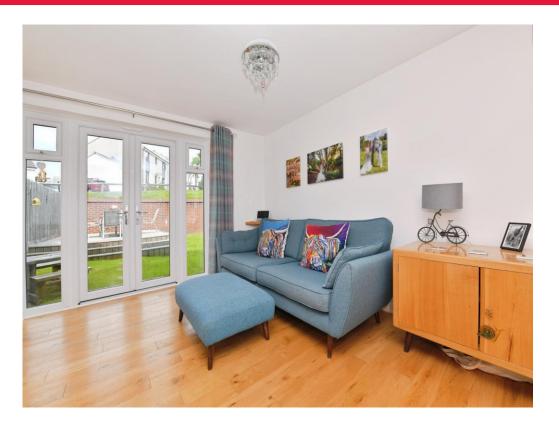

As you enter this property, you have a modern kitchen with matching wall and base units with built-in appliances, a separate W.C and a open light and airy lounge with double doors leading out to a low-maintenance rear garden with decking and lawn area.

## Lounge

13' 5" x 13' 7" ( 4.09m x 4.14m )