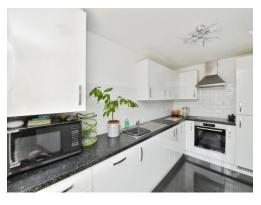

As you enter this property, you have a modern kitchen with matching wall and base units with built-in appliances, a separate W.C and a open light and airy lounge with double doors leading out to a low-maintenance rear garden with decking and lawn area.

#### Kitchen

8' 8" x 12' 1" ( 2.64m x 3.68m ) **W.C.** 