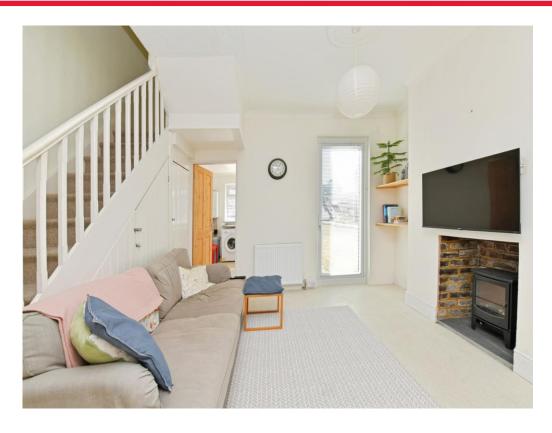

As you enter this well-presented home, you have a spacious bright and airy lounge with fireplace and ample under stair storage as well as an open plan kitchen/diner with modern kitchen units and built-in appliances, this home also benefits from a separate utility room through the lounge with access to a private rear courtyard.

# Lounge

11' 9" x 12' 3" ( 3.58m x 3.73m )