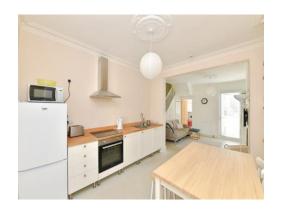

As you enter this well-presented home, you have a spacious bright and airy lounge with fireplace and ample under stair storage as well as an open plan kitchen/diner with modern kitchen units and built-in appliances, this home also benefits from a separate utility room through the lounge with access to a private rear courtyard.

#### Kitchen/Diner

11' 4" x 10' 7" ( 3.45m x 3.23m )