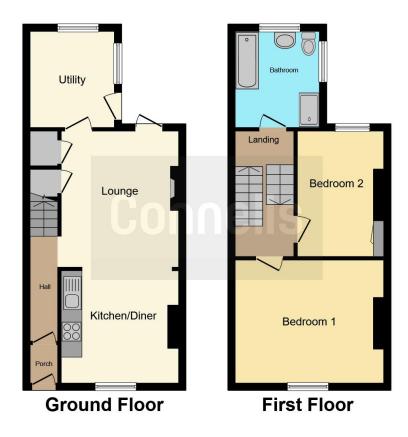

**BOOK YOUR VIEWINGS NOW!** 

**Ground Floor** 

# Lounge

11' 9" x 12' 3" ( 3.58m x 3.73m )

#### Kitchen/Diner

11' 4" x 10' 7" ( 3.45m x 3.23m )

## Utility

8' x 9' 8" ( 2.44m x 2.95m )

First Floor

#### **Bedroom One**

14' 1" x 11' 7" ( 4.29m x 3.53m )

### **Bedroom Two**

8' 9" x 11' 9" ( 2.67m x 3.58m )

Bathroom

Residential Sales & Lettings | Mortgage Services | Conveyancing | Surveyors | Land & New Homes

This floor plan is for illustrative purposes only. It is not drawn to scale. Any measurements, floor areas (including any total floor area), openings and orientation are approximate. No details are guaranteed, they cannot be relied upon for any purpose and they do not form part of any agreement. No liability is taken for any error, omission or misstatement. A party must rely upon its own inspection(s). Powered by www.focalagent.com