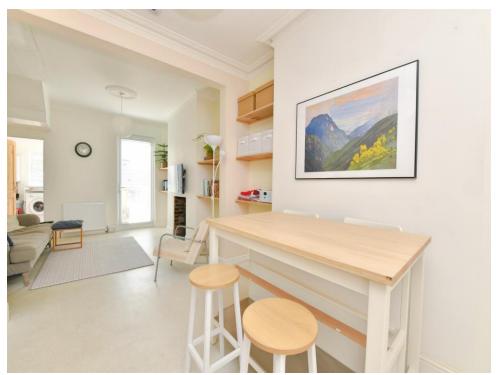

As you enter this well-presented home, you have a spacious bright and airy lounge with fireplace and ample under stair storage as well as an open plan kitchen/diner with modern kitchen units and built-in appliances, this home also benefits from a separate utility room through the lounge with access to a private rear courtyard.