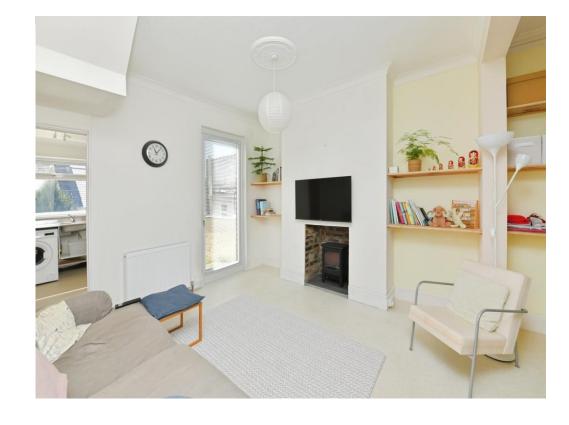

As you enter this well-presented home, you have a spacious bright and airy lounge with fireplace and ample under stair storage as well as an open plan kitchen/diner with modern kitchen units and built-in appliances, this home also benefits from a separate utility room through the lounge with access to a private rear courtyard.

# Lounge

11' 9" x 12' 3" ( 3.58m x 3.73m )