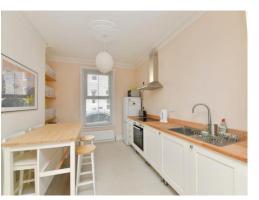

As you enter this well-presented home, you have a spacious bright and airy lounge with fireplace and ample under stair storage as well as an open plan kitchen/diner with modern kitchen units and built-in appliances, this home also benefits from a separate utility room through the lounge with access to a private rear courtyard.

#### Kitchen/Diner

11' 4" x 10' 7" ( 3.45m x 3.23m )