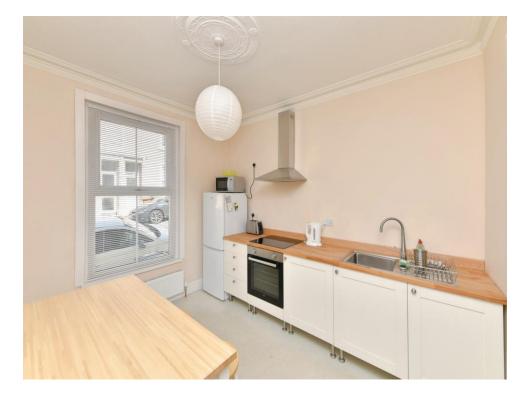

As you enter this well-presented home, you have a spacious bright and airy lounge with fireplace and ample under stair storage as well as an open plan kitchen/diner with modern kitchen units and built-in appliances, this home also benefits from a separate utility room through the lounge with access to a private rear courtyard.

#### Kitchen/Diner

11' 4" x 10' 7" ( 3.45m x 3.23m )