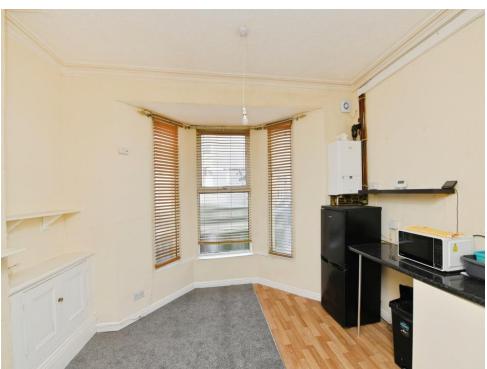

## Kitchen/Lounge

13' 8" x 15' 3" ( 4.17m x 4.65m )

As you enter this flat, you have a spacious open/plan kitchen lounge area with a large bay window to the front, a good-sized double bedroom with window to the rear and a shower room comprising a walk-in shower, hand basin and W.C.