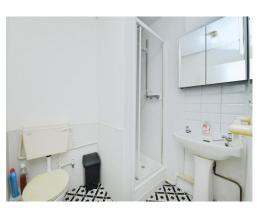

As you enter this flat, you have a spacious open/plan kitchen lounge area with a large bay window to the front, a good-sized double bedroom with window to the rear and a shower room comprising a walk-in shower, hand basin and W.C.

#### **Bedroom**

12' 4" x 8' 9" ( 3.76m x 2.67m )

**Shower Room** 

Residential Sales & Lettings | Mortgage Services | Conveyancing | Surveyors | Land & New Homes

This floor plan is for illustrative purposes only. It is not drawn to scale. Any measurements, floor areas (including any total floor area), openings and orientation are approximate. No details are guaranteed, they cannot be relied upon for any purpose and they do not form part of any agreement. No liability is taken for any error, omission or misstatement. A party must rely upon its own inspection(s). Powered by www.focalagent.com