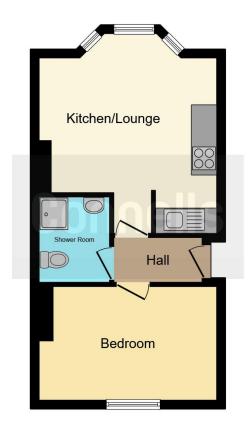

As you enter this flat, you have a spacious open/plan kitchen lounge area with a large bay window to the front, a good-sized double bedroom with window to the rear and a shower room comprising a walk-in shower, hand basin and W.C.

## Kitchen/Lounge

13' 8" x 15' 3" ( 4.17m x 4.65m )

#### **Bedroom**

12' 4" x 8' 9" ( 3.76m x 2.67m )

**Shower Room** 

Residential Sales & Lettings | Mortgage Services | Conveyancing | Surveyors | Land & New Homes

This floor plan is for illustrative purposes only. It is not drawn to scale. Any measurements, floor areas (including any total floor area), openings and orientation are approximate. No details are guaranteed, they cannot be relied upon for any purpose and they do not form part of any agreement. No liability is taken for any error, omission or misstatement. A party must rely upon its own inspection(s). Powered by www.focalagent.com