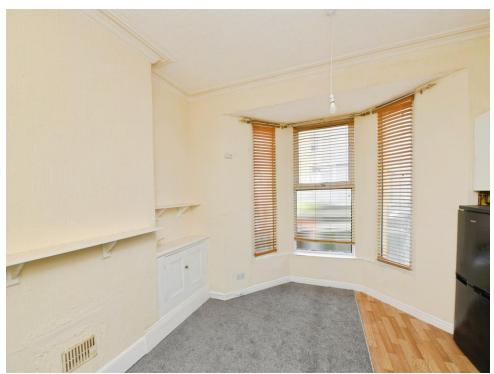

## Kitchen/Lounge

13' 8" x 15' 3" ( 4.17m x 4.65m )

As you enter this flat, you have a spacious open/plan kitchen lounge area with a large bay window to the front, a good-sized double bedroom with window to the rear and a shower room comprising a walk-in shower, hand basin and W.C.