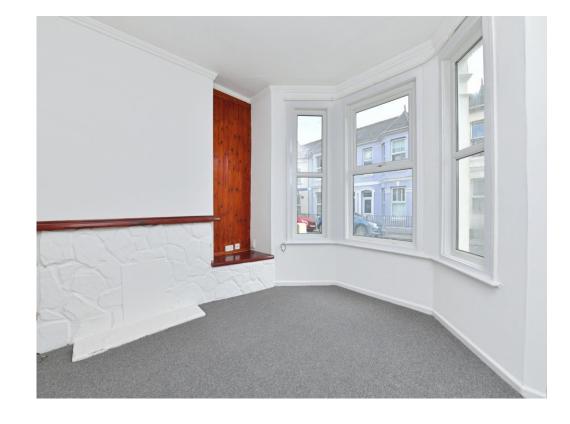

As you enter this property you have a substantial light and airy lounge with a beautiful bay window, a spacious double bedroom with built-in wardrobes and window to the rear, a good-sized newly fitted kitchen with matching units and built-in appliances and a bathroom comprising bath with overhead shower, hand basin and W.C.

## Lounge

13' x 14' 5" ( 3.96m x 4.39m )