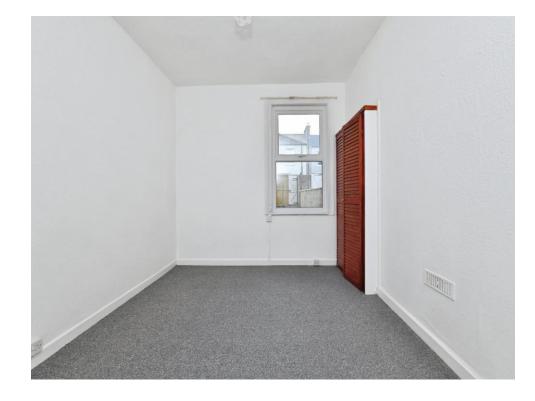

As you enter this property you have a substantial light and airy lounge with a beautiful bay window, a spacious double bedroom with built-in wardrobes and window to the rear, a good-sized newly fitted kitchen with matching units and built-in appliances and a bathroom comprising bath with overhead shower, hand basin and W.C.

#### **Bedroom**

10' 1" x 12' 7" ( 3.07m x 3.84m )