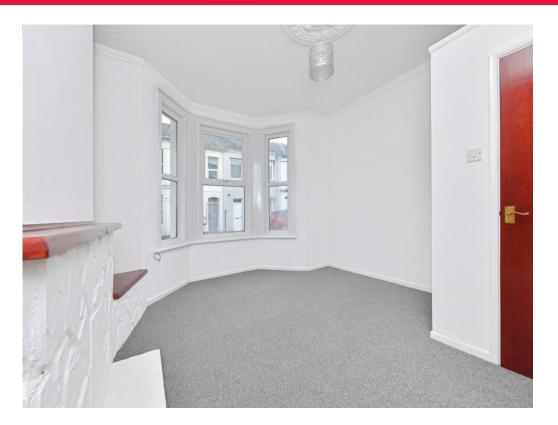

As you enter this property you have a substantial light and airy lounge with a beautiful bay window, a spacious double bedroom with built-in wardrobes and window to the rear, a good-sized newly fitted kitchen with matching units and built-in appliances and a bathroom comprising bath with overhead shower, hand basin and W.C.

## Lounge

13' x 14' 5" ( 3.96m x 4.39m )