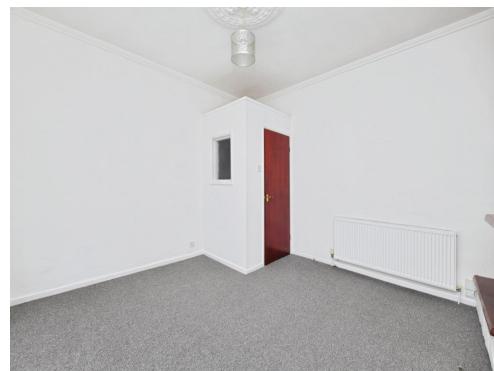

As you enter this property you have a substantial light and airy lounge with a beautiful bay window, a spacious double bedroom with built-in wardrobes and window to the rear, a good-sized newly fitted kitchen with matching units and built-in appliances and a bathroom comprising bath with overhead shower, hand basin and W.C.

#### **Bedroom**

10' 1" x 12' 7" ( 3.07m x 3.84m )