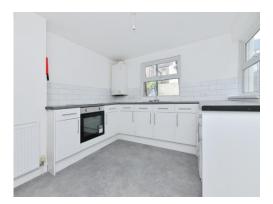

As you enter this property you have a substantial light and airy lounge with a beautiful bay window, a spacious double bedroom with built-in wardrobes and window to the rear, a good-sized newly fitted kitchen with matching units and built-in appliances and a bathroom comprising bath with overhead shower, hand basin and W.C.

This flat has recently been newly renovated with a newly fitted kitchen and appliances, newly fitted bathroom, new carpets, flooring and paint and offers period features throughout.

Externally, this property offers a private rear courtyard and easy on-street parking.

#### Kitchen

10' 4" x 11' (3.15m x 3.35m)