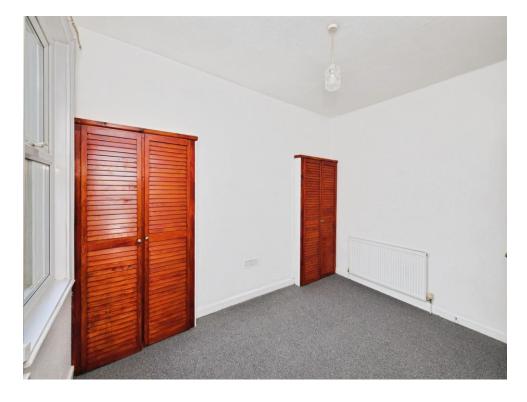

As you enter this property you have a substantial light and airy lounge with a beautiful bay window, a spacious double bedroom with built-in wardrobes and window to the rear, a good-sized newly fitted kitchen with matching units and built-in appliances and a bathroom comprising bath with overhead shower, hand basin and W.C.

#### **Bedroom**

10' 1" x 12' 7" ( 3.07m x 3.84m )