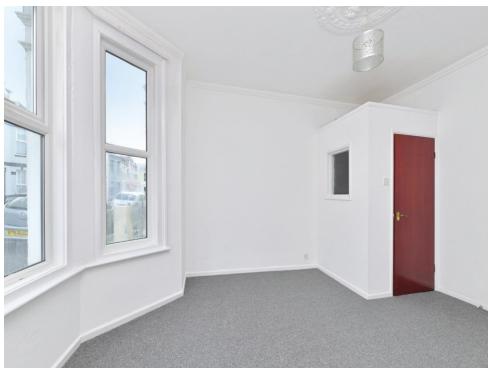

As you enter this property you have a substantial light and airy lounge with a beautiful bay window, a spacious double bedroom with built-in wardrobes and window to the rear, a good-sized newly fitted kitchen with matching units and built-in appliances and a bathroom comprising bath with overhead shower, hand basin and W.C.

## Lounge

13' x 14' 5" ( 3.96m x 4.39m )