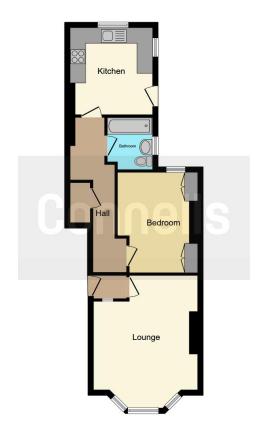

## Lounge

13' x 14' 5" ( 3.96m x 4.39m )

#### Kitchen

10' 4" x 11' (3.15m x 3.35m)

#### **Bedroom**

10' 1" x 12' 7" ( 3.07m x 3.84m )

#### **Bathroom**

Residential Sales & Lettings | Mortgage Services | Conveyancing | Surveyors | Land & New Homes

This floor plan is for illustrative purposes only. It is not drawn to scale. Any measurements, floor areas (including any total floor area), openings and orientation are approximate. No details are guaranteed, they cannot be relied upon for any purpose and they do not form part of any agreement. No liability is taken for any error, omission or misstatement. A party must rely upon its own inspection(s). Powered by www.focalagent.com