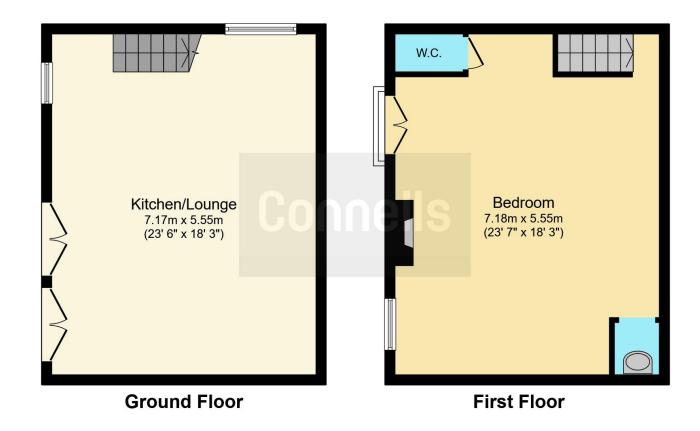

## Kitchen/Lounge

23' 6" x 18' 3" ( 7.16m x 5.56m )

## Bedroom

23' 7" x 18' 3" ( 7.19m x 5.56m )

Residential Sales & Lettings | Mortgage Services | Conveyancing | Surveyors | Land & New Homes

This floor plan is for illustrative purposes only. It is not drawn to scale. Any measurements, floor areas (including any total floor area), openings and orientation are approximate. No details are guaranteed, they cannot be relied upon for any purpose and they do not form part of any agreement. No liability is taken for any error, omission or misstatement. A party must rely upon its own inspection(s). Powered by www.focalagent.com