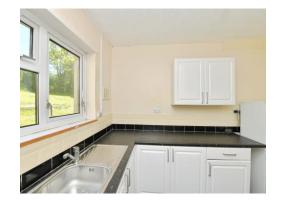

As you enter this property, you have kitchen with matching wall and base units, a spacious lounge which leads to a good-sized double bedroom with built-in storage and a bathroom comprising bath with overhead shower, hand basin and W.C.

This property is the perfect opportunity for a first-time buyer or investor, appealing to a wide range of buyers.

BOOK YOUR VIEWINGS NOW!

Lounge 12' 7" x 13' 3" ( 3.84m x 4.04m ) Kitchen 10' 4" x 7' 9" ( 3.15m x 2.36m ) Bedroom 10' 5" x 10' 7" ( 3.17m x 3.23m ) **Bathroom** 