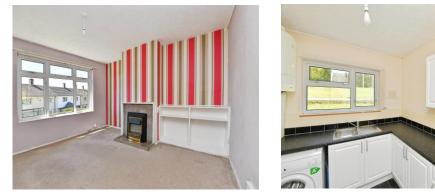

As you enter this property, you have kitchen with matching wall and base units, a spacious lounge which leads to a good-sized double bedroom with built-in storage and a bathroom comprising bath with overhead shower, hand basin and W.C.