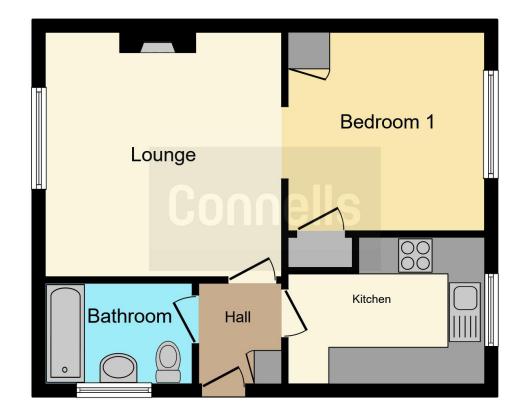

As you enter this property, you have kitchen with matching wall and base units, a spacious lounge which leads to a good-sized double bedroom with built-in storage and a bathroom comprising bath with overhead shower, hand basin and W.C.

This property is the perfect opportunity for a first-time buyer or investor, appealing to a wide range of buyers.

BOOK YOUR VIEWINGS NOW!

Lounge 12' 7" x 13' 3" ( 3.84m x 4.04m ) Kitchen 10' 4" x 7' 9" ( 3.15m x 2.36m ) Bedroom 10' 5" x 10' 7" ( 3.17m x 3.23m ) **Bathroom** 