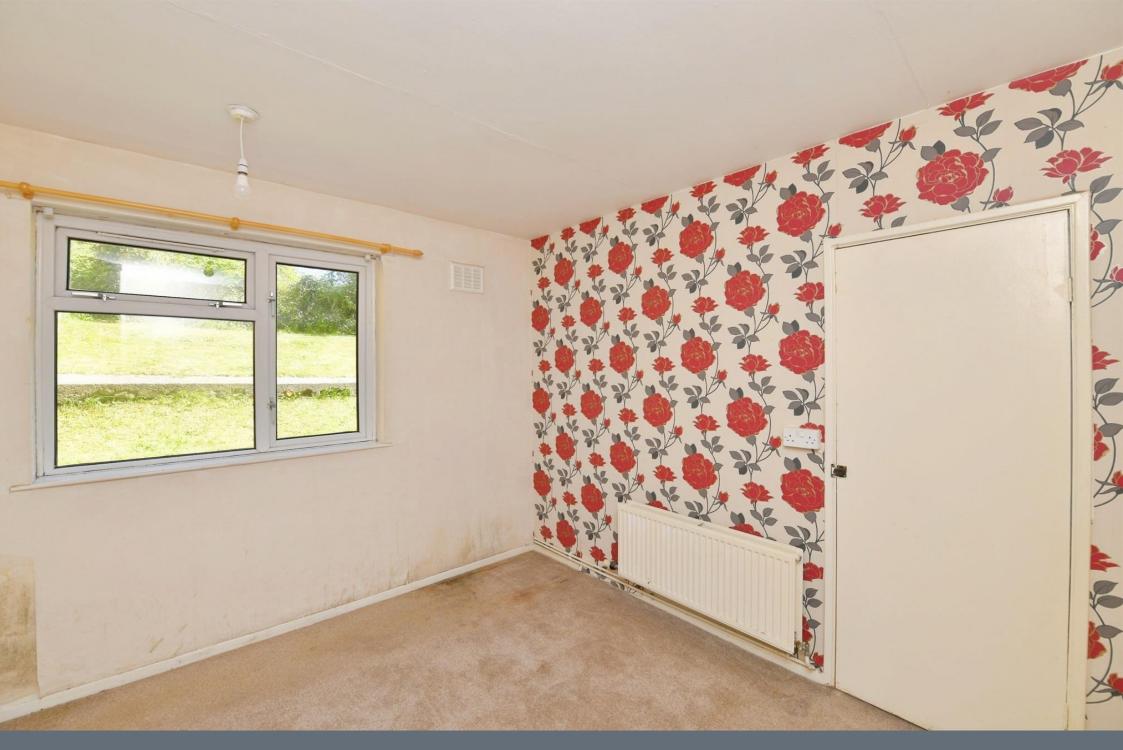

As you enter this property, you have kitchen with matching wall and base units, a spacious lounge which leads to a good-sized double bedroom with built-in storage and a bathroom comprising bath with overhead shower, hand basin and W.C.

This property is the perfect opportunity for a first-time buyer or investor, appealing to a wide range of buyers.

BOOK YOUR VIEWINGS NOW!

Lounge 12' 7" x 13' 3" ( 3.84m x 4.04m ) Kitchen 10' 4" x 7' 9" ( 3.15m x 2.36m ) Bedroom 10' 5" x 10' 7" ( 3.17m x 3.23m ) **Bathroom** 