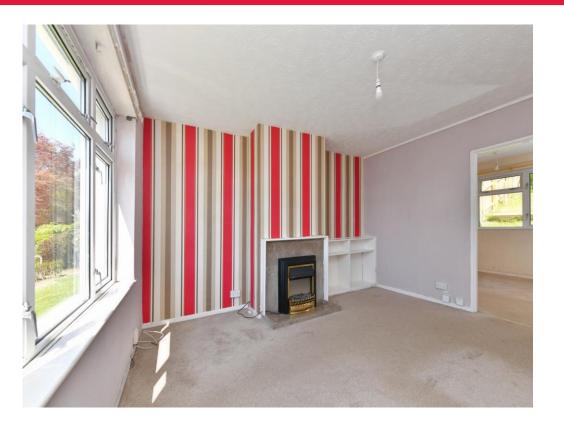

As you enter this property, you have kitchen with matching wall and base units, a spacious lounge which leads to a good-sized double bedroom with built-in storage and a bathroom comprising bath with overhead shower, hand basin and W.C.

This property is the perfect opportunity for a first-time buyer or investor, appealing to a wide range of buyers.

BOOK YOUR VIEWINGS NOW!

Lounge 12' 7" x 13' 3" ( 3.84m x 4.04m ) Kitchen 10' 4" x 7' 9" ( 3.15m x 2.36m ) Bedroom 10' 5" x 10' 7" ( 3.17m x 3.23m ) **Bathroom** 