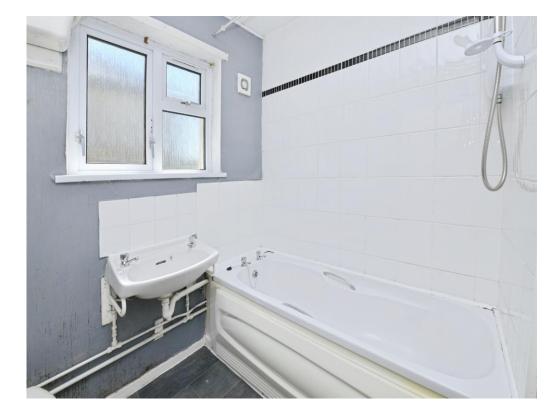

As you enter this property, you have kitchen with matching wall and base units, a spacious lounge which leads to a good-sized double bedroom with built-in storage and a bathroom comprising bath with overhead shower, hand basin and W.C.