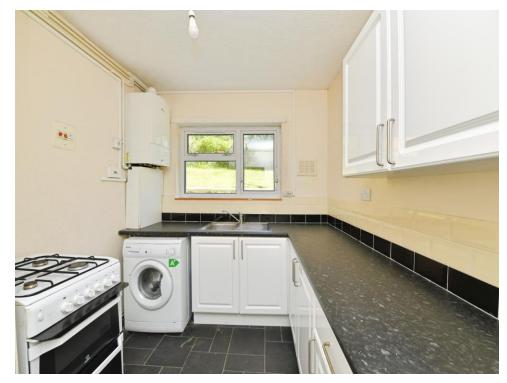

As you enter this property, you have kitchen with matching wall and base units, a spacious lounge which leads to a good-sized double bedroom with built-in storage and a bathroom comprising bath with overhead shower, hand basin and W.C.

This property is the perfect opportunity for a first-time buyer or investor, appealing to a wide range of buyers.

BOOK YOUR VIEWINGS NOW!

Lounge 12' 7" x 13' 3" ( 3.84m x 4.04m ) Kitchen 10' 4" x 7' 9" ( 3.15m x 2.36m ) Bedroom 10' 5" x 10' 7" ( 3.17m x 3.23m ) **Bathroom** 