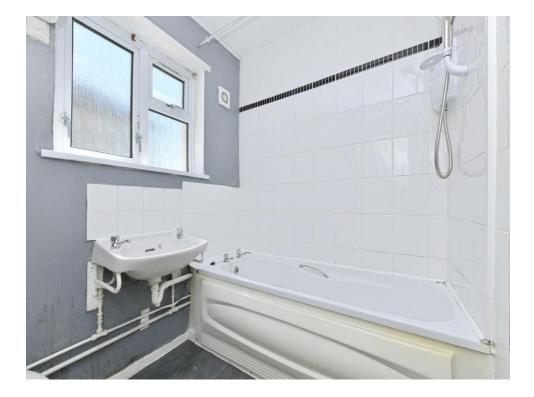

As you enter this property, you have kitchen with matching wall and base units, a spacious lounge which leads to a good-sized double bedroom with built-in storage and a bathroom comprising bath with overhead shower, hand basin and W.C.

This property is the perfect opportunity for a first-time buyer or investor, appealing to a wide range of buyers.

BOOK YOUR VIEWINGS NOW!

Lounge 12' 7" x 13' 3" ( 3.84m x 4.04m ) Kitchen 10' 4" x 7' 9" ( 3.15m x 2.36m ) Bedroom 10' 5" x 10' 7" ( 3.17m x 3.23m ) **Bathroom** 