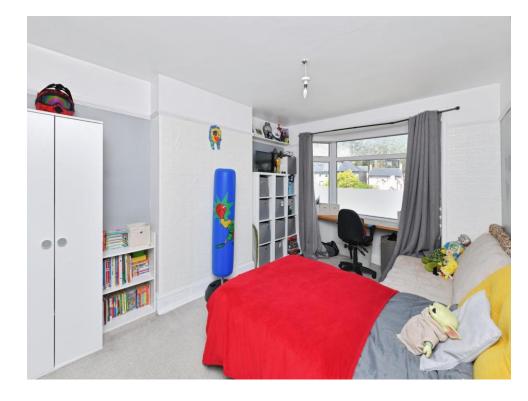

On the first floor, you have a further two goodsized double bedrooms both with bay windows, a single bedroom and a shower room completing this home comprising a walk-in shower, hand basin, W.C and additional storage.

#### **Bedroom One**

10' 10" x 15' 1" ( 3.30m x 4.60m )

#### **Bedroom Two**

10' 10" x 14' 9" ( 3.30m x 4.50m )