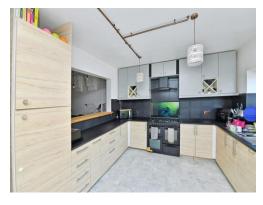

On the lower ground floor, you a large dining room with a bay window and a substantial new modern kitchen with matching wall and base units, perfect for socialising with a door leading to the sizeable low-maintenance rear garden.

#### Kitchen

16' 2" x 13' 1" ( 4.93m x 3.99m )