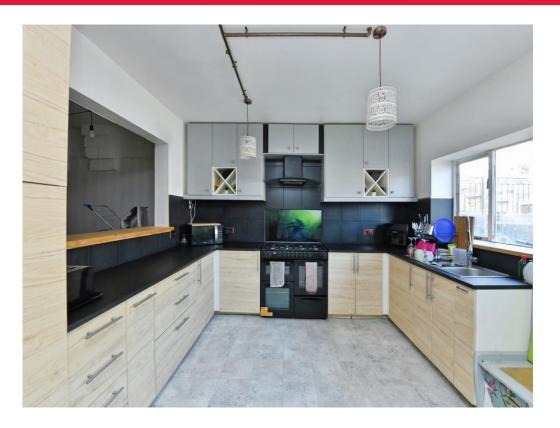

On the lower ground floor, you a large dining room with a bay window and a substantial new modern kitchen with matching wall and base units, perfect for socialising with a door leading to the sizeable low-maintenance rear garden.

#### Kitchen

16' 2" x 13' 1" ( 4.93m x 3.99m )