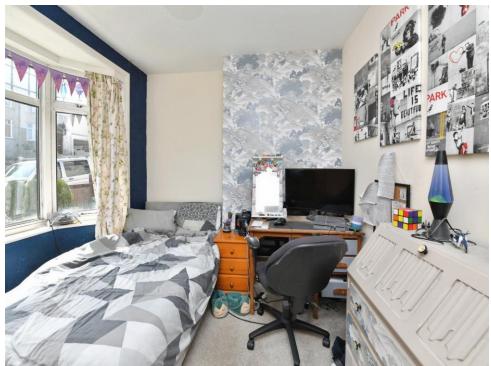

On the first floor, you have a further two goodsized double bedrooms both with bay windows, a single bedroom and a shower room completing this home comprising a walk-in shower, hand basin, W.C and additional storage.

## **Bedroom Four**

6' 1" x 8' 6" ( 1.85m x 2.59m )