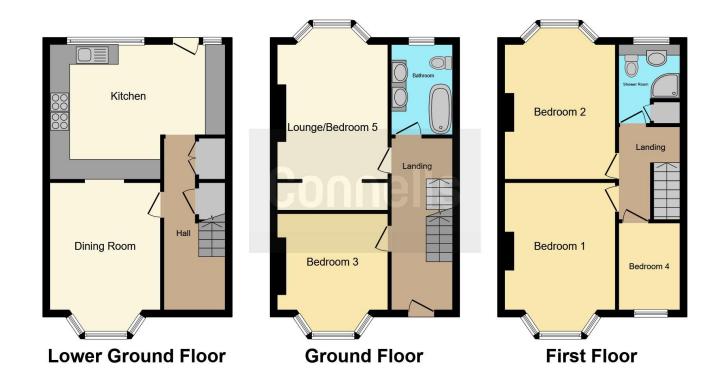

You enter this home on the ground level and you are met with one of the double bedrooms with a beautiful bay window, a spacious lounge with bay window and fireplace and a newly fitted bathroom comprising bath with overhead shower, two hand basins and a W.C.

On the lower ground floor, you a large dining room with a bay window and a substantial new modern kitchen with matching wall and base units, perfect for socialising with a door leading to the sizeable low-maintenance rear garden.

On the first floor, you have a further two goodsized double bedrooms both with bay windows, a single bedroom and a shower room completing this home comprising a walk-in shower, hand basin, W.C and additional storage.

#### **Lower Ground Floor**

#### Kitchen

16' 2" x 13' 1" ( 4.93m x 3.99m )

# **Dining Room**

10' 6" x 13' 7" ( 3.20m x 4.14m )

## **Ground Floor**

## Lounge/Bedroom Five

10' 7" x 18' 2" ( 3.23m x 5.54m )

#### **Bedroom Three**

10' 7" x 10' 10" ( 3.23m x 3.30m )

#### Bathroom

#### First Floor

#### **Bedroom One**

10' 10" x 15' 1" ( 3.30m x 4.60m )

#### **Bedroom Two**

10' 10" x 14' 9" ( 3.30m x 4.50m )

## **Bedroom Four**

6' 1" x 8' 6" ( 1.85m x 2.59m )

#### **Shower Room**

This floor plan is for illustrative purposes only. It is not drawn to scale. Any measurements, floor areas (including any total floor area), openings and orientation are approximate. No details are guaranteed, they cannot be relied upon for any purpose and they do not form part of any agreement. No liability is taken for any error, omission or misstatement. A party must rely upon its own inspection(s). Powered by www.focalagent.com