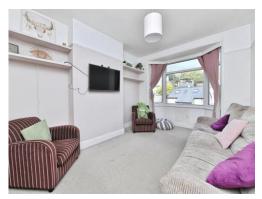

You enter this home on the ground level and you are met with one of the double bedrooms with a beautiful bay window, a spacious lounge with bay window and fireplace and a newly fitted bathroom comprising bath with overhead shower, two hand basins and a W.C.

## Lounge/Bedroom Five

10' 7" x 18' 2" ( 3.23m x 5.54m )