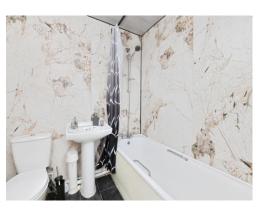

As you enter this versatile property, you have a substantial lounge with bay window, a spacious dining room, kitchen with matching wall and base units with access to a rear courtyard and a bathroom comprising bath with overhead shower, hand basin and W.C.

On the first floor, you have two generoussized double bedrooms with the main bedroom having a bay window, a good-sized single bedroom, and a shower room comprising walk-in shower, hand basin and W.C. Ample storage space can also be found throughout this property.