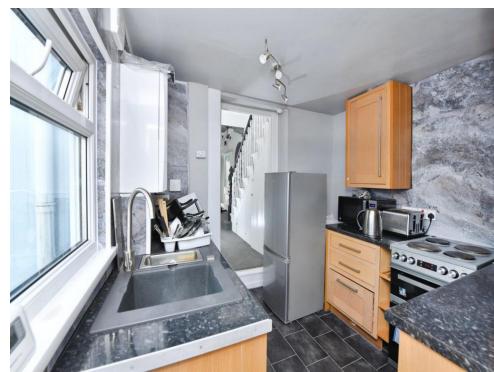

As you enter this versatile property, you have a substantial lounge with bay window, a spacious dining room, kitchen with matching wall and base units with access to a rear courtyard and a bathroom comprising bath with overhead shower, hand basin and W.C.

## **Ground Floor**

Lounge

13' 8" x 12' 7" ( 4.17m x 3.84m )

**Dining Room** 

10' 6" x 11' ( 3.20m x 3.35m )

Kitchen

8' 3" x 8' 6" ( 2.51m x 2.59m )

Bathroom