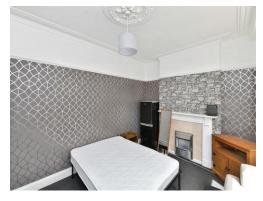

On the first floor, you have two generoussized double bedrooms with the main bedroom having a bay window, a good-sized single bedroom, and a shower room comprising walk-in shower, hand basin and W.C. Ample storage space can also be found throughout this property.

First Floor

**Bedroom One** 

10' 10" x 12' 7" ( 3.30m x 3.84m )

**Bedroom Two** 

11' 1" x 11' 2" ( 3.38m x 3.40m )

**Bedroom Three** 

6' 6" x 10' 5" ( 1.98m x 3.17m )

**Shower Room** 