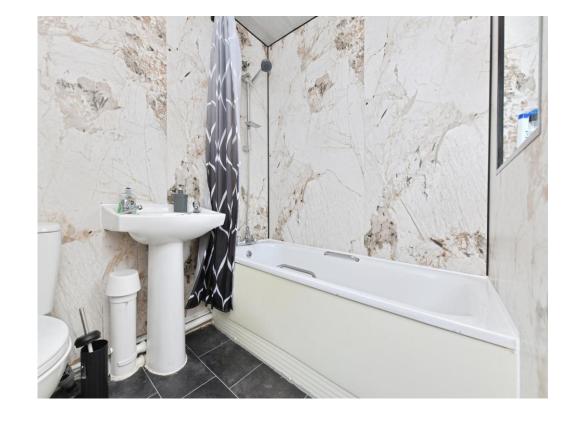

As you enter this versatile property, you have a substantial lounge with bay window, a spacious dining room, kitchen with matching wall and base units with access to a rear courtyard and a bathroom comprising bath with overhead shower, hand basin and W.C.

On the first floor, you have two generoussized double bedrooms with the main bedroom having a bay window, a good-sized single bedroom, and a shower room comprising walk-in shower, hand basin and W.C. Ample storage space can also be found throughout this property.