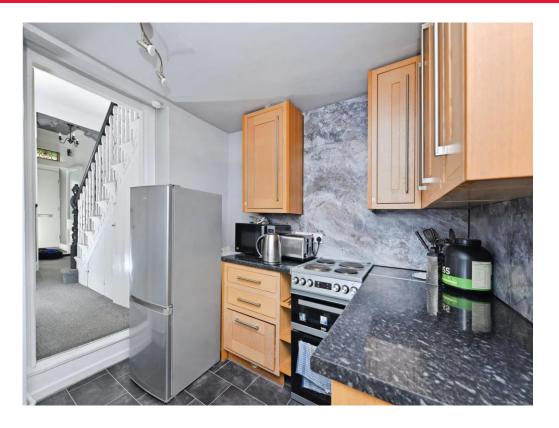

As you enter this versatile property, you have a substantial lounge with bay window, a spacious dining room, kitchen with matching wall and base units with access to a rear courtyard and a bathroom comprising bath with overhead shower, hand basin and W.C.

## **Ground Floor**

Lounge

13' 8" x 12' 7" ( 4.17m x 3.84m )

**Dining Room** 

10' 6" x 11' ( 3.20m x 3.35m )

Kitchen

8' 3" x 8' 6" ( 2.51m x 2.59m )

Bathroom