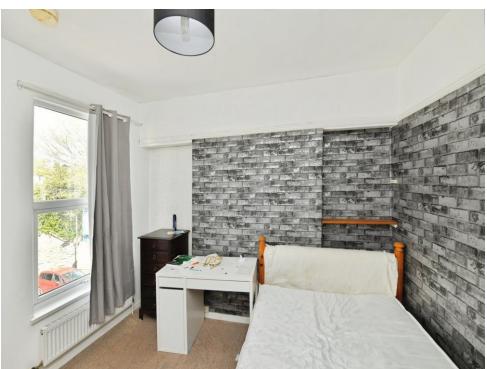

On the first floor, you have two generoussized double bedrooms with the main bedroom having a bay window, a good-sized single bedroom, and a shower room comprising walk-in shower, hand basin and W.C. Ample storage space can also be found throughout this property.

First Floor

**Bedroom One** 

10' 10" x 12' 7" ( 3.30m x 3.84m )

**Bedroom Two** 

11' 1" x 11' 2" ( 3.38m x 3.40m )

**Bedroom Three** 

6' 6" x 10' 5" ( 1.98m x 3.17m )

**Shower Room** 