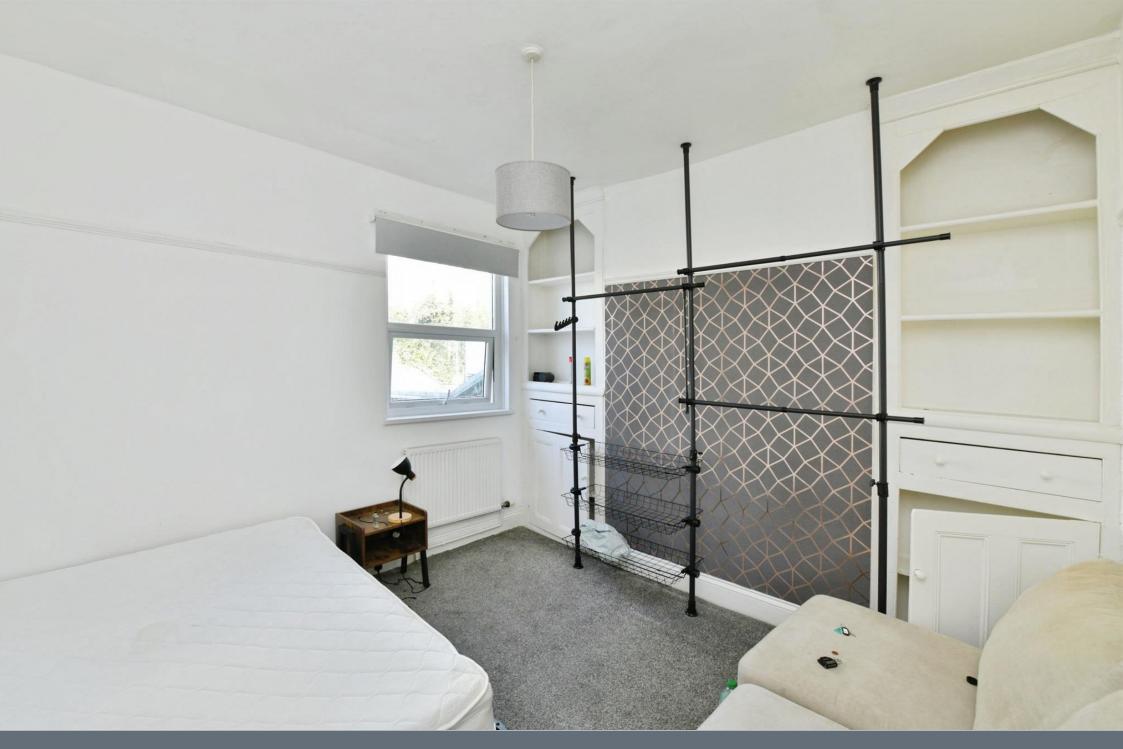

On the first floor, you have two generoussized double bedrooms with the main bedroom having a bay window, a good-sized single bedroom, and a shower room comprising walk-in shower, hand basin and W.C. Ample storage space can also be found throughout this property.

First Floor

**Bedroom One** 

10' 10" x 12' 7" ( 3.30m x 3.84m )

**Bedroom Two** 

11' 1" x 11' 2" ( 3.38m x 3.40m )

**Bedroom Three** 

6' 6" x 10' 5" ( 1.98m x 3.17m )

**Shower Room** 