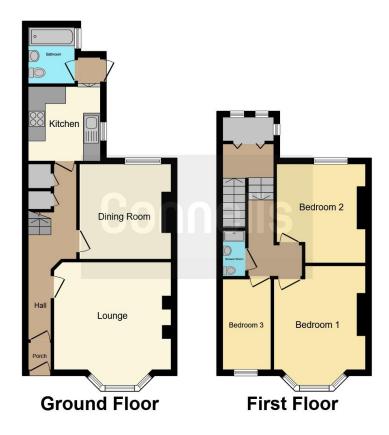

## **Ground Floor**

Lounge

13' 8" x 12' 7" ( 4.17m x 3.84m )

**Dining Room** 

10' 6" x 11' ( 3.20m x 3.35m )

Kitchen

8' 3" x 8' 6" ( 2.51m x 2.59m )

Bathroom

First Floor

**Bedroom One** 

10' 10" x 12' 7" ( 3.30m x 3.84m )

**Bedroom Two** 

11' 1" x 11' 2" ( 3.38m x 3.40m )

**Bedroom Three** 

6' 6" x 10' 5" ( 1.98m x 3.17m )

**Shower Room** 

**Storage Cupboard** 

This floor plan is for illustrative purposes only. It is not drawn to scale. Any measurements, floor areas (including any total floor area), openings and orientation are approximate. No details are guaranteed, they cannot be relied upon for any purpose and they do not form part of any agreement. No liability is taken for any error, omission or misstatement. A party must rely upon its own inspection(s). Powered by www.focalagent.com