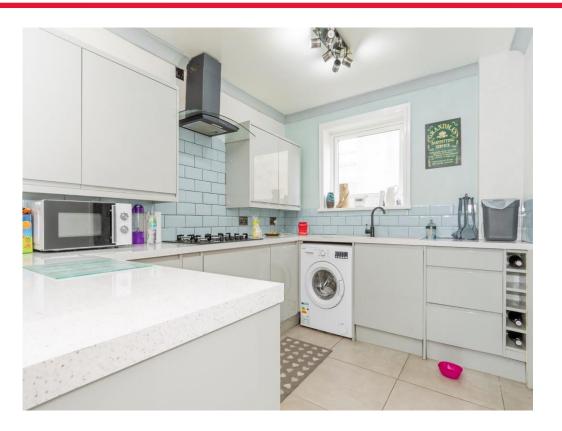

As you enter this home, you have a spacious lounge with fireplace, with door leading to the kitchen/diner area with matching modern wall and base units and double doors leading to a substantial low-maintenance rear garden.

BOOK YOUR VIEWINGS NOW!

**Ground Floor** 

Lounge 19' 5" x 11' 10" ( 5.92m x 3.61m ) Kitchen/Diner 19' 5" x 10' ( 5.92m x 3.05m ) First Floor

Bedroom One

12' 5" x 12' 1" ( 3.78m x 3.68m ) **Bedroom Two** 12' 1" x 10' 2" ( 3.68m x 3.10m ) **Bedroom Three** 7' 2" x 9' 6" ( 2.18m x 2.90m )