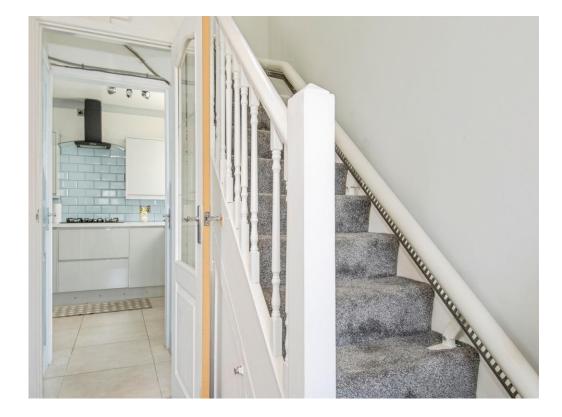

As you enter this home, you have a spacious lounge with fireplace, with door leading to the kitchen/diner area with matching modern wall and base units and double doors leading to a substantial low-maintenance rear garden.

On the first floor, you have two generoussized double bedrooms and one good-sized single bedroom and a shower room comprising walk-in shower, hand basin and W.C. completing the floor.

Externally, this property benefits from a substantial low-maintenance rear garden and easy on-street parking.