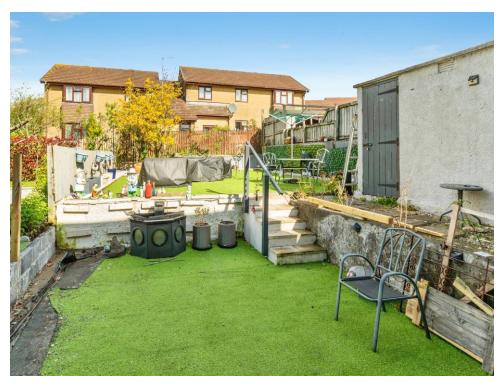

On the first floor, you have two generoussized double bedrooms and one good-sized single bedroom and a shower room comprising walk-in shower, hand basin and W.C. completing the floor.

Externally, this property benefits from a substantial low-maintenance rear garden and easy on-street parking.