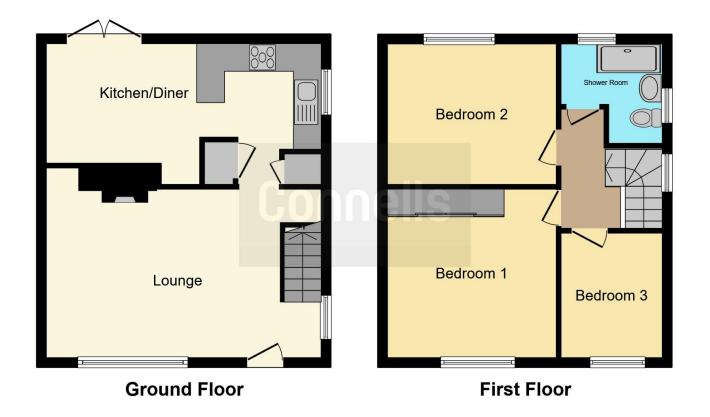

BOOK YOUR VIEWINGS NOW!

**Ground Floor** 

Lounge 19' 5" x 11' 10" ( 5.92m x 3.61m ) Kitchen/Diner 19' 5" x 10' ( 5.92m x 3.05m ) First Floor

Bedroom One

12' 5" x 12' 1" ( 3.78m x 3.68m ) **Bedroom Two** 12' 1" x 10' 2" ( 3.68m x 3.10m ) **Bedroom Three** 7' 2" x 9' 6" ( 2.18m x 2.90m )

Shower Room

Residential Sales & Lettings | Mortgage Services | Conveyancing | Surveyors | Land & New Homes

This floor plan is for illustrative purposes only. It is not drawn to scale. Any measurements, floor areas (including any total floor area), openings and orientation are approximate. No details are guaranteed, they cannot be relied upon for any purpose and they do not form part of any agreement. No liability is taken for any error, omission or misstatement. A party must rely upon its own inspection(s). Powered by www.focalagent.com