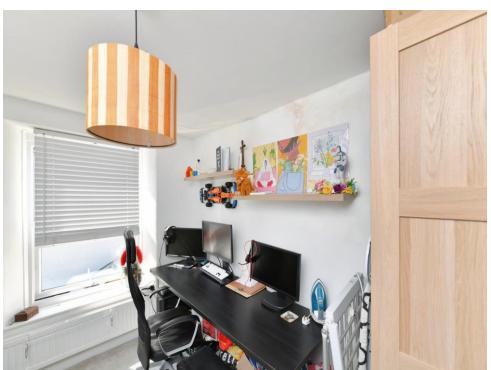

On the first floor you have a good-sized double bedroom currently used as an office/study area and a second double bedroom, and a modern bathroom comprising walk-in shower, hand basin and W.C. can also be found on this floor completing this home.

#### **Bedroom One**

14' 8" x 7' 2" ( 4.47m x 2.18m )