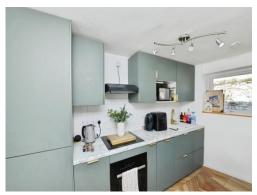

As you enter this well-presented home, you have a spacious lounge with fire place, and a modern kitchen with matching wall and base units with built-in appliances with door leading to a communal rear courtyard.

### Kitchen

6' 10" x 11' ( 2.08m x 3.35m )

First Floor