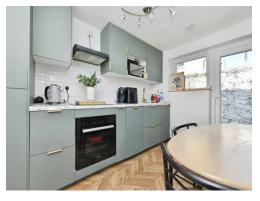

As you enter this well-presented home, you have a spacious lounge with fire place, and a modern kitchen with matching wall and base units with built-in appliances with door leading to a communal rear courtyard.

### Kitchen

6' 10" x 11' ( 2.08m x 3.35m )

First Floor