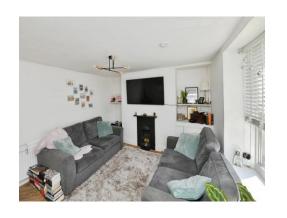

As you enter this well-presented home, you have a spacious lounge with fire place, and a modern kitchen with matching wall and base units with built-in appliances with door leading to a communal rear courtyard.

## Lounge

12' 3" x 11' 2" ( 3.73m x 3.40m )