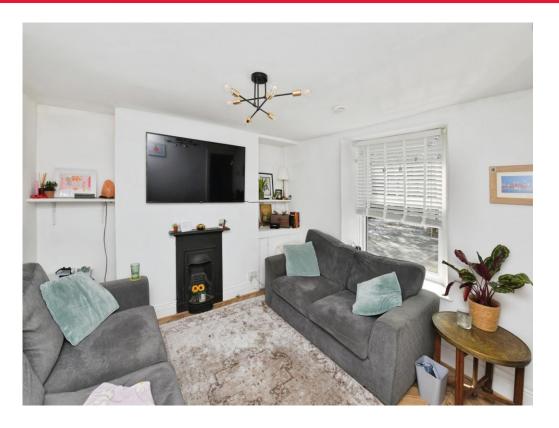

As you enter this well-presented home, you have a spacious lounge with fire place, and a modern kitchen with matching wall and base units with built-in appliances with door leading to a communal rear courtyard.

## Lounge

12' 3" x 11' 2" ( 3.73m x 3.40m )