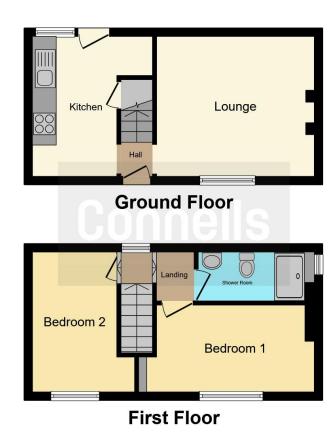

#### **Ground Floor**

## Lounge

12' 3" x 11' 2" ( 3.73m x 3.40m )

### Kitchen

6' 10" x 11' ( 2.08m x 3.35m )

First Floor

#### **Bedroom One**

14' 8" x 7' 2" ( 4.47m x 2.18m )

#### **Bedroom Two**

9' 3" x 11' 6" ( 2.82m x 3.51m )

Bathroom

Residential Sales & Lettings | Mortgage Services | Conveyancing | Surveyors | Land & New Homes

This floor plan is for illustrative purposes only. It is not drawn to scale. Any measurements, floor areas (including any total floor area), openings and orientation are approximate. No details are guaranteed, they cannot be relied upon for any purpose and they do not form part of any agreement. No liability is taken for any error, omission or misstatement. A party must rely upon its own inspection(s). Powered by www.focalagent.com