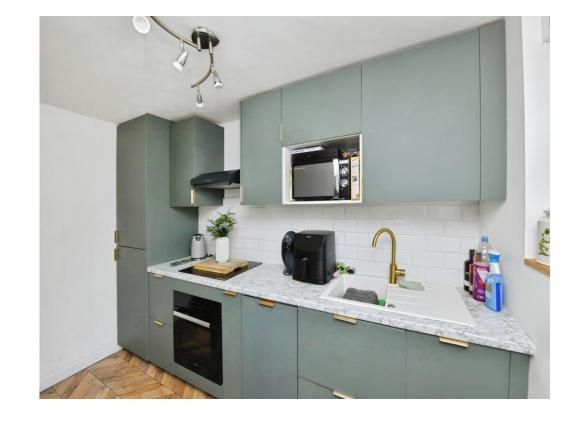

As you enter this well-presented home, you have a spacious lounge with fire place, and a modern kitchen with matching wall and base units with built-in appliances with door leading to a communal rear courtyard.

### Kitchen

6' 10" x 11' ( 2.08m x 3.35m )

First Floor