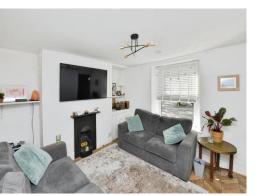

As you enter this well-presented home, you have a spacious lounge with fire place, and a modern kitchen with matching wall and base units with built-in appliances with door leading to a communal rear courtyard.

## Lounge

12' 3" x 11' 2" ( 3.73m x 3.40m )