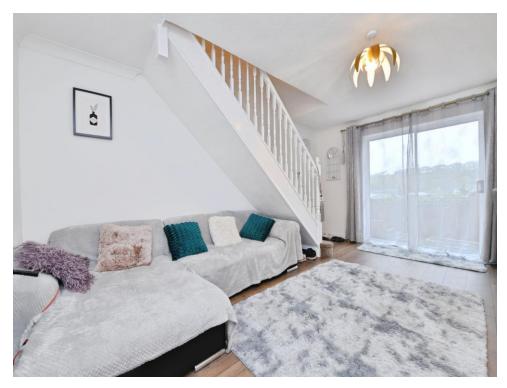

As you enter this property, you have a kitchen with matching wall and base units and a substantial lounge with fireplace and double patio doors leading to a south-facing rear garden, creating the perfect social space.

#### **Ground Floor**

Lounge 12' 5" x 16' 3" ( 3.78m x 4.95m ) Kitchen 8' 8" x 7' 9" ( 2.64m x 2.36m ) **First Floor** 