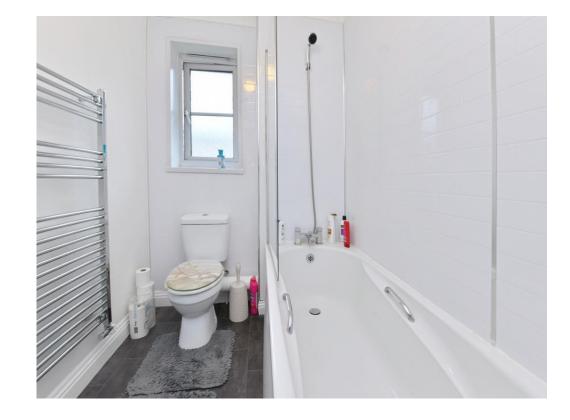

On the first floor, you have a spacious double bedroom with views across the valley and a good-sized single bedroom, and family bathroom comprising bath with overhead shower, hand basin and W.C. completing this home.