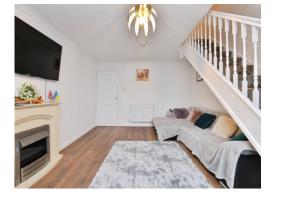

As you enter this property, you have a kitchen with matching wall and base units and a substantial lounge with fireplace and double patio doors leading to a south-facing rear garden, creating the perfect social space.

#### **Ground Floor**

Lounge 12' 5" x 16' 3" ( 3.78m x 4.95m ) Kitchen 8' 8" x 7' 9" ( 2.64m x 2.36m ) **First Floor** 