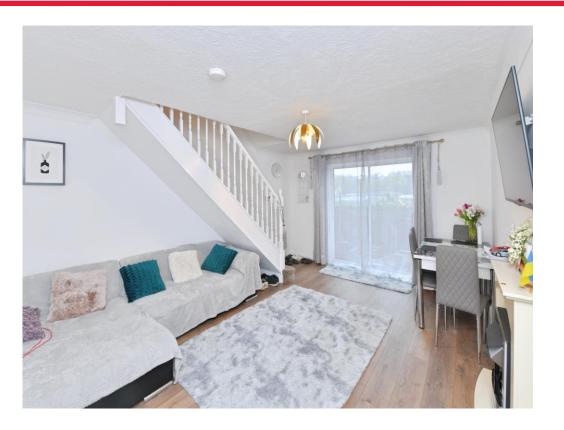

As you enter this property, you have a kitchen with matching wall and base units and a substantial lounge with fireplace and double patio doors leading to a south-facing rear garden, creating the perfect social space.

#### **Ground Floor**

Lounge 12' 5" x 16' 3" ( 3.78m x 4.95m ) Kitchen 8' 8" x 7' 9" ( 2.64m x 2.36m ) **First Floor** 