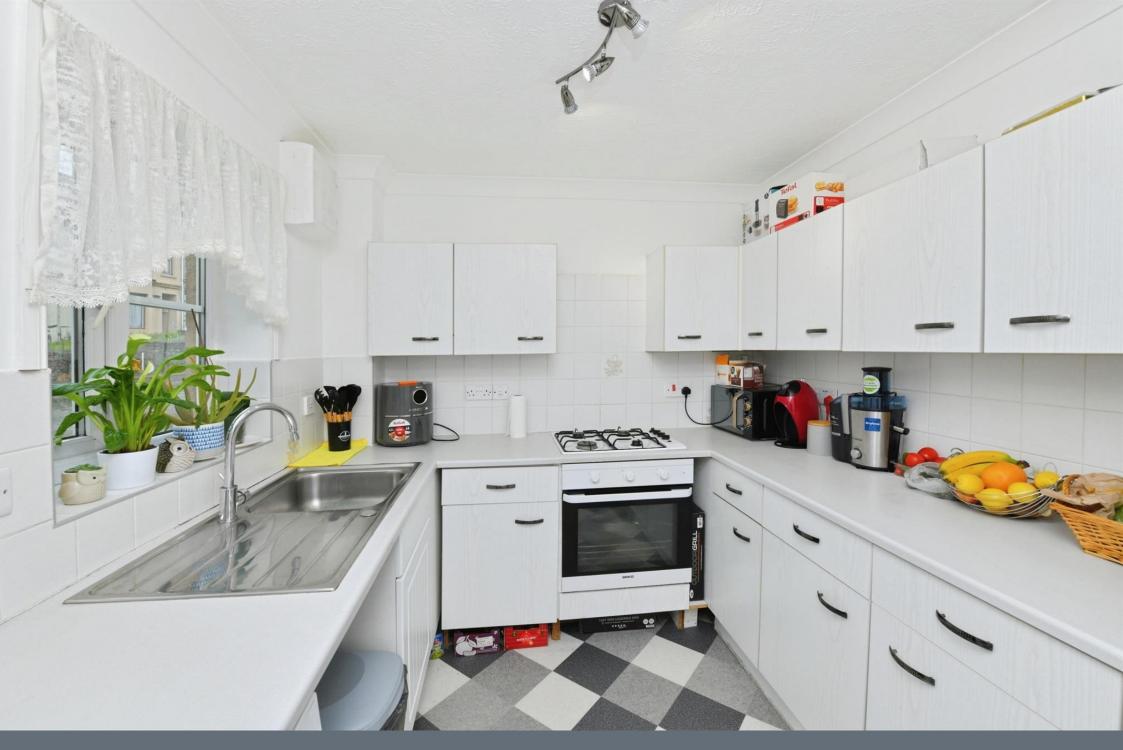

As you enter this property, you have a kitchen with matching wall and base units and a substantial lounge with fireplace and double patio doors leading to a south-facing rear garden, creating the perfect social space.

#### **Ground Floor**

Lounge 12' 5" x 16' 3" ( 3.78m x 4.95m ) Kitchen 8' 8" x 7' 9" ( 2.64m x 2.36m ) **First Floor** 