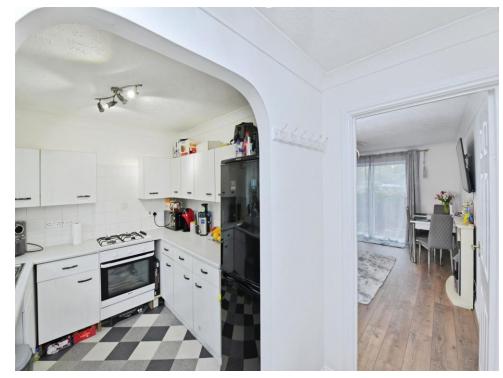

As you enter this property, you have a kitchen with matching wall and base units and a substantial lounge with fireplace and double patio doors leading to a south-facing rear garden, creating the perfect social space.

#### **Ground Floor**

Lounge 12' 5" x 16' 3" ( 3.78m x 4.95m ) Kitchen 8' 8" x 7' 9" ( 2.64m x 2.36m ) **First Floor** 