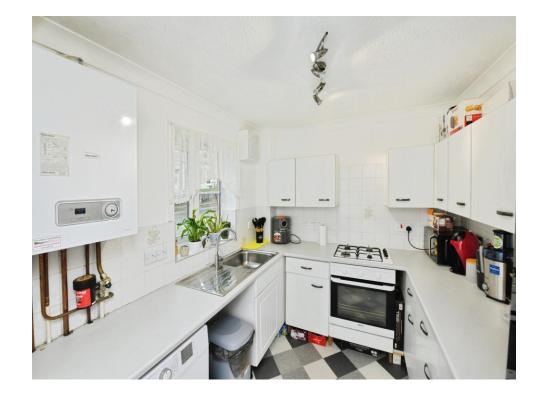

As you enter this property, you have a kitchen with matching wall and base units and a substantial lounge with fireplace and double patio doors leading to a south-facing rear garden, creating the perfect social space.

#### **Ground Floor**

Lounge 12' 5" x 16' 3" ( 3.78m x 4.95m ) Kitchen 8' 8" x 7' 9" ( 2.64m x 2.36m ) **First Floor** 