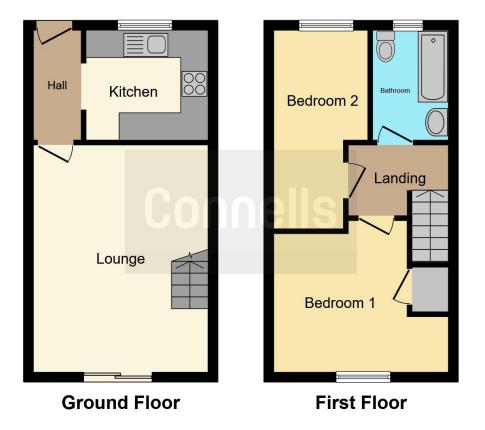

As you enter this property, you have a kitchen with matching wall and base units and a substantial lounge with fireplace and double patio doors leading to a south-facing rear garden, creating the perfect social space.

On the first floor, you have a spacious double bedroom with views across the valley and a good-sized single bedroom, and family bathroom comprising bath with overhead shower, hand basin and W.C. completing this home.

#### **Ground Floor**

Lounge 12' 5" x 16' 3" ( 3.78m x 4.95m ) Kitchen 8' 8" x 7' 9" ( 2.64m x 2.36m ) **First Floor** 

#### **Bedroom One**

12' 5" x 10' 7" ( 3.78m x 3.23m ) Bedroom Two 6' 8" x 14' ( 2.03m x 4.27m ) Bathroom

Residential Sales & Lettings | Mortgage Services | Conveyancing | Surveyors | Land & New Homes

To view this property please contact Connells on