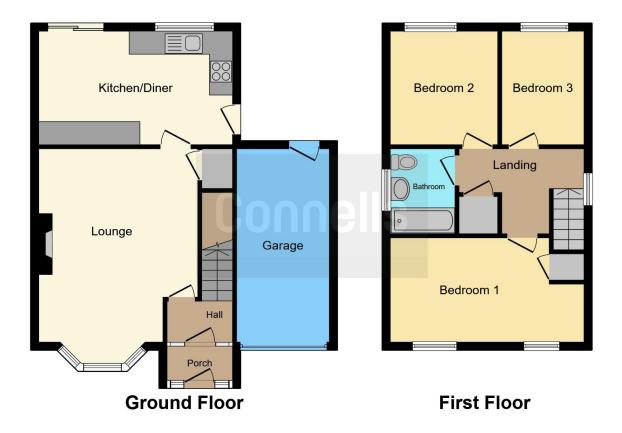

#### **Ground Floor**

Lounge 13' x 16' 2" ( 3.96m x 4.93m ) Kitchen/Diner 16' 5" x 9' 7" ( 5.00m x 2.92m ) Garage

#### First Floor

Bedroom One 16' 1" x 9' 2" ( 4.90m x 2.79m ) Bedroom Two 8' 9" x 9' 9" ( 2.67m x 2.97m ) Bedroom Three 6' 7" x 10' 1" ( 2.01m x 3.07m ) Bathroom

Residential Sales & Lettings | Mortgage Services | Conveyancing | Surveyors | Land & New Homes

This floor plan is for illustrative purposes only. It is not drawn to scale. Any measurements, floor areas (including any total floor area), openings and orientation are approximate. No details are guaranteed, they cannot be relied upon for any purpose and they do not form part of any agreement. No liability is taken for any error, omission or misstatement. A party must rely upon its own inspection(s). Powered by www.focalagent.com