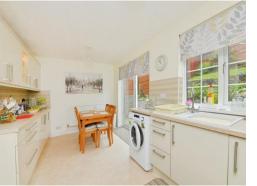

As you enter this family home, you have a spacious lounge with a beautiful bay window and fireplace which leads into the kitchen/diner which has matching modern wall and base units and built-in appliances with patio sliding doors leading to a stunning tiered rear garden. A large storage cupboard can also be found under the stairs. The property also benefits from a garage which you can access from the front and rear garden.