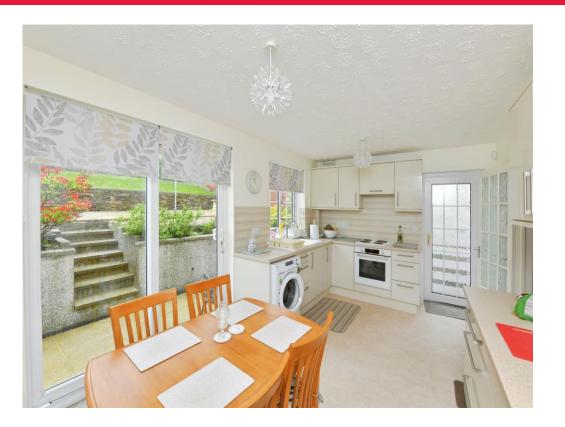

As you enter this family home, you have a spacious lounge with a beautiful bay window and fireplace which leads into the kitchen/diner which has matching modern wall and base units and built-in appliances with patio sliding doors leading to a stunning tiered rear garden. A large storage cupboard can also be found under the stairs. The property also benefits from a garage which you can access from the front and rear garden.