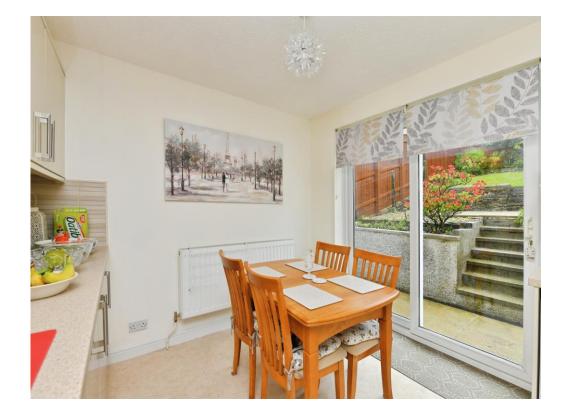

As you enter this family home, you have a spacious lounge with a beautiful bay window and fireplace which leads into the kitchen/diner which has matching modern wall and base units and built-in appliances with patio sliding doors leading to a stunning tiered rear garden. A large storage cupboard can also be found under the stairs. The property also benefits from a garage which you can access from the front and rear garden.