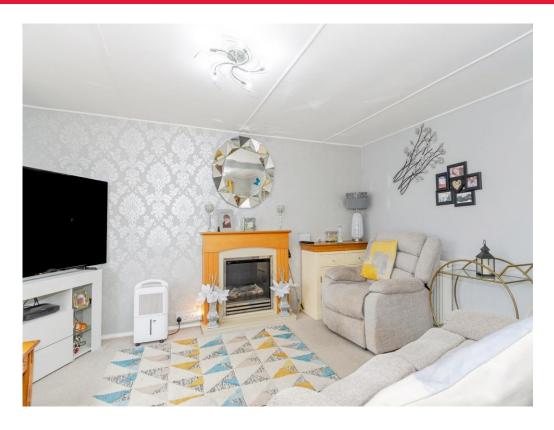

As you enter this Park Home, you have a spacious lounge/dining room area with patio doors to leading to a well-maintained lawned garden, a lovely kitchen with matching wall and base units with built-in appliances, two good-sized double bedrooms, a smaller single bedroom which could be used as a separate study area and shower room comprising walk-in shower, hand basin and W.C. Additional storage space can also be found throughout this home.

## Lounge/Dining Room

13' 7" x 19' 9" ( 4.14m x 6.02m )