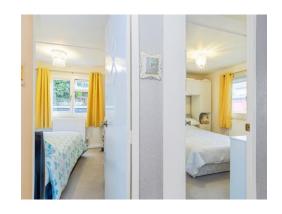

### **Bedroom One**

10' 4" x 10' 2" ( 3.15m x 3.10m )

### **Bedroom Two**

10' 4" x 9' 7" ( 3.15m x 2.92m )

# **Study/Bedroom Three**

9' 2" x 6' 5" ( 2.79m x 1.96m )