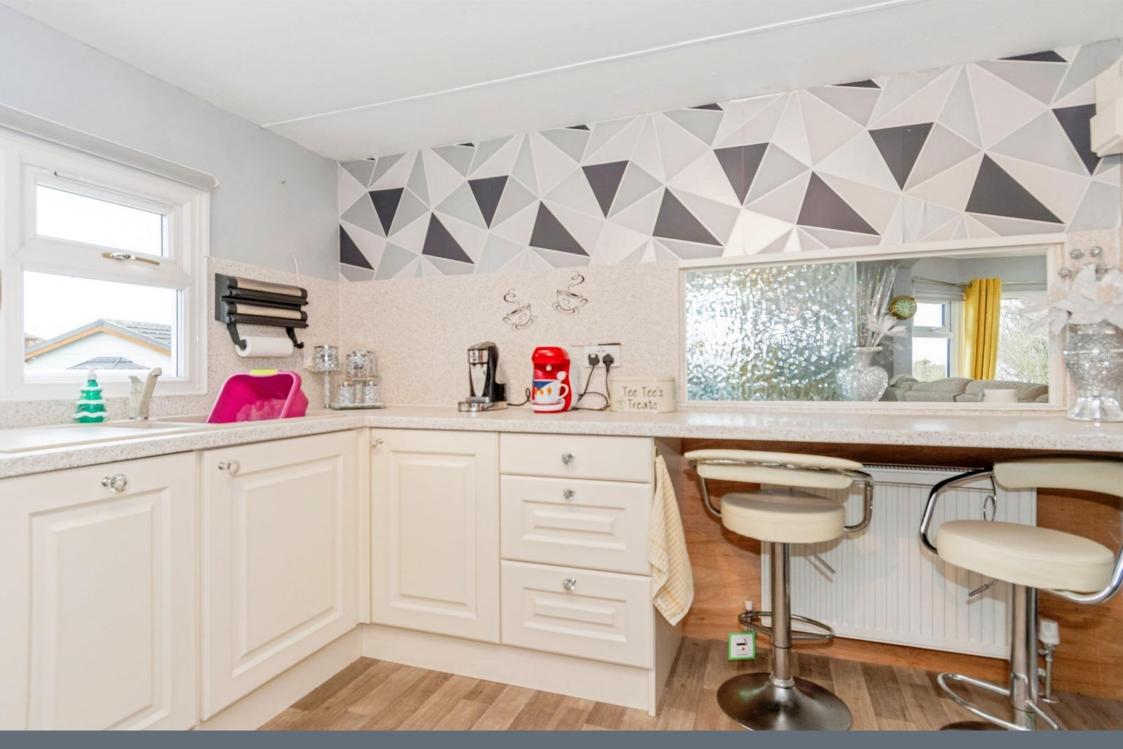

As you enter this Park Home, you have a spacious lounge/dining room area with patio doors to leading to a well-maintained lawned garden, a lovely kitchen with matching wall and base units with built-in appliances, two good-sized double bedrooms, a smaller single bedroom which could be used as a separate study area and shower room comprising walk-in shower, hand basin and W.C. Additional storage space can also be found throughout this home.

#### Kitchen

11' 1" x 9' 7" ( 3.38m x 2.92m )