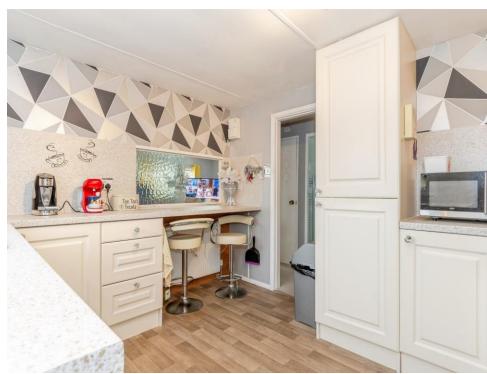

As you enter this Park Home, you have a spacious lounge/dining room area with patio doors to leading to a well-maintained lawned garden, a lovely kitchen with matching wall and base units with built-in appliances, two good-sized double bedrooms, a smaller single bedroom which could be used as a separate study area and shower room comprising walk-in shower, hand basin and W.C. Additional storage space can also be found throughout this home.

#### Kitchen

11' 1" x 9' 7" ( 3.38m x 2.92m )