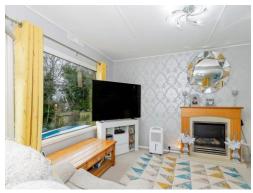

As you enter this Park Home, you have a spacious lounge/dining room area with patio doors to leading to a well-maintained lawned garden, a lovely kitchen with matching wall and base units with built-in appliances, two good-sized double bedrooms, a smaller single bedroom which could be used as a separate study area and shower room comprising walk-in shower, hand basin and W.C. Additional storage space can also be found throughout this home.

## Lounge/Dining Room

13' 7" x 19' 9" ( 4.14m x 6.02m )