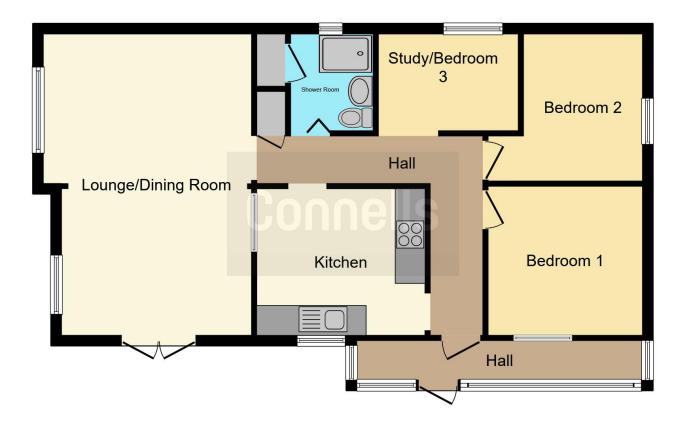

As you enter this Park Home, you have a spacious lounge/dining room area with patio doors to leading to a well-maintained lawned garden, a lovely kitchen with matching wall and base units with built-in appliances, two good-sized double bedrooms, a smaller single bedroom which could be used as a separate study area and shower room comprising walk-in shower, hand basin and W.C. Additional storage space can also be found throughout this home.

## Lounge/Dining Room

13' 7" x 19' 9" ( 4.14m x 6.02m )

#### Kitchen

11' 1" x 9' 7" ( 3.38m x 2.92m )

### **Bedroom One**

10' 4" x 10' 2" ( 3.15m x 3.10m )

### **Bedroom Two**

10' 4" x 9' 7" ( 3.15m x 2.92m )

# **Study/Bedroom Three**

9' 2" x 6' 5" ( 2.79m x 1.96m )

#### **Shower Room**

This floor plan is for illustrative purposes only. It is not drawn to scale. Any measurements, floor areas (including any total floor area), openings and orientation are approximate. No details are guaranteed, they cannot be relied upon for any purpose and they do not form part of any agreement. No liability is taken for any error, omission or misstatement. A party must rely upon its own inspection(s). Powered by www.focalagent.com