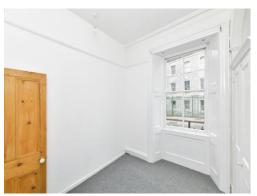

As you enter this apartment, you have a large spacious lounge with beautiful bay windows, a kitchen with matching wall and base units and built-in appliances, a double bedroom with sash window and a good-sized single bedroom also with sash window and a bathroom comprising bath with overhead shower, hand basin and W.C. Storage space can also be found throughout this home.

#### **Bedroom Two**

7' 7" x 10' 8" ( 2.31m x 3.25m )