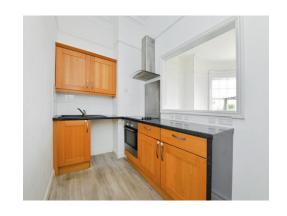

As you enter this apartment, you have a large spacious lounge with beautiful bay windows, a kitchen with matching wall and base units and built-in appliances, a double bedroom with sash window and a good-sized single bedroom also with sash window and a bathroom comprising bath with overhead shower, hand basin and W.C. Storage space can also be found throughout this home.

#### Kitchen

10' 10" x 6' 3" ( 3.30m x 1.91m )