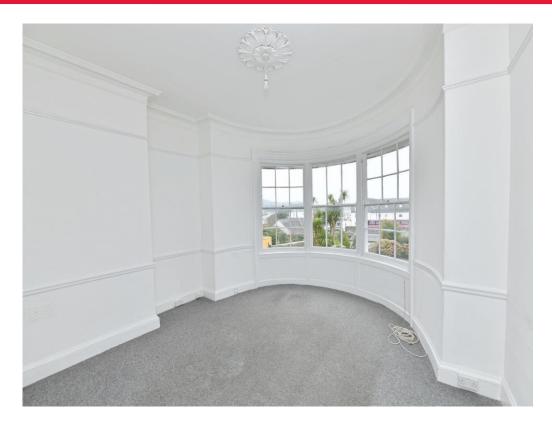

As you enter this apartment, you have a large spacious lounge with beautiful bay windows, a kitchen with matching wall and base units and built-in appliances, a double bedroom with sash window and a good-sized single bedroom also with sash window and a bathroom comprising bath with overhead shower, hand basin and W.C. Storage space can also be found throughout this home.

### Lounge

14' 5" x 15' (4.39m x 4.57m)