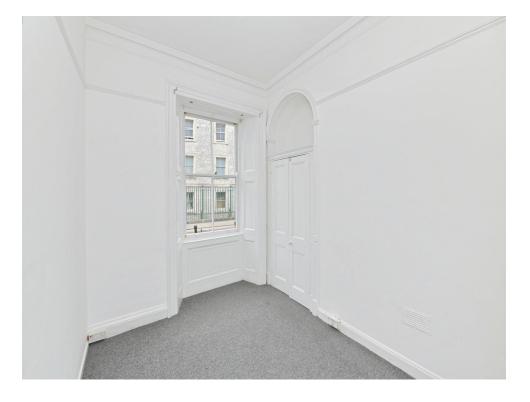

As you enter this apartment, you have a large spacious lounge with beautiful bay windows, a kitchen with matching wall and base units and built-in appliances, a double bedroom with sash window and a good-sized single bedroom also with sash window and a bathroom comprising bath with overhead shower, hand basin and W.C. Storage space can also be found throughout this home.

#### **Bedroom One**

8' 2" x 10' 8" ( 2.49m x 3.25m )