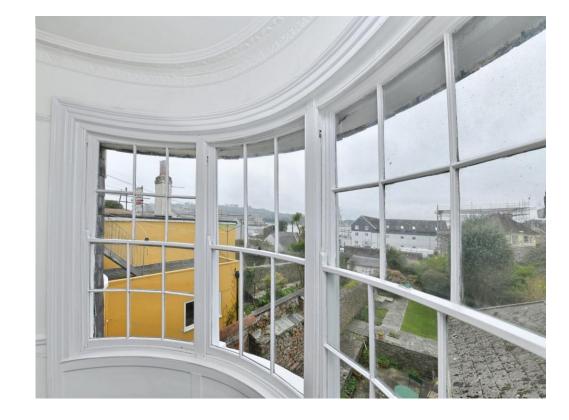

## **Property Description**

An opportunity to acquire this ready to move into upper floor apartment, situated in the popular central location of Stonehouse a stones throw away from the historic Royal William yard, with stunning far-reaching views across the communal garden and sea and out over to Cornwall and Mount Edgecombe.

As you enter this apartment, you have a large spacious lounge with beautiful bay windows, a kitchen with matching wall and base units and built-in appliances, a double bedroom with sash window and a good-sized single bedroom also with sash window and a bathroom comprising bath with overhead shower, hand basin and W.C. Storage space can also be found throughout this home.