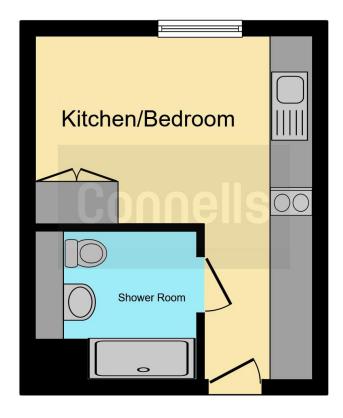

#### Kitchen/Bedroom

12' 9" x 16' (3.89m x 4.88m)

### Bathroom

Residential Sales & Lettings | Mortgage Services | Conveyancing | Surveyors | Land & New Homes

This floor plan is for illustrative purposes only. It is not drawn to scale. Any measurements, floor areas (including any total floor area), openings and orientation are approximate. No details are guaranteed, they cannot be relied upon for any purpose and they do not form part of any agreement. No liability is taken for any error, omission or misstatement. A party must rely upon its own inspection(s). Powered by www.focalagent.com