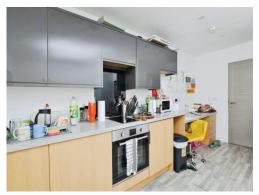

This studio apartment benefits from easy ground floor access, modern low-maintenance shower room comprising walk-in shower, hand basin and W.C. A modern kitchen with wall and base units and built-in appliances combined with a light and airy lounge/bedroom area. This property also benefits from having easy access to main transport links and has first come first serve parking and a communal garden.

#### Kitchen/Bedroom

12' 9" x 16' (3.89m x 4.88m)