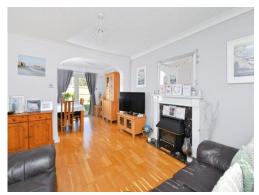

As you enter this property, you have a spacious lounge which leads through to a separate dining area with double patio doors leading out to a large low-maintenance rear garden. A good-sized kitchen with matching wall and base units with built-in appliances, and access to the garage. This floor also benefits from a downstairs W.C.