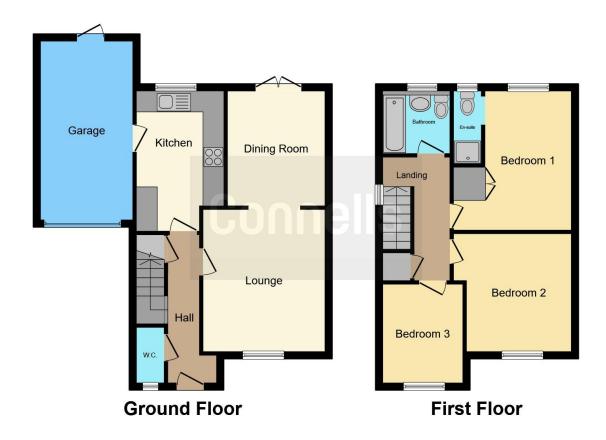

#### **Ground Floor**

## Lounge

11' 5" x 12' 8" ( 3.48m x 3.86m )

## **Dining Room**

8' 7" x 9' (2.62m x 2.74m)

#### Kitchen

8' 5" x 11' 6" ( 2.57m x 3.51m ) **W.C.** 

#### Garage

First Floor

### **Bedroom One**

11' 1" x 12' 10" ( 3.38m x 3.91m )

**En-Suite** 

## **Bedroom Two**

9' 9" x 11' 1" ( 2.97m x 3.38m )

#### **Bedroom Three**

7' 7" x 9' 3" ( 2.31m x 2.82m )

**Bathroom** 

Residential Sales & Lettings | Mortgage Services | Conveyancing | Surveyors | Land & New Homes

This floor plan is for illustrative purposes only. It is not drawn to scale. Any measurements, floor areas (including any total floor area), openings and orientation are approximate. No details are guaranteed, they cannot be relied upon for any purpose and they do not form part of any agreement. No liability is taken for any error, omission or misstatement. A party must rely upon its own inspection(s). Powered by www.focalagent.com