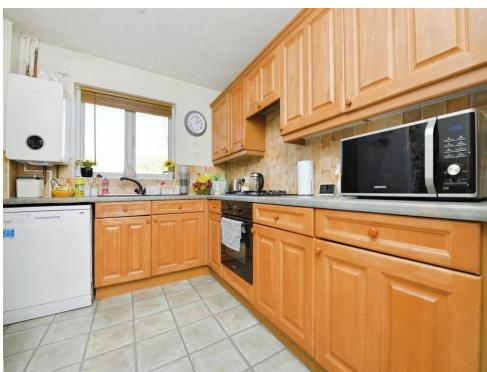

As you enter this property, you have a spacious lounge which leads through to a separate dining area with double patio doors leading out to a large low-maintenance rear garden. A good-sized kitchen with matching wall and base units with built-in appliances, and access to the garage. This floor also benefits from a downstairs W.C.

#### Kitchen

8' 5" x 11' 6" ( 2.57m x 3.51m ) **W.C.** 