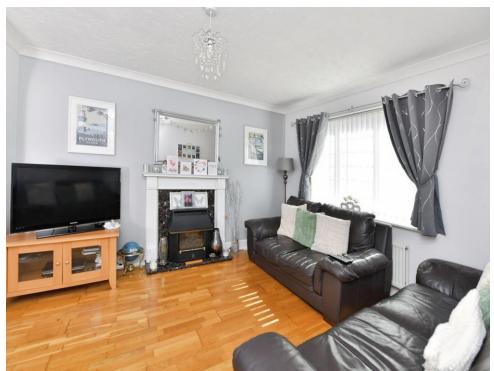

As you enter this property, you have a spacious lounge which leads through to a separate dining area with double patio doors leading out to a large low-maintenance rear garden. A good-sized kitchen with matching wall and base units with built-in appliances, and access to the garage. This floor also benefits from a downstairs W.C.

## Lounge

11' 5" x 12' 8" ( 3.48m x 3.86m )