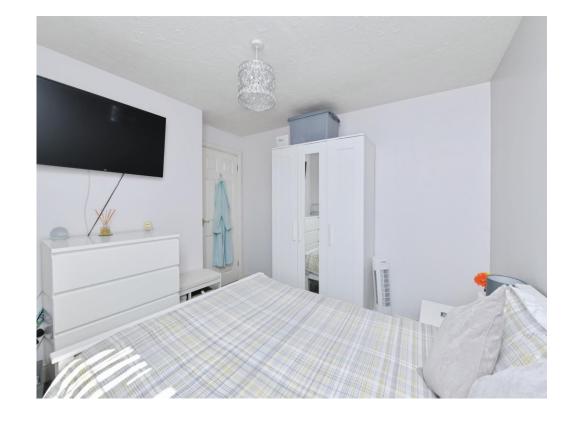

On the first floor, you have two spacious double bedrooms, one with an en-suite comprising walk-in shower, hand basin and W.C. and a good-sized single bedroom and a family bathroom comprising bath with overhead shower, hand basin and W.C. can also be found completing the first floor of this beautiful home.

### **Bedroom One**

11' 1" x 12' 10" ( 3.38m x 3.91m )

**En-Suite** 

## **Bedroom Two**

9' 9" x 11' 1" ( 2.97m x 3.38m )