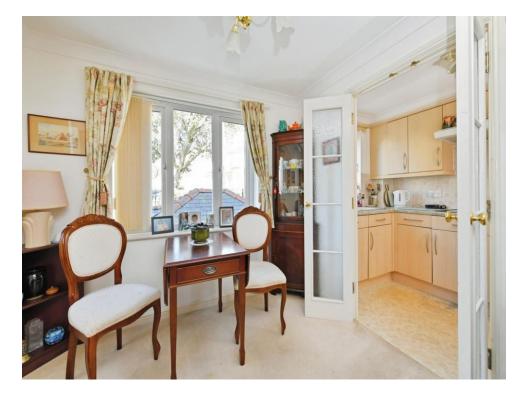

# Lounge/Diner

11' 2" x 17' 8" ( 3.40m x 5.38m )

#### Kitchen

5' 7" x 8' 10" ( 1.70m x 2.69m )