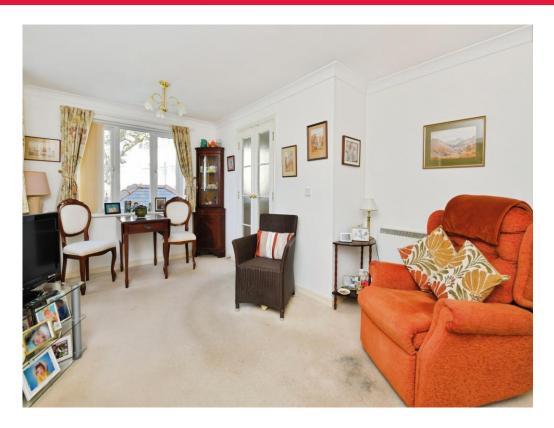

This apartment offers a spacious lounge/diner area which leads in to the kitchen with matching wall and base units and built-in appliances, one good-sized double bedroom with built-in wardrobe and bathroom comprising walk-in shower, hand basin and W.C.

# Lounge/Diner

11' 2" x 17' 8" ( 3.40m x 5.38m )