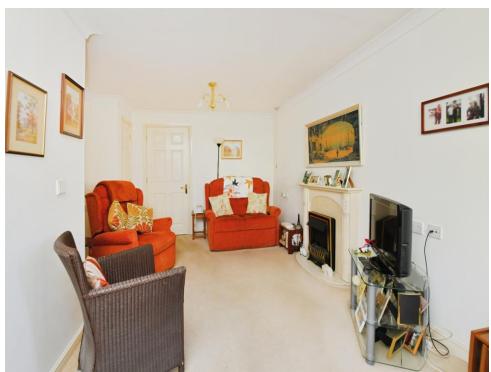

. Close to a host of local amenities, such as shops and restaurants and has easy access to the city centre and main transport links.

This apartment offers a spacious lounge/diner area which leads in to the kitchen with matching wall and base units and built-in appliances, one good-sized double bedroom with built-in wardrobe and bathroom comprising walk-in shower, hand basin and W.C.

This retirement apartment offers comfortable, social living with a communal lounge as well as having your own private space.

Externally, this property benefits from communal gardens and allocated parking.

**BOOK YOUR VIEWINGS NOW!** 

# Lounge/Diner

11' 2" x 17' 8" ( 3.40m x 5.38m )

#### Kitchen

5' 7" x 8' 10" ( 1.70m x 2.69m )

### **Bedroom**

8' 7" x 18' 5" ( 2.62m x 5.61m )

#### Bathroom



















This floor plan is for illustrative purposes only. It is not drawn to scale. Any measurements, floor areas (including any total floor area), openings and orientation are approximate. No details are guaranteed, they cannot be relied upon for any purpose and they do not form part of any agreement. No liability is taken for any error, omission or misstatement. A party must rely upon its own inspection(s). Powered by www.focalagent.com

To view this property please contact Connells on

#### T 01752 674 467 E plymouth@connells.co.uk

32 Mannamead Road PLYMOUTH PL4 7AA

EPC Rating: B C

Council Tax Band: B Service Charge: 3940.00

Ground Rent: 394.00

Tenure: Leasehold

## view this property online connells.co.uk/Property/PLH312149

This is a Leasehold property with details as follows; T