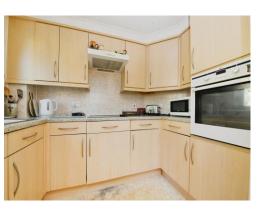

This apartment offers a spacious lounge/diner area which leads in to the kitchen with matching wall and base units and built-in appliances, one good-sized double bedroom with built-in wardrobe and bathroom comprising walk-in shower, hand basin and W.C.

#### Kitchen

5' 7" x 8' 10" ( 1.70m x 2.69m )