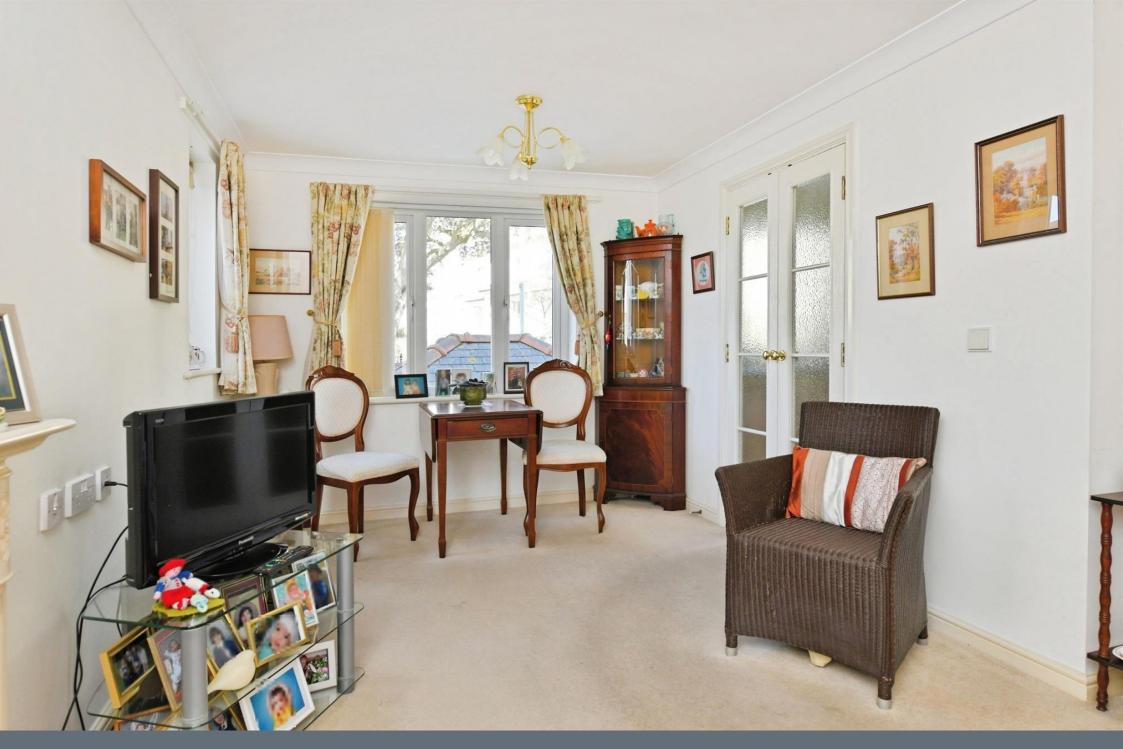

# Lounge/Diner

11' 2" x 17' 8" ( 3.40m x 5.38m )

#### Kitchen

5' 7" x 8' 10" ( 1.70m x 2.69m )