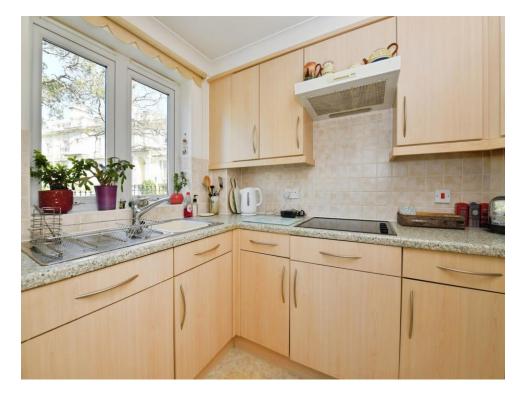

This apartment offers a spacious lounge/diner area which leads in to the kitchen with matching wall and base units and built-in appliances, one good-sized double bedroom with built-in wardrobe and bathroom comprising walk-in shower, hand basin and W.C.

#### Kitchen

5' 7" x 8' 10" ( 1.70m x 2.69m )