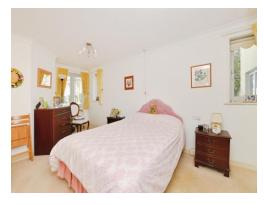

This apartment offers a spacious lounge/diner area which leads in to the kitchen with matching wall and base units and built-in appliances, one good-sized double bedroom with built-in wardrobe and bathroom comprising walk-in shower, hand basin and W.C.

### **Bedroom**

8' 7" x 18' 5" ( 2.62m x 5.61m )