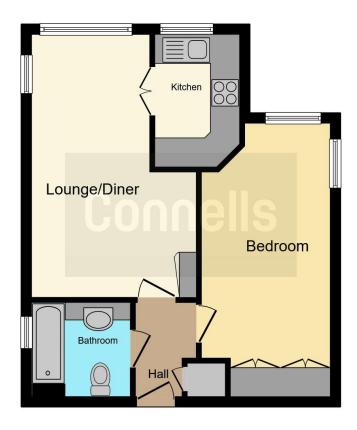

# Lounge/Diner

11' 2" x 17' 8" ( 3.40m x 5.38m )

#### Kitchen

5' 7" x 8' 10" ( 1.70m x 2.69m )

### **Bedroom**

8' 7" x 18' 5" ( 2.62m x 5.61m )

#### Bathroom

This floor plan is for illustrative purposes only. It is not drawn to scale. Any measurements, floor areas (including any total floor area), openings and orientation are approximate. No details are guaranteed, they cannot be relied upon for any purpose and they do not form part of any agreement. No liability is taken for any error, omission or misstatement. A party must rely upon its own inspection(s). Powered by www.focalagent.com