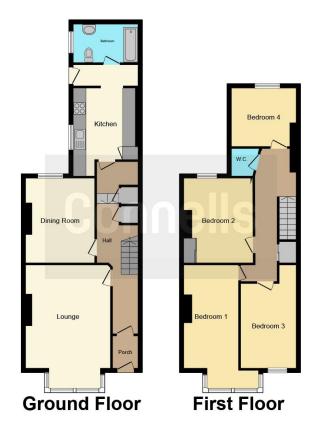

On the ground floor of this substantial home, you will find, porch leading into a good sized hallway offering access to lounge with bay window to front and fireplace, a separate light and vibrant dining room, ample storage under stairs whilst providing access to kitchen with low maintenance floor and wall units. A ground floor bathroom can also be found.

The first floor has a bright double bedroom to rear, separate w.c and a further three ample sized bedrooms, creating wonderful purchase potential.

To the rear, a small rear courtyard with door to access lane and storage space.

#### **Ground Floor**

Lounge 13' 1" x 15' 9" ( 3.99m x 4.80m ) Dining Room 10' 7" x 13' 1" ( 3.23m x 3.99m ) Kitchen 8' 8" x 12' 6" ( 2.64m x 3.81m ) Bathroom

#### **First Floor**

Bedroom One 8' 5" x 16' (2.57m x 4.88m) Bedroom Two 10' 7" x 12' 10" (3.23m x 3.91m) Bedroom Three 8' 6" x 13' 1" (2.59m x 3.99m) Bedroom Four 10' 2" x 9' 1" (3.10m x 2.77m) W.C.

Residential Sales & Lettings | Mortgage Services | Conveyancing | Surveyors | Land & New Homes