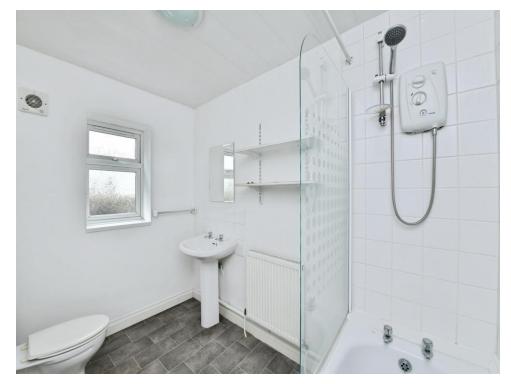

On the ground floor of this substantial home, you will find, porch leading into a good sized hallway offering access to lounge with bay window to front and fireplace, a separate light and vibrant dining room, ample storage under stairs whilst providing access to kitchen with low maintenance floor and wall units. A ground floor bathroom can also be found.