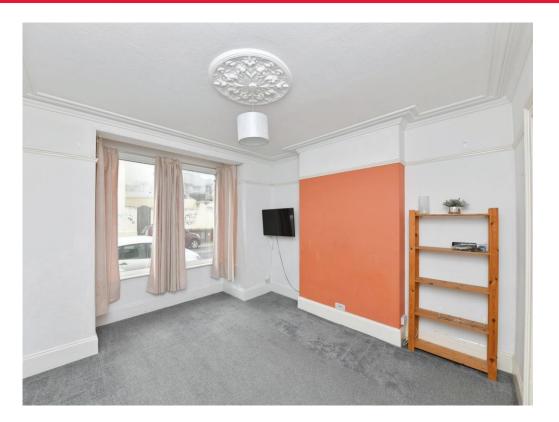

On the ground floor of this substantial home, you will find, porch leading into a good sized hallway offering access to lounge with bay window to front and fireplace, a separate light and vibrant dining room, ample storage under stairs whilst providing access to kitchen with low maintenance floor and wall units. A ground floor bathroom can also be found.

#### **Ground Floor**

Lounge 13' 1" x 15' 9" ( 3.99m x 4.80m ) Dining Room 10' 7" x 13' 1" ( 3.23m x 3.99m ) Kitchen 8' 8" x 12' 6" ( 2.64m x 3.81m ) Bathroom