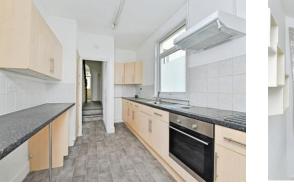

On the ground floor of this substantial home, you will find, porch leading into a good sized hallway offering access to lounge with bay window to front and fireplace, a separate light and vibrant dining room, ample storage under stairs whilst providing access to kitchen with low maintenance floor and wall units. A ground floor bathroom can also be found.

#### **Ground Floor**

Lounge 13' 1" x 15' 9" ( 3.99m x 4.80m ) Dining Room 10' 7" x 13' 1" ( 3.23m x 3.99m ) Kitchen 8' 8" x 12' 6" ( 2.64m x 3.81m ) Bathroom