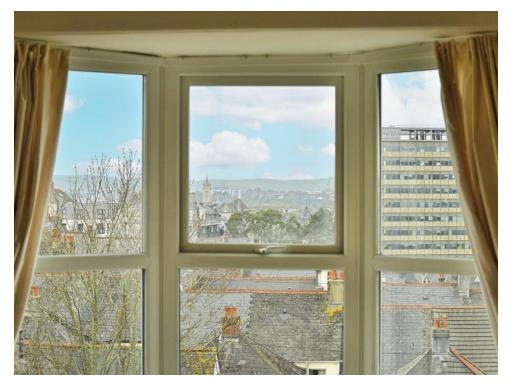

As you enter this property, you have a substantial lounge with a large bay window, and a bathroom comprising a bath with overhead shower, hand basin and W.C.

On the first floor, you have a spacious double bedroom with a bay window with beautiful farreaching views and kitchen with matching wall and base units.