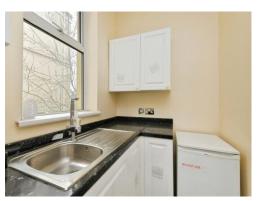

As you enter this property, you have a substantial lounge with a large bay window, and a bathroom comprising a bath with overhead shower, hand basin and W.C.

On the first floor, you have a spacious double bedroom with a bay window with beautiful farreaching views and kitchen with matching wall and base units.

#### Kitchen

5' 5" x 11' 6" ( 1.65m x 3.51m )