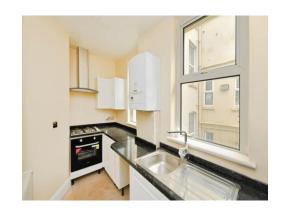

As you enter this property, you have a substantial lounge with a large bay window, and a bathroom comprising a bath with overhead shower, hand basin and W.C.

On the first floor, you have a spacious double bedroom with a bay window with beautiful farreaching views and kitchen with matching wall and base units.

#### Kitchen

5' 5" x 11' 6" ( 1.65m x 3.51m )