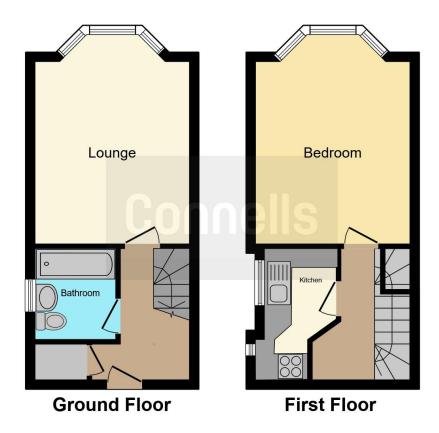

### Lounge

11' 3" x 15' 3" ( 3.43m x 4.65m )

**Bathroom** 

#### Kitchen

5' 5" x 11' 6" ( 1.65m x 3.51m )

#### Bedroom

10' 6" x 14' 10" ( 3.20m x 4.52m )

Residential Sales & Lettings | Mortgage Services | Conveyancing | Surveyors | Land & New Homes

This floor plan is for illustrative purposes only. It is not drawn to scale. Any measurements, floor areas (including any total floor area), openings and orientation are approximate. No details are guaranteed, they cannot be relied upon for any purpose and they do not form part of any agreement. No liability is taken for any error, omission or misstatement. A party must rely upon its own inspection(s). Powered by www.focalagent.com