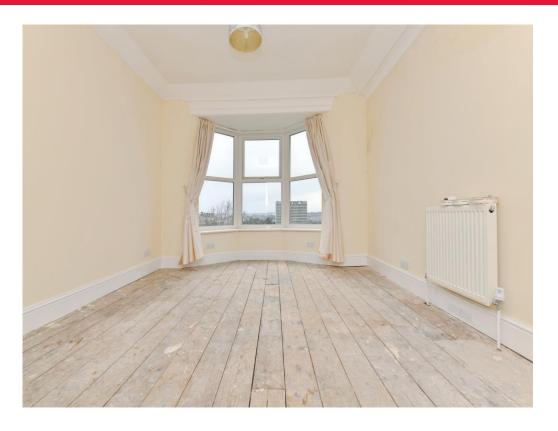

As you enter this property, you have a substantial lounge with a large bay window, and a bathroom comprising a bath with overhead shower, hand basin and W.C.

On the first floor, you have a spacious double bedroom with a bay window with beautiful farreaching views and kitchen with matching wall and base units.

### Lounge

11' 3" x 15' 3" ( 3.43m x 4.65m )

**Bathroom** 