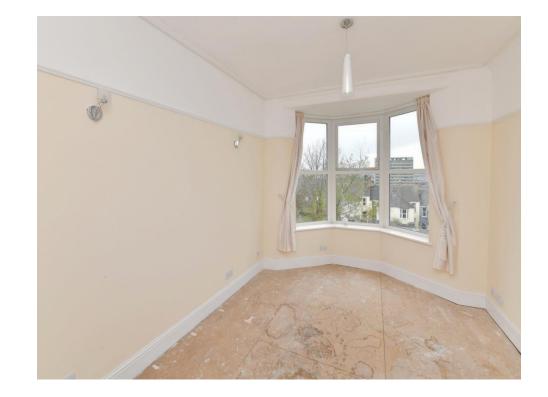

As you enter this property, you have a substantial lounge with a large bay window, and a bathroom comprising a bath with overhead shower, hand basin and W.C.

On the first floor, you have a spacious double bedroom with a bay window with beautiful farreaching views and kitchen with matching wall and base units.

### Lounge

11' 3" x 15' 3" ( 3.43m x 4.65m )

**Bathroom** 