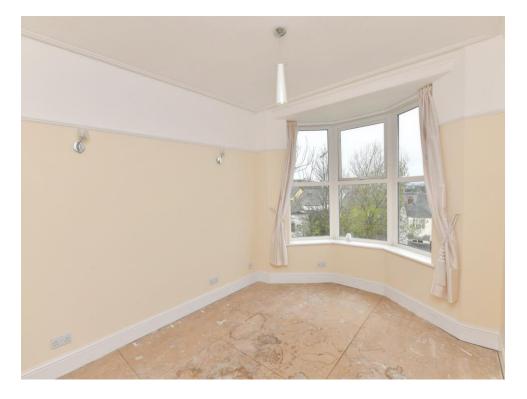

As you enter this property, you have a substantial lounge with a large bay window, and a bathroom comprising a bath with overhead shower, hand basin and W.C.

On the first floor, you have a spacious double bedroom with a bay window with beautiful farreaching views and kitchen with matching wall and base units.

### Lounge

11' 3" x 15' 3" ( 3.43m x 4.65m )

**Bathroom** 