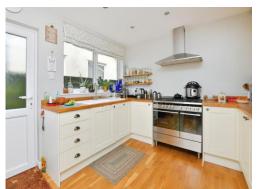

## Kitchen

10' 2" x 20' (3.10m x 6.10m)

Comprising; Matching wall and base units with work surface over, sink with drainer, range style cooker, gas hob, extractor fan, door leading to the garden and windows to the front and rear aspects.