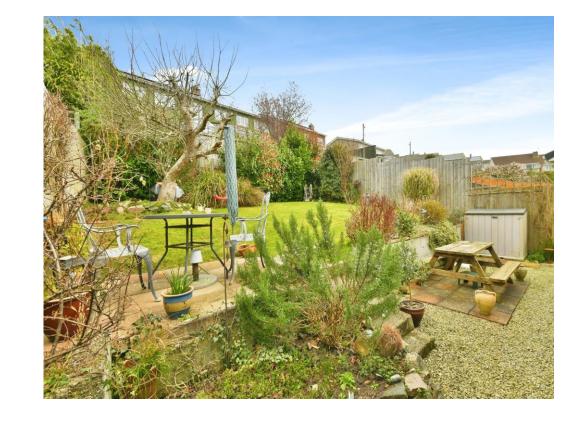

# **Property Description**

Situated in the sought after location of Eggbuckland, is this stunning three bedroom detached bungalow with multi car driveway and integral garage. This residence also offers three good sized double bedrooms with modern fitted bathroom and substantial lounge, making the perfect family home!

Upon entry you will find a light and airy entrance hall, with access to kitchen diner comprising of modern fitted appliances and views over the valley. An adjacent lounge with large window to the front providing the perfect entertaining space. bathroom with walk in shower, WC , basin and convenient shower space.