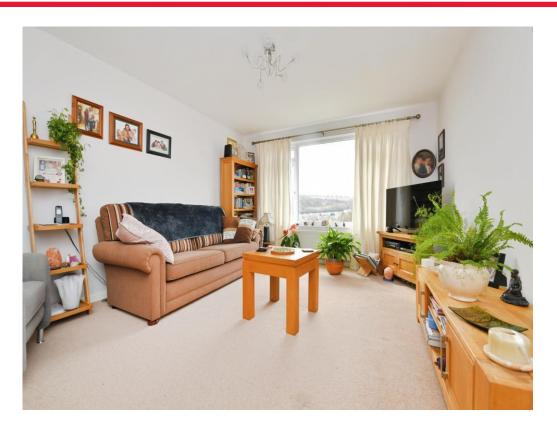

# Lounge

12' 1" max x 15' 1" max ( 3.68m max x 4.60m max )

Window to front aspect.