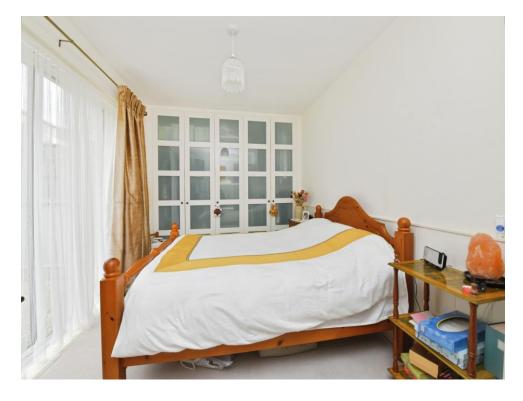

### **Bedroom One**

13' 5" max x 9' max ( 4.09m max x 2.74m

max

Door to the rear aspect, fitted wardrobes.