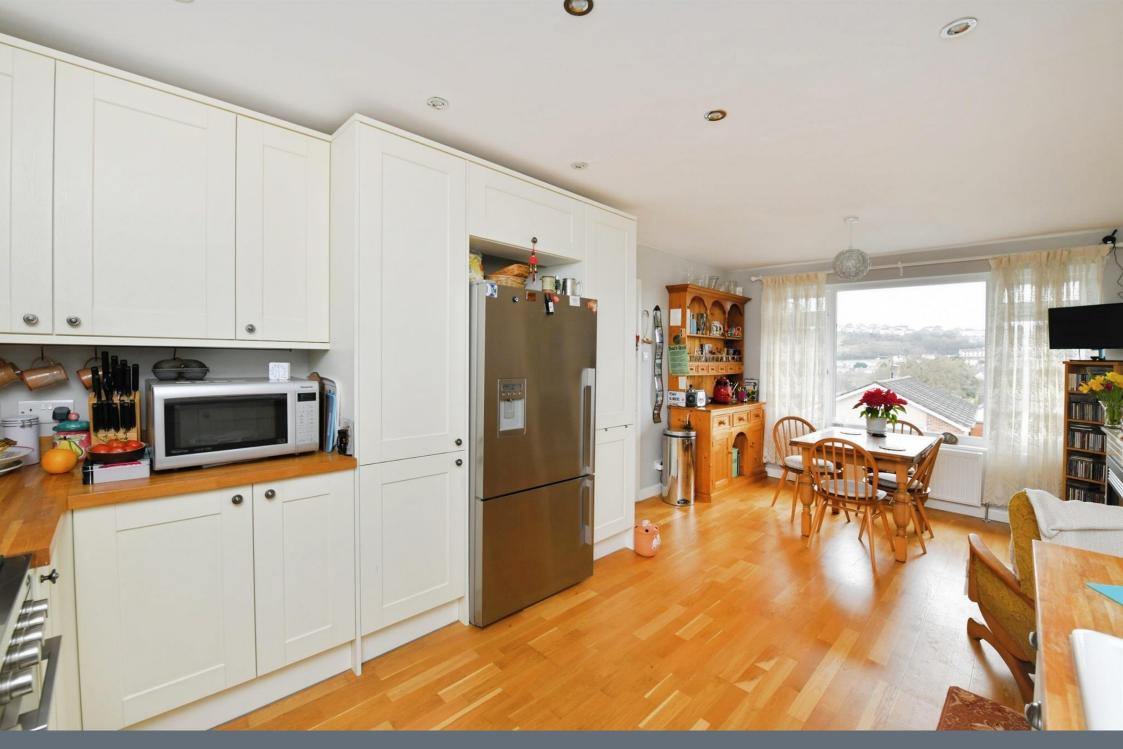

## Kitchen

10' 2" x 20' (3.10m x 6.10m)

Comprising; Matching wall and base units with work surface over, sink with drainer, range style cooker, gas hob, extractor fan, door leading to the garden and windows to the front and rear aspects.