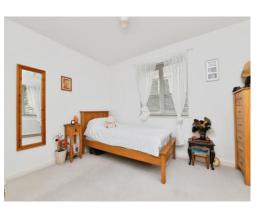

#### **Bedroom Two**

10' 1" max x 11' 9" max ( 3.07m max x 3.58m max )

Windows to rear and side aspect.

#### **Bedroom Three**

 $12' 3" \max x 8' 10" \max ( 3.73m \max x 2.69m \max )$ 

Window to side aspect