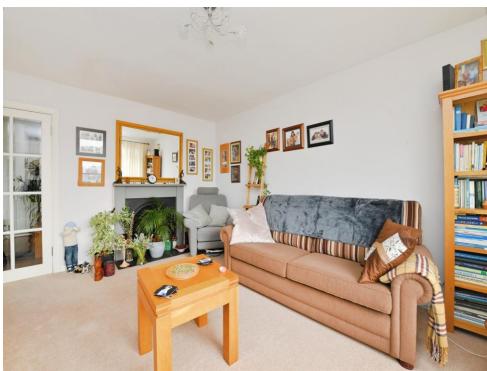

# Lounge

12' 1" max x 15' 1" max ( 3.68m max x 4.60m max )

Window to front aspect.