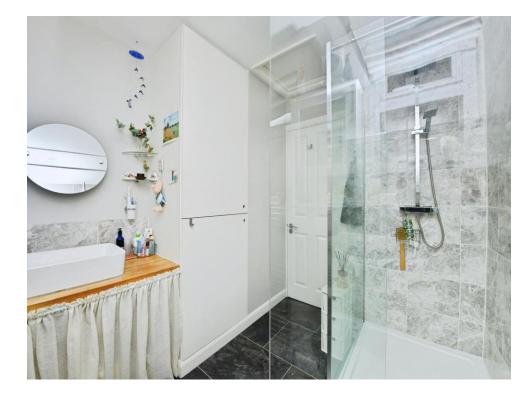

#### **Shower Room**

Comprising; WC, wash hand basin, shower cubicle and storage cupboard.