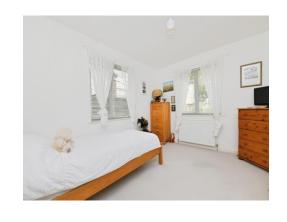

#### **Bedroom Two**

10' 1" max x 11' 9" max ( 3.07m max x 3.58m max )

Windows to rear and side aspect.

#### **Bedroom Three**

 $12' 3" \max x 8' 10" \max ( 3.73m \max x 2.69m \max )$ 

Window to side aspect