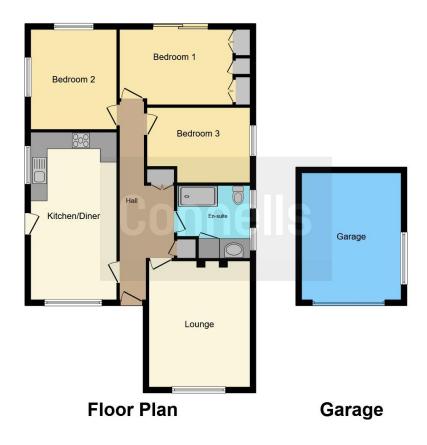

# Lounge

12' 1" max x 15' 1" max ( 3.68m max x 4.60m max )

Window to front aspect.

## Kitchen

10' 2" x 20' (3.10m x 6.10m)

Comprising; Matching wall and base units with work surface over, sink with drainer, range style cooker, gas hob, extractor fan, door leading to the garden and windows to the front and rear aspects.

### **Bedroom One**

13' 5" max x 9' max ( 4.09m max x 2.74m

max

Door to the rear aspect, fitted wardrobes.

#### **Bedroom Two**

10' 1" max x 11' 9" max ( 3.07m max x 3.58m max )

Windows to rear and side aspect.

#### **Bedroom Three**

 $12' 3" \max x 8' 10" \max ( 3.73m \max x 2.69m \max )$ 

Window to side aspect

#### **Shower Room**

Comprising; WC, wash hand basin, shower cubicle and storage cupboard.

## Garage

11' 9" x 15' 10" ( 3.58m x 4.83m )

This floor plan is for illustrative purposes only. It is not drawn to scale. Any measurements, floor areas (including any total floor area), openings and orientation are approximate. No details are guaranteed, they cannot be relied upon for any purpose and they do not form part of any agreement. No liability is taken for any error, omission or misstatement. A party must rely upon its own inspection(s). Powered by www.focalagent.com