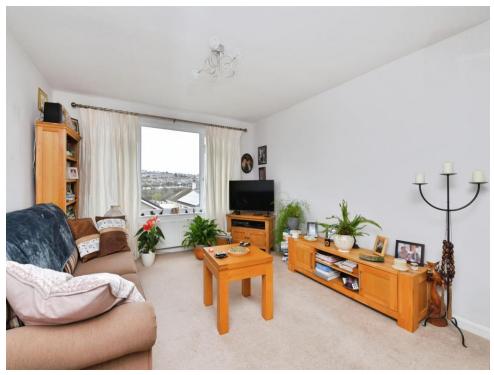

# Lounge

12' 1" max x 15' 1" max ( 3.68m max x 4.60m max )

Window to front aspect.