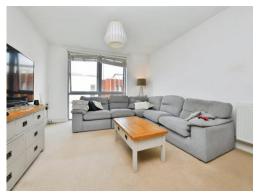

As you enter the property, you have the bathroom which comprises of a bath with overhead shower, hand basin and W.C. a generous sized double bedroom with floor to ceiling double glazed windows, a spacious and modern open-plan lounge and kitchen area with built-in appliances which also benefits from having double glazed floor to ceiling windows bringing in that natural daylight.

## Lounge

13' 3" x 17' 1" ( 4.04m x 5.21m )

Kitchen

7' 6" x 6' 7" ( 2.29m x 2.01m )

**Bedroom** 

9' 8" x 12' 8" ( 2.95m x 3.86m ) **Bathroom** 

Residential Sales & Lettings | Mortgage Services | Conveyancing | Surveyors | Land & New Homes