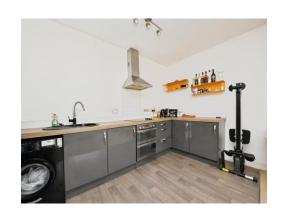

As you enter the property, you have the bathroom which comprises of a bath with overhead shower, hand basin and W.C. a generous sized double bedroom with floor to ceiling double glazed windows, a spacious and modern open-plan lounge and kitchen area with built-in appliances which also benefits from having double glazed floor to ceiling windows bringing in that natural daylight.

## Lounge

13' 3" x 17' 1" ( 4.04m x 5.21m )

Kitchen

7' 6" x 6' 7" ( 2.29m x 2.01m )

**Bedroom** 

9' 8" x 12' 8" ( 2.95m x 3.86m ) **Bathroom** 

Residential Sales & Lettings | Mortgage Services | Conveyancing | Surveyors | Land & New Homes