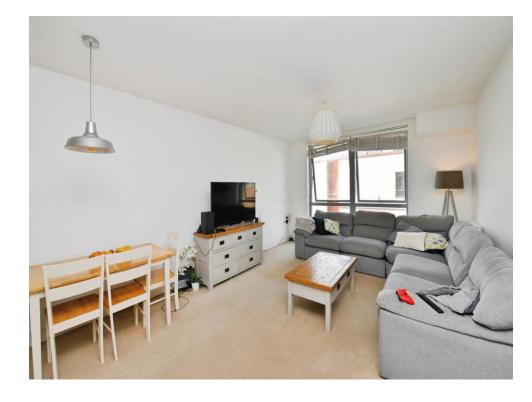

## **Property Description**

An opportunity to acquire this stunning purpose-built one bedroom ground floor apartment, situated in a popular residential area close to the city centre. The property benefits from an open-plan kitchen/diner and lounge area, one good-sized double bedroom, bathroom and secure gated parking.

As you enter the property, you have the bathroom which comprises of a bath with overhead shower, hand basin and W.C. a generous sized double bedroom with floor to ceiling double glazed windows, a spacious and modern open-plan lounge and kitchen area with built-in appliances which also benefits from having double glazed floor to ceiling windows bringing in that natural daylight.

## Lounge

13' 3" x 17' 1" ( 4.04m x 5.21m )

Kitchen

7' 6" x 6' 7" ( 2.29m x 2.01m )

**Bedroom** 

9' 8" x 12' 8" ( 2.95m x 3.86m ) **Bathroom** 

Residential Sales & Lettings | Mortgage Services | Conveyancing | Surveyors | Land & New Homes