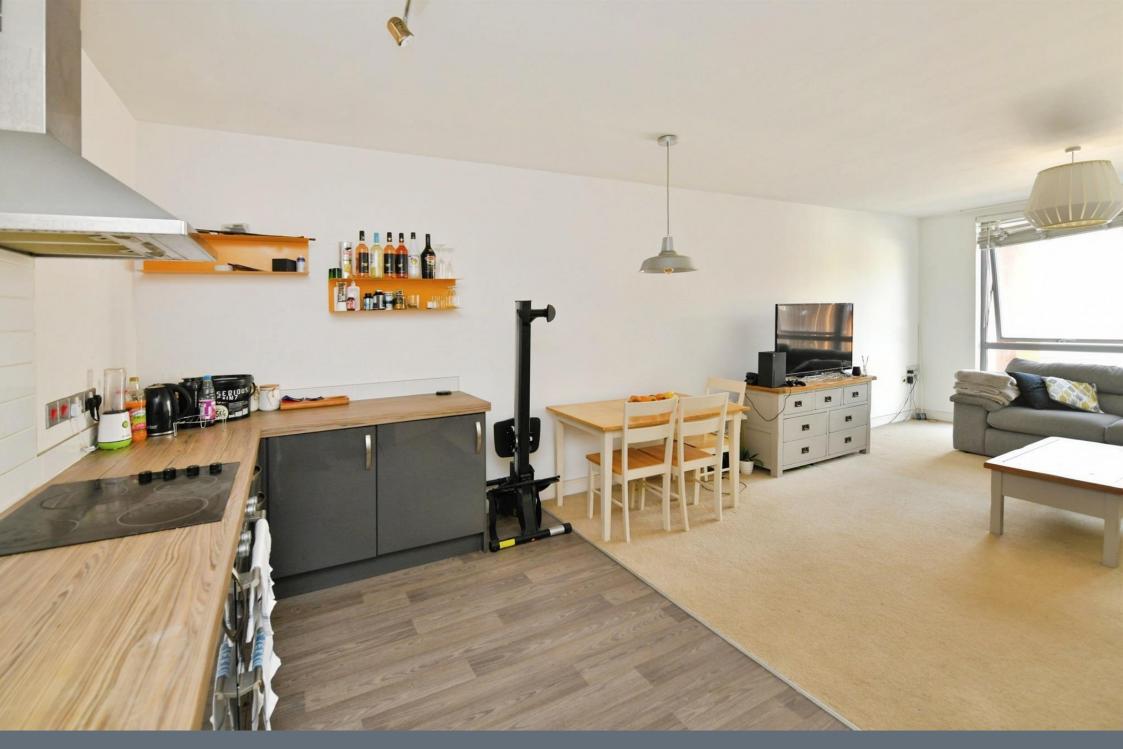

As you enter the property, you have the bathroom which comprises of a bath with overhead shower, hand basin and W.C. a generous sized double bedroom with floor to ceiling double glazed windows, a spacious and modern open-plan lounge and kitchen area with built-in appliances which also benefits from having double glazed floor to ceiling windows bringing in that natural daylight.

## Lounge

13' 3" x 17' 1" ( 4.04m x 5.21m )

Kitchen

7' 6" x 6' 7" ( 2.29m x 2.01m )

**Bedroom** 

9' 8" x 12' 8" ( 2.95m x 3.86m ) **Bathroom** 

Residential Sales & Lettings | Mortgage Services | Conveyancing | Surveyors | Land & New Homes