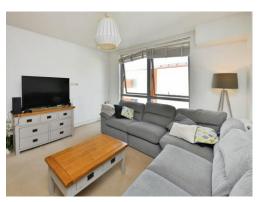

As you enter the property, you have the bathroom which comprises of a bath with overhead shower, hand basin and W.C. a generous sized double bedroom with floor to ceiling double glazed windows, a spacious and modern open-plan lounge and kitchen area with built-in appliances which also benefits from having double glazed floor to ceiling windows bringing in that natural daylight.

## Lounge

13' 3" x 17' 1" ( 4.04m x 5.21m )

Kitchen

7' 6" x 6' 7" ( 2.29m x 2.01m )

**Bedroom** 

9' 8" x 12' 8" ( 2.95m x 3.86m ) **Bathroom** 

Residential Sales & Lettings | Mortgage Services | Conveyancing | Surveyors | Land & New Homes