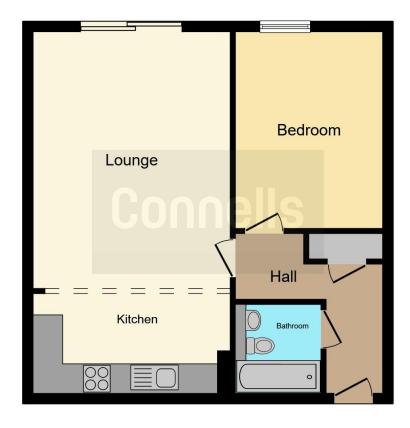

## Lounge

13' 3" x 17' 1" ( 4.04m x 5.21m )

Kitchen

7' 6" x 6' 7" ( 2.29m x 2.01m )

**Bedroom** 

9' 8" x 12' 8" ( 2.95m x 3.86m ) **Bathroom** 

Residential Sales & Lettings | Mortgage Services | Conveyancing | Surveyors | Land & New Homes

This floor plan is for illustrative purposes only. It is not drawn to scale. Any measurements, floor areas (including any total floor area), openings and orientation are approximate. No details are guaranteed, they cannot be relied upon for any purpose and they do not form part of any agreement. No liability is taken for any error, omission or misstatement. A party must rely upon its own inspection(s). Powered by www.focalagent.com