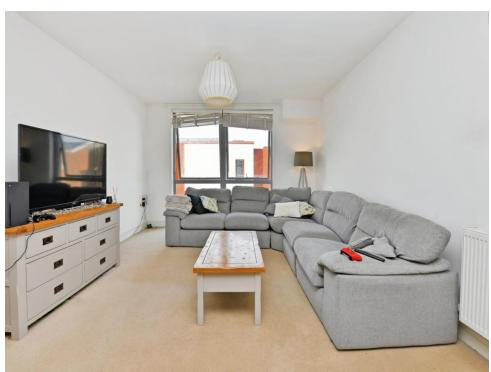

## **Property Description**

An opportunity to acquire this stunning purpose-built one bedroom ground floor apartment, situated in a popular residential area close to the city centre. The property benefits from an open-plan kitchen/diner and lounge area, one good-sized double bedroom, bathroom and secure gated parking.

As you enter the property, you have the bathroom which comprises of a bath with overhead shower, hand basin and W.C. a generous sized double bedroom with floor to ceiling double glazed windows, a spacious and modern open-plan lounge and kitchen area with built-in appliances which also benefits from having double glazed floor to ceiling windows bringing in that natural daylight.

## Lounge

13' 3" x 17' 1" ( 4.04m x 5.21m )

Kitchen

7' 6" x 6' 7" ( 2.29m x 2.01m )

**Bedroom** 

9' 8" x 12' 8" ( 2.95m x 3.86m ) **Bathroom** 

Residential Sales & Lettings | Mortgage Services | Conveyancing | Surveyors | Land & New Homes