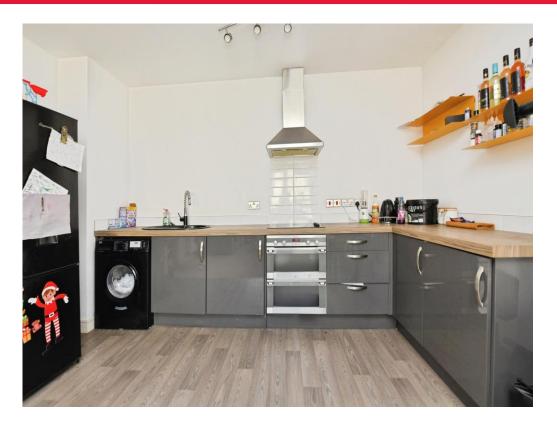

As you enter the property, you have the bathroom which comprises of a bath with overhead shower, hand basin and W.C. a generous sized double bedroom with floor to ceiling double glazed windows, a spacious and modern open-plan lounge and kitchen area with built-in appliances which also benefits from having double glazed floor to ceiling windows bringing in that natural daylight.

## Lounge

13' 3" x 17' 1" ( 4.04m x 5.21m )

Kitchen

7' 6" x 6' 7" ( 2.29m x 2.01m )

**Bedroom** 

9' 8" x 12' 8" ( 2.95m x 3.86m ) **Bathroom** 

Residential Sales & Lettings | Mortgage Services | Conveyancing | Surveyors | Land & New Homes