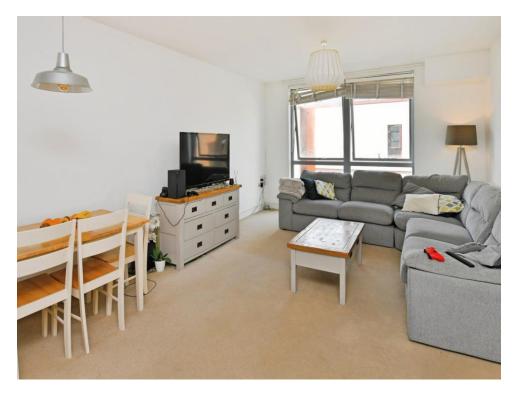

As you enter the property, you have the bathroom which comprises of a bath with overhead shower, hand basin and W.C. a generous sized double bedroom with floor to ceiling double glazed windows, a spacious and modern open-plan lounge and kitchen area with built-in appliances which also benefits from having double glazed floor to ceiling windows bringing in that natural daylight.

## Lounge

13' 3" x 17' 1" ( 4.04m x 5.21m )

Kitchen

7' 6" x 6' 7" ( 2.29m x 2.01m )

**Bedroom** 

9' 8" x 12' 8" ( 2.95m x 3.86m ) **Bathroom** 

Residential Sales & Lettings | Mortgage Services | Conveyancing | Surveyors | Land & New Homes