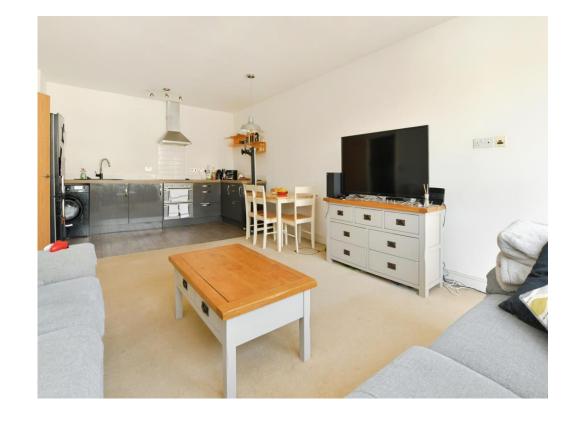

## **Property Description**

An opportunity to acquire this stunning purpose-built one bedroom ground floor apartment, situated in a popular residential area close to the city centre. The property benefits from an open-plan kitchen/diner and lounge area, one good-sized double bedroom, bathroom and secure gated parking.

As you enter the property, you have the bathroom which comprises of a bath with overhead shower, hand basin and W.C. a generous sized double bedroom with floor to ceiling double glazed windows, a spacious and modern open-plan lounge and kitchen area with built-in appliances which also benefits from having double glazed floor to ceiling windows bringing in that natural daylight.

## Lounge

13' 3" x 17' 1" ( 4.04m x 5.21m )

Kitchen

7' 6" x 6' 7" ( 2.29m x 2.01m )

**Bedroom** 

9' 8" x 12' 8" ( 2.95m x 3.86m ) **Bathroom** 

Residential Sales & Lettings | Mortgage Services | Conveyancing | Surveyors | Land & New Homes