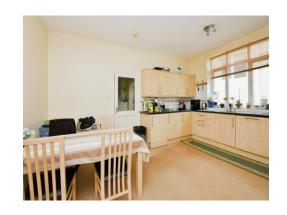

a large kitchen/diner with matching wall and base units and built-in appliances and a door leading to the rear garden, two good-sized double bedrooms, utility room, sun room and bathroom comprising a bath with overhead shower, hand basin and W.C.

Externally, this bungalow offers a large rear garden and a paved area to the front which can easily be converted to a driveway and onstreet parking. There is also an alternative entrance via a side gate to the property avoiding all steps.

**BOOK YOUR VIEWINGS NOW!** 

# Lounge

11' 5" x 15' 4" ( 3.48m x 4.67m )

#### Kitchen/Diner

15' 8" x 10' 5" ( 4.78m x 3.17m )

## **Bedroom One**

9' 6" x 14' 8" ( 2.90m x 4.47m )

## **Bedroom Two**

9' x 14' 8" ( 2.74m x 4.47m )

# Utility

#### Bathroom

#### Sun Room

13' 3" x 7' 6" ( 4.04m x 2.29m )

















Residential Sales & Lettings | Mortgage Services | Conveyancing | Surveyors | Land & New Homes



This floor plan is for illustrative purposes only. It is not drawn to scale. Any measurements, floor areas (including any total floor area), openings and orientation are approximate. No details are guaranteed, they cannot be relied upon for any purpose and they do not form part of any agreement. No liability is taken for any error, omission or misstatement. A party must rely upon its own inspection(s). Powered by www.focalagent.com

To view this property please contact Connells on

T 01752 674 467 E plymouth@connells.co.uk

32 Mannamead Road PLYMOUTH PL4 7AA

view this property online connells.co.uk/Property/PLH312030

**EPC Rating: D** 



Tenure: Freehold



1. MONEY LAUNDERING