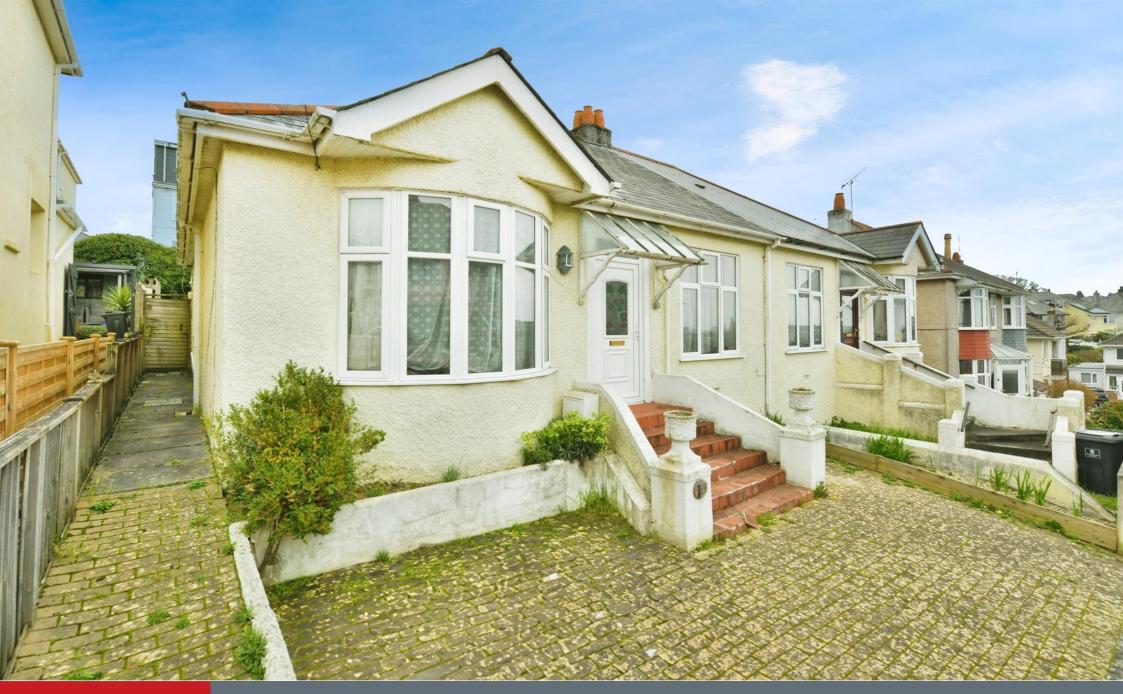

# **Property Description**

An opportunity to acquire this two bedroom semi-detached bungalow, situated in the highly sought-after location of Peverell. Close to a host of local amenities such as shops and restaurants, and is a short drive to the city centre and has easy access to the A38 and main transport links.

This bungalow benefits from a spacious lounge with a fireplace and bay window, a large kitchen/diner with matching wall and base units and built-in appliances and a door leading to the rear garden, two good-sized double bedrooms, utility room, sun room and bathroom comprising a bath with overhead shower, hand basin and W.C.

Externally, this bungalow offers a large rear garden and a paved area to the front which can easily be converted to a driveway and onstreet parking. There is also an alternative entrance via a side gate to the property avoiding all steps.