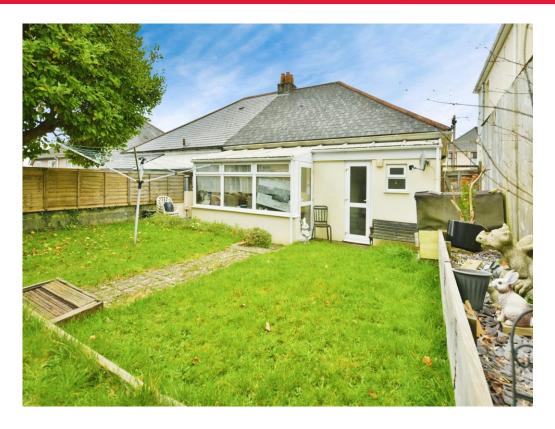

Externally, this bungalow offers a large rear garden and a paved area to the front which can easily be converted to a driveway and onstreet parking. There is also an alternative entrance via a side gate to the property avoiding all steps.