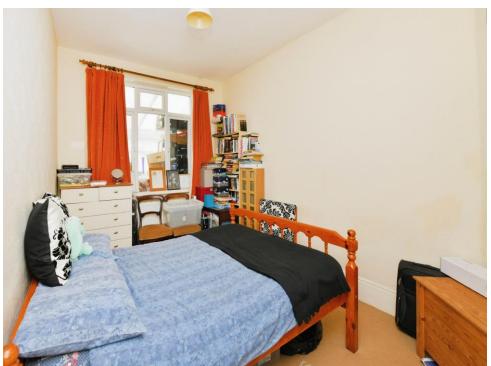

## **Bedroom One**

9' 6" x 14' 8" ( 2.90m x 4.47m )

## **Bedroom Two**

9' x 14' 8" ( 2.74m x 4.47m )