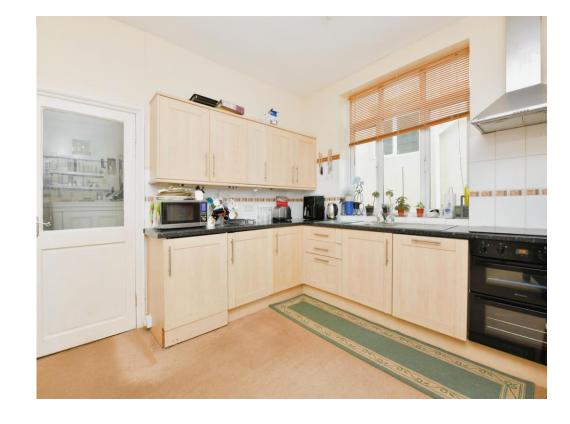

, a large kitchen/diner with matching wall and base units and built-in appliances and a door leading to the rear garden, two good-sized double bedrooms, utility room, sun room and bathroom comprising a bath with overhead shower, hand basin and W.C.

Externally, this bungalow offers a large rear garden and a paved area to the front which can easily be converted to a driveway and onstreet parking. There is also an alternative entrance via a side gate to the property avoiding all steps.

**BOOK YOUR VIEWINGS NOW!** 

# Lounge

11' 5" x 15' 4" ( 3.48m x 4.67m )

#### Kitchen/Diner

15' 8" x 10' 5" ( 4.78m x 3.17m )

## **Bedroom One**

9' 6" x 14' 8" ( 2.90m x 4.47m )

## **Bedroom Two**

9' x 14' 8" ( 2.74m x 4.47m )

# Utility

#### Bathroom

#### Sun Room

13' 3" x 7' 6" ( 4.04m x 2.29m )

















Residential Sales & Lettings | Mortgage Services | Conveyancing | Surveyors | Land & New Homes



This floor plan is for illustrative purposes only. It is not drawn to scale. Any measurements, floor areas (including any total floor area), openings and orientation are approximate. No details are guaranteed, they cannot be relied upon for any purpose and they do not form part of any agreement. No liability is taken for any error, omission or misstatement. A party must rely upon its own inspection(s). Powered by www.focalagent.com

To view this property please contact Connells on

T 01752 674 467 E plymouth@connells.co.uk

32 Mannamead Road PLYMOUTH PL4 7AA

view this property online connells.co.uk/Property/PLH312030

**EPC Rating: D** 



Tenure: Freehold



1. MONEY LAUNDERI