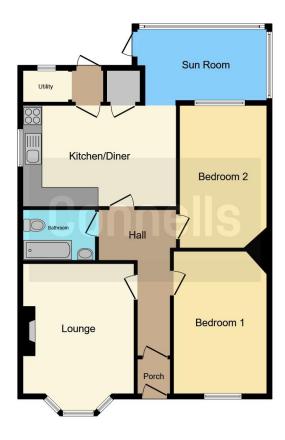

# Lounge

11' 5" x 15' 4" ( 3.48m x 4.67m )

#### Kitchen/Diner

15' 8" x 10' 5" ( 4.78m x 3.17m )

## **Bedroom One**

9' 6" x 14' 8" ( 2.90m x 4.47m )

## **Bedroom Two**

9' x 14' 8" ( 2.74m x 4.47m )

# Utility

#### Bathroom

#### Sun Room

13' 3" x 7' 6" ( 4.04m x 2.29m )

Residential Sales & Lettings | Mortgage Services | Conveyancing | Surveyors | Land & New Homes

This floor plan is for illustrative purposes only. It is not drawn to scale. Any measurements, floor areas (including any total floor area), openings and orientation are approximate. No details are guaranteed, they cannot be relied upon for any purpose and they do not form part of any agreement. No liability is taken for any error, omission or misstatement. A party must rely upon its own inspection(s). Powered by www.focalagent.com