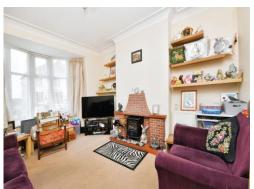

This bungalow benefits from a spacious lounge with a fireplace and bay window, a large kitchen/diner with matching wall and base units and built-in appliances and a door leading to the rear garden, two good-sized double bedrooms, utility room, sun room and bathroom comprising a bath with overhead shower, hand basin and W.C.

# Lounge

11' 5" x 15' 4" ( 3.48m x 4.67m )