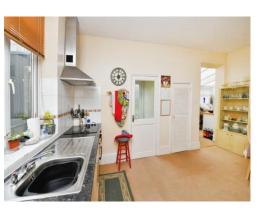

large kitchen/diner with matching wall and base units and built-in appliances and a door leading to the rear garden, two good-sized double bedrooms, utility room, sun room and bathroom comprising a bath with overhead shower, hand basin and W.C.

Externally, this bungalow offers a large rear garden and a paved area to the front which can easily be converted to a driveway and onstreet parking. There is also an alternative entrance via a side gate to the property avoiding all steps.

**BOOK YOUR VIEWINGS NOW!** 

# Lounge

11' 5" x 15' 4" ( 3.48m x 4.67m )

#### Kitchen/Diner

15' 8" x 10' 5" ( 4.78m x 3.17m )

## **Bedroom One**

9' 6" x 14' 8" ( 2.90m x 4.47m )

## **Bedroom Two**

9' x 14' 8" ( 2.74m x 4.47m )

# Utility

#### Bathroom

#### Sun Room

13' 3" x 7' 6" ( 4.04m x 2.29m )

















Residential Sales & Lettings | Mortgage Services | Conveyancing | Surveyors | Land & New Homes



This floor plan is for illustrative purposes only. It is not drawn to scale. Any measurements, floor areas (including any total floor area), openings and orientation are approximate. No details are guaranteed, they cannot be relied upon for any purpose and they do not form part of any agreement. No liability is taken for any error, omission or misstatement. A party must rely upon its own inspection(s). Powered by www.focalagent.com

To view this property please contact Connells on

T 01752 674 467 E plymouth@connells.co.uk

32 Mannamead Road PLYMOUTH PL4 7AA

view this property online connells.co.uk/Property/PLH312030

**EPC Rating: D** 



Tenure: Freehold



1. MONEY LAUNDERING R