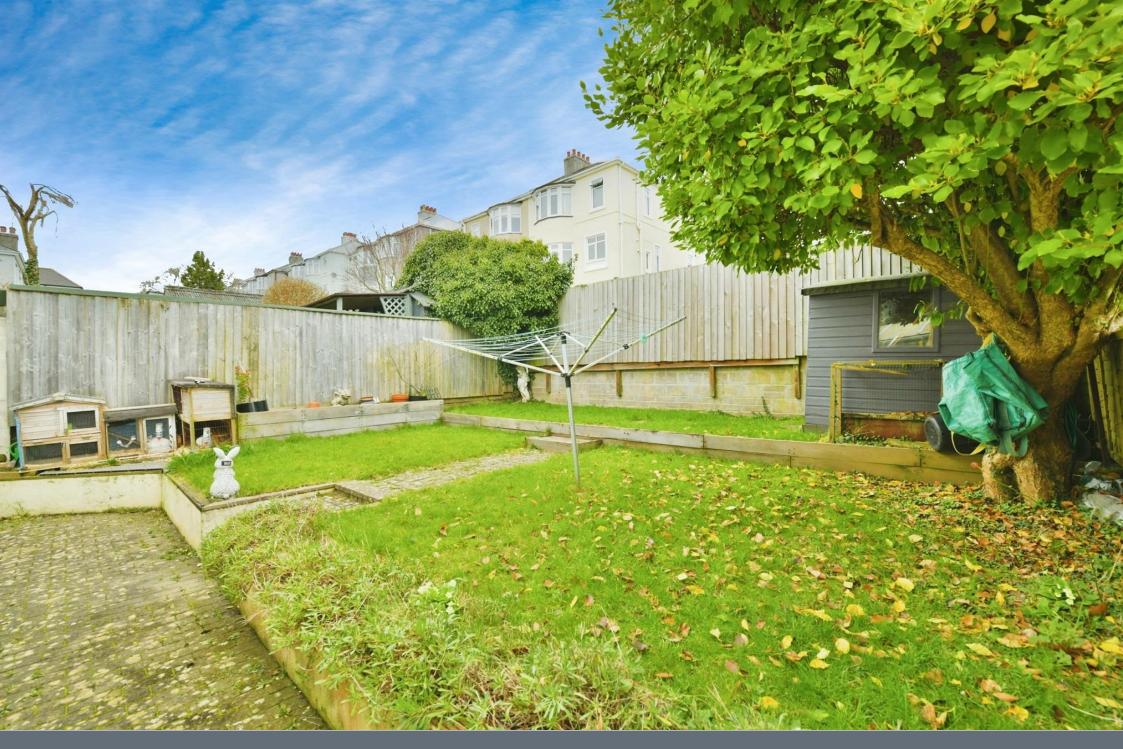

Externally, this bungalow offers a large rear garden and a paved area to the front which can easily be converted to a driveway and onstreet parking. There is also an alternative entrance via a side gate to the property avoiding all steps.