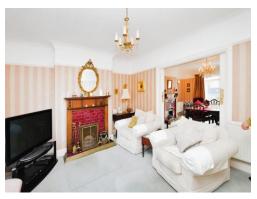

On the ground floor of this residence, you will enter a large entrance hall offering access to lounge and a substantial dining room, perfect for social occasions, with double doors to garden. Access to a modern kitchen with matching wall and base units can also be found and further access to garden. The ground floor also sports a convenient W.C.

### Lounge

15' 1" x 15' 3" ( 4.60m x 4.65m )