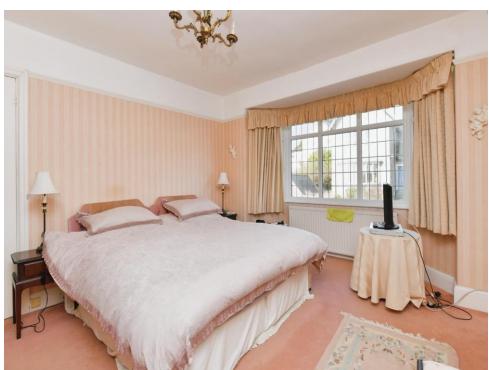

On the first floor you will find, four good sized bedrooms, one with an en-suite comprising walk-in shower, hand basin and W.C. Two of the double bedrooms benefits from ample storage space and one with a beautiful bay window. A family bathroom can also be found with a separate W.C.

#### **Bedroom One**

11' 10" x 15' 1" ( 3.61m x 4.60m )

#### **Bedroom Two**

12' 3" x 14' 10" ( 3.73m x 4.52m )

#### **Bedroom Three**

9' 7" x 9' 9" ( 2.92m x 2.97m )

#### **Bedroom Four**

10' 2" x 8' (3.10m x 2.44m)