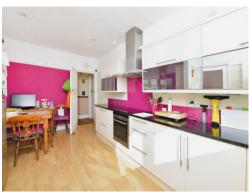

On the ground floor of this residence, you will enter a large entrance hall offering access to lounge and a substantial dining room, perfect for social occasions, with double doors to garden. Access to a modern kitchen with matching wall and base units can also be found and further access to garden. The ground floor also sports a convenient W.C.

#### Kitchen/Diner

10' 5" x 17' 2" ( 3.17m x 5.23m ) **W.C.** 