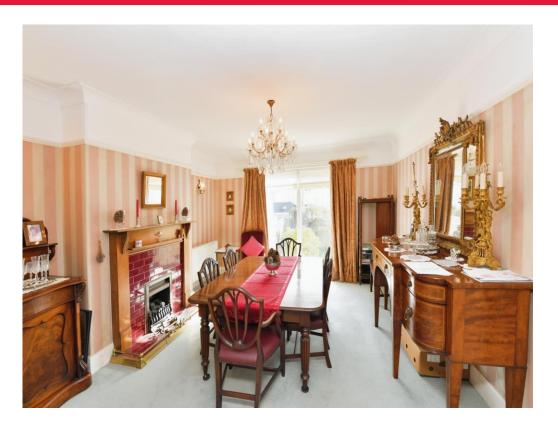

On the ground floor of this residence, you will enter a large entrance hall offering access to lounge and a substantial dining room, perfect for social occasions, with double doors to garden. Access to a modern kitchen with matching wall and base units can also be found and further access to garden. The ground floor also sports a convenient W.C.

## **Dining Room**

12' 4" x 15' 1" ( 3.76m x 4.60m )