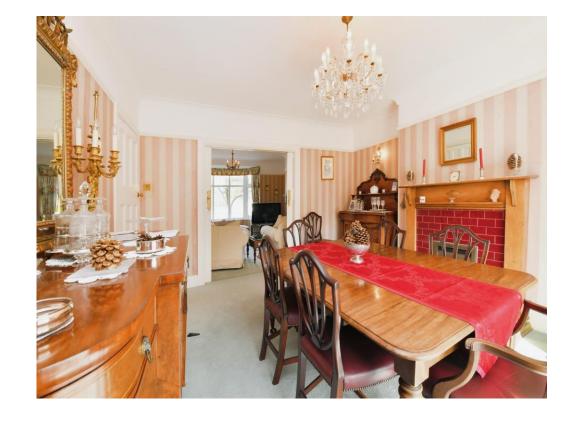

On the ground floor of this residence, you will enter a large entrance hall offering access to lounge and a substantial dining room, perfect for social occasions, with double doors to garden. Access to a modern kitchen with matching wall and base units can also be found and further access to garden. The ground floor also sports a convenient W.C.

## **Dining Room**

12' 4" x 15' 1" ( 3.76m x 4.60m )