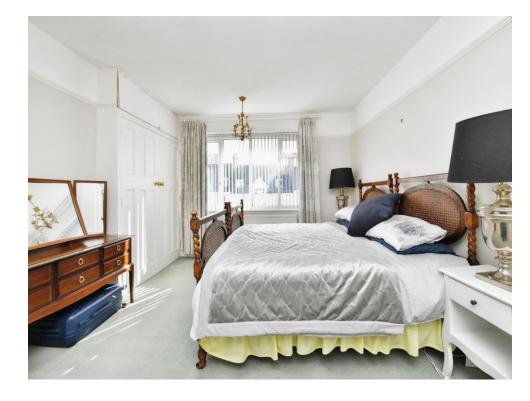

On the first floor you will find, four good sized bedrooms, one with an en-suite comprising walk-in shower, hand basin and W.C. Two of the double bedrooms benefits from ample storage space and one with a beautiful bay window. A family bathroom can also be found with a separate W.C.

#### **Bedroom One**

11' 10" x 15' 1" ( 3.61m x 4.60m )

#### **Bedroom Two**

12' 3" x 14' 10" ( 3.73m x 4.52m )

#### **Bedroom Three**

9' 7" x 9' 9" ( 2.92m x 2.97m )

#### **Bedroom Four**

10' 2" x 8' (3.10m x 2.44m)