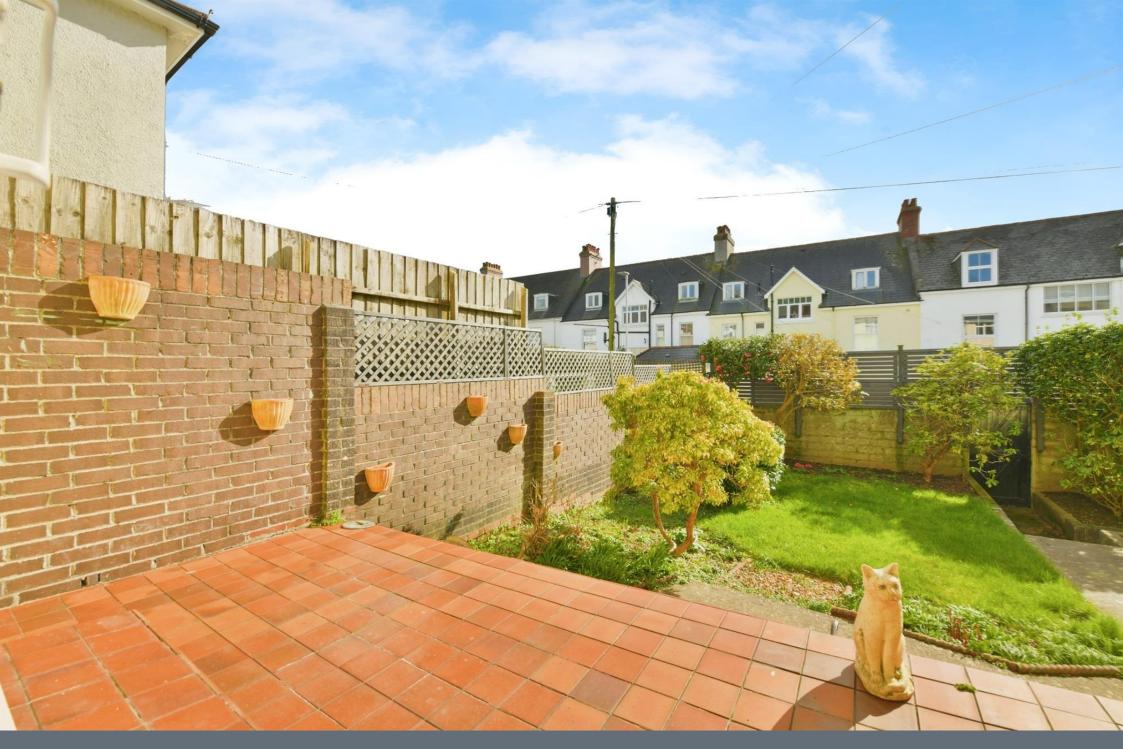

Externally, to the rear you have a private south-facing rear garden with lawn area, and a low maintenance front garden with flower beds. This property also benefits from a new roof on the house and garage.