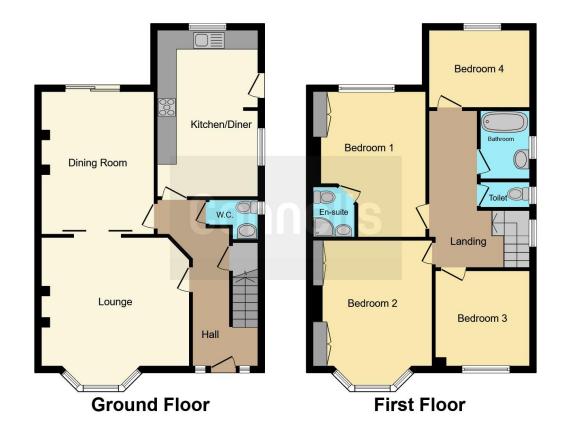

#### **Ground Floor**

### Lounge

15' 1" x 15' 3" ( 4.60m x 4.65m )

## **Dining Room**

12' 4" x 15' 1" ( 3.76m x 4.60m )

#### Kitchen/Diner

10' 5" x 17' 2" ( 3.17m x 5.23m ) **W.C.** 

#### First Floor

#### **Bedroom One**

11' 10" x 15' 1" ( 3.61m x 4.60m )

#### **En-Suite**

#### **Bedroom Two**

12' 3" x 14' 10" ( 3.73m x 4.52m )

#### **Bedroom Three**

9' 7" x 9' 9" ( 2.92m x 2.97m )

#### **Bedroom Four**

10' 2" x 8' (3.10m x 2.44m)

#### Bathroom

W.C.

Residential Sales & Lettings | Mortgage Services | Conveyancing | Surveyors | Land & New Homes

This floor plan is for illustrative purposes only. It is not drawn to scale. Any measurements, floor areas (including any total floor area), openings and orientation are approximate. No details are guaranteed, they cannot be relied upon for any purpose and they do not form part of any agreement. No liability is taken for any error, omission or misstatement. A party must rely upon its own inspection(s). Powered by www.focalagent.com