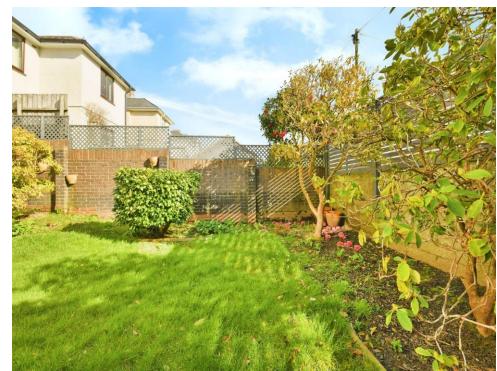

Externally, to the rear you have a private south-facing rear garden with lawn area, and a low maintenance front garden with flower beds. This property also benefits from a new roof on the house and garage.