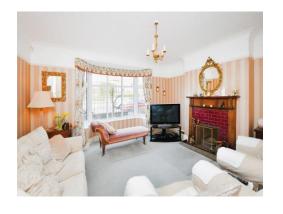

On the ground floor of this residence, you will enter a large entrance hall offering access to lounge and a substantial dining room, perfect for social occasions, with double doors to garden. Access to a modern kitchen with matching wall and base units can also be found and further access to garden. The ground floor also sports a convenient W.C.

### Lounge

15' 1" x 15' 3" ( 4.60m x 4.65m )