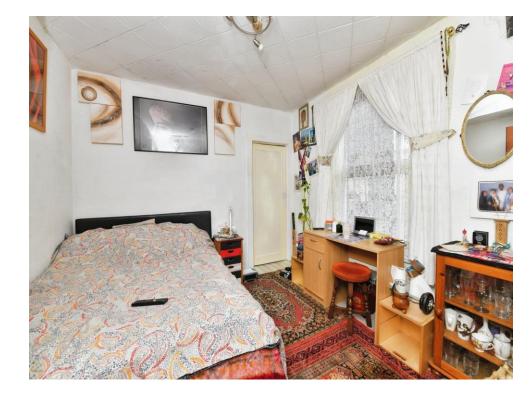

On the first floor, you have the first of one of the double bedrooms with an en-suite comprising of corner bath and hand basin and a separate W.C. before you enter the bedroom. This property also benefits from two more spacious double bedrooms, the second bedroom with a bay window and further good-sized single bedroom, completing the upstairs of this home.

### **Bedroom Two**

10' 3" x 15' 4" ( 3.12m x 4.67m )

#### **Bedroom Three**

10' 2" x 12' 1" ( 3.10m x 3.68m )