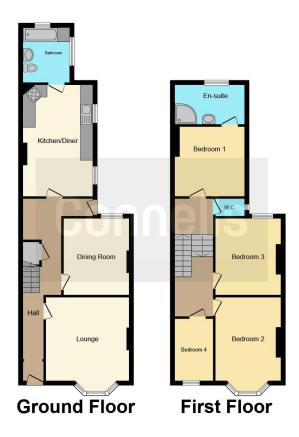

#### **Ground Floor**

## Lounge

12' 9" x 15' 2" ( 3.89m x 4.62m )

## **Dining Room**

10' 3" x 12' 1" ( 3.12m x 3.68m )

#### Kitchen/Diner

11' x 17' 6" ( 3.35m x 5.33m )

## Bathroom

## First Floor

### **Bedroom One**

11' 2" x 11' (3.40m x 3.35m)

### **Bedroom Two**

10' 3" x 15' 4" ( 3.12m x 4.67m )

#### **Bedroom Three**

10' 2" x 12' 1" ( 3.10m x 3.68m )

#### **Bedroom Four**

5' 7" x 9' 8" ( 1.70m x 2.95m ) **W.C.** 

Residential Sales & Lettings | Mortgage Services | Conveyancing | Surveyors | Land & New Homes

This floor plan is for illustrative purposes only. It is not drawn to scale. Any measurements, floor areas (including any total floor area), openings and orientation are approximate. No details are guaranteed, they cannot be relied upon for any purpose and they do not form part of any agreement. No liability is taken for any error, omission or misstatement. A party must rely upon its own inspection(s). Powered by www.focalagent.com