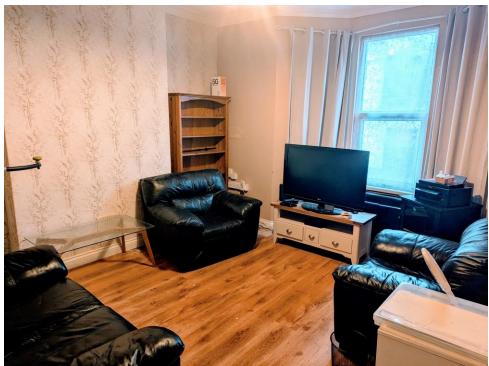

On the ground floor, you have a spacious lounge with a bay window, dining room and substantial kitchen/diner area with wall and base kitchens units and access to the downstairs bathroom comprising of bath with overhead shower, hand basin and W.C.