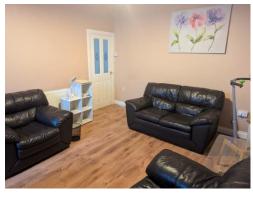

On the ground floor, you have a spacious lounge with a bay window, dining room and substantial kitchen/diner area with wall and base kitchens units and access to the downstairs bathroom comprising of bath with overhead shower, hand basin and W.C.

## Lounge

12' 9" x 15' 2" ( 3.89m x 4.62m )