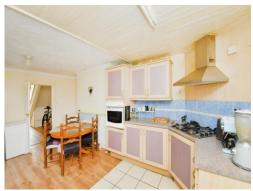

On the ground floor, you have a spacious lounge with a bay window, dining room and substantial kitchen/diner area with wall and base kitchens units and access to the downstairs bathroom comprising of bath with overhead shower, hand basin and W.C.

#### Kitchen/Diner

11' x 17' 6" ( 3.35m x 5.33m )