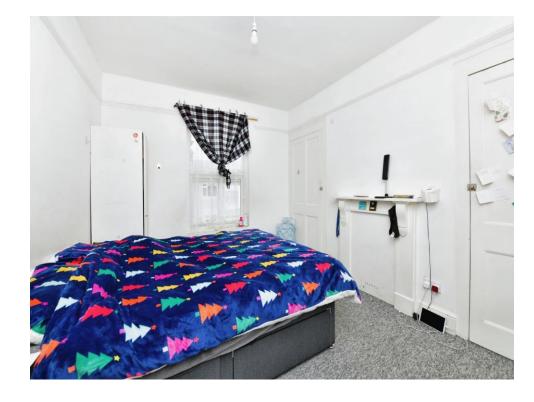

On the second floor, you have two double bedrooms, one with built-in wardrobes and a further good-sized single bedroom. A family bathroom comprising of a bath with over-head shower, hand basin and W.C. This property also benefits from double glazed windows and gas central heating.

#### **Bedroom One**

9' 9" x 11' 7" ( 2.97m x 3.53m )

#### **Bedroom Two**

9' 10" x 12' 4" ( 3.00m x 3.76m )

#### **Bedroom Three**

7' 9" x 9' 6" ( 2.36m x 2.90m )