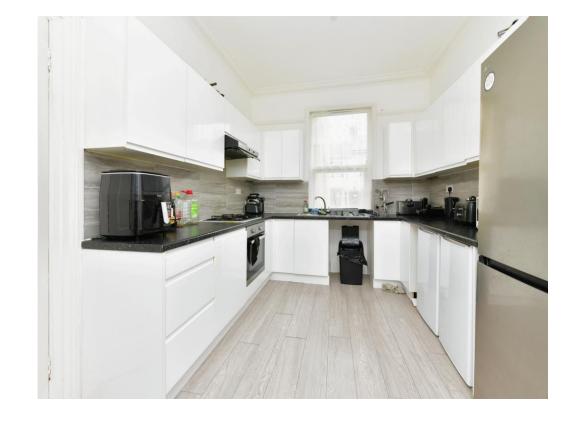

On the ground floor you enter into a hallway, with a substantial lounge with bay window and fireplace with doors leading into a modern kitchen with built-in appliances and matching wall and base units. As you make your way through the property you have ample storage space and a separate utility room and W.C.

#### Kitchen

9' 8" x 12' 5" ( 2.95m x 3.78m )