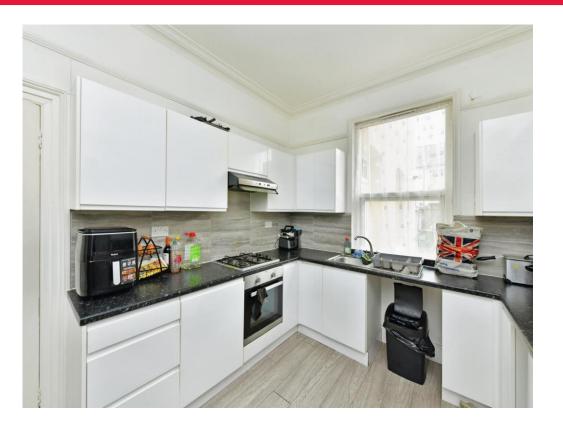

On the ground floor you enter into a hallway, with a substantial lounge with bay window and fireplace with doors leading into a modern kitchen with built-in appliances and matching wall and base units. As you make your way through the property you have ample storage space and a separate utility room and W.C.

#### Kitchen

9' 8" x 12' 5" ( 2.95m x 3.78m )