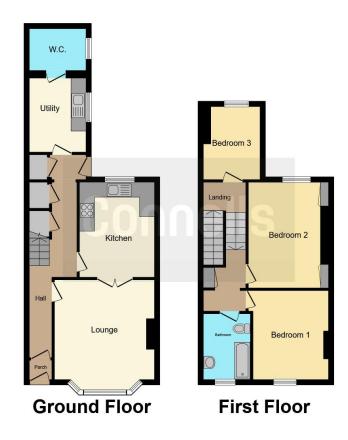

On the ground floor you enter into a hallway, with a substantial lounge with bay window and fireplace with doors leading into a modern kitchen with built-in appliances and matching wall and base units. As you make your way through the property you have ample storage space and a separate utility room and W.C.

On the second floor, you have two double bedrooms, one with built-in wardrobes and a further good-sized single bedroom. A family bathroom comprising of a bath with over-head shower, hand basin and W.C. This property also benefits from double glazed windows and gas central heating.

### **Ground Floor**

# Lounge

13' 1" x 13' 2" ( 3.99m x 4.01m )

#### Kitchen

9' 8" x 12' 5" ( 2.95m x 3.78m )

# Utility

6' 5" x 9' 7" ( 1.96m x 2.92m )

# First Floor

#### **Bedroom One**

9' 9" x 11' 7" ( 2.97m x 3.53m )

#### **Bedroom Two**

9' 10" x 12' 4" ( 3.00m x 3.76m )

#### **Bedroom Three**

7' 9" x 9' 6" ( 2.36m x 2.90m )

## Bathroom

Residential Sales & Lettings | Mortgage Services | Conveyancing | Surveyors | Land & New Homes

This floor plan is for illustrative purposes only. It is not drawn to scale. Any measurements, floor areas (including any total floor area), openings and orientation are approximate. No details are guaranteed, they cannot be relied upon for any purpose and they do not form part of any agreement. No liability is taken for any error, omission or misstatement. A party must rely upon its own inspection(s). Powered by www.focalagent.com