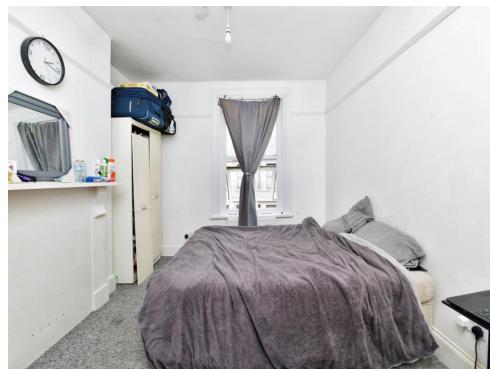

On the second floor, you have two double bedrooms, one with built-in wardrobes and a further good-sized single bedroom. A family bathroom comprising of a bath with over-head shower, hand basin and W.C. This property also benefits from double glazed windows and gas central heating.

#### **Bedroom One**

9' 9" x 11' 7" ( 2.97m x 3.53m )

#### **Bedroom Two**

9' 10" x 12' 4" ( 3.00m x 3.76m )

#### **Bedroom Three**

7' 9" x 9' 6" ( 2.36m x 2.90m )