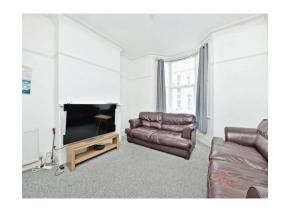

On the ground floor you enter into a hallway, with a substantial lounge with bay window and fireplace with doors leading into a modern kitchen with built-in appliances and matching wall and base units. As you make your way through the property you have ample storage space and a separate utility room and W.C.

# Lounge

13' 1" x 13' 2" ( 3.99m x 4.01m )