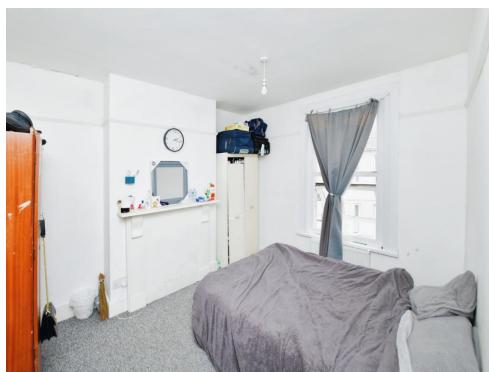

On the second floor, you have two double bedrooms, one with built-in wardrobes and a further good-sized single bedroom. A family bathroom comprising of a bath with over-head shower, hand basin and W.C. This property also benefits from double glazed windows and gas central heating.

#### **Bedroom One**

9' 9" x 11' 7" ( 2.97m x 3.53m )

#### **Bedroom Two**

9' 10" x 12' 4" ( 3.00m x 3.76m )

#### **Bedroom Three**

7' 9" x 9' 6" ( 2.36m x 2.90m )