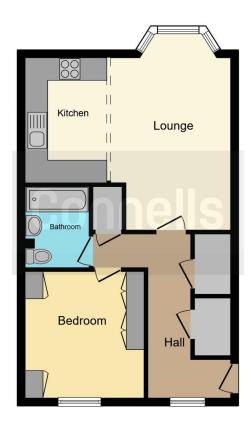

#### Lounge

10' 5" x 18' (3.17m x 5.49m)

### Kitchen

7' 1" x 10' 9" ( 2.16m x 3.28m )

#### **Bedroom**

10' 4" x 11' 1" ( 3.15m x 3.38m )

#### **Bathroom**

Residential Sales & Lettings | Mortgage Services | Conveyancing | Surveyors | Land & New Homes

This floor plan is for illustrative purposes only. It is not drawn to scale. Any measurements, floor areas (including any total floor area), openings and orientation are approximate. No details are guaranteed, they cannot be relied upon for any purpose and they do not form part of any agreement. No liability is taken for any error, omission or misstatement. A party must rely upon its own inspection(s). Powered by www.focalagent.com