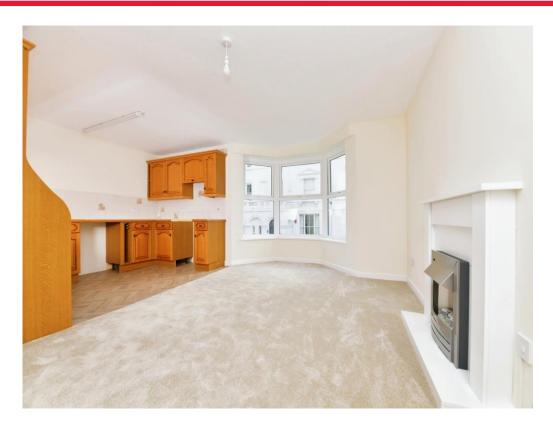

# **Property Description**

With views of Plymouth sound, this prestigious location of purpose-built apartments boasts allocated parking, wonderfully light and airy accommodation which has been recently improved, with the property being repainted and cosmetically decorated. With a substantial storage in the entrance hall, and multiple built in wardrobes in the double bedroom, unusually for a modern property, there is space for one of the larger cupboards to be converted into an office. Open plan living room with kitchen leading off - the large window to the front and sides provides sea views to the left hand side. Offer with VACANT POSSESSION.

#### Lounge

10' 5" x 18' (3.17m x 5.49m)

### Kitchen

7' 1" x 10' 9" ( 2.16m x 3.28m )