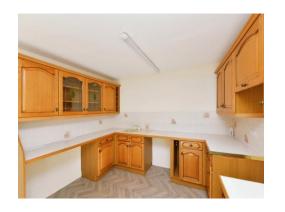

rated. With a substantial storage in the entrance hall, and multiple built in wardrobes in the double bedroom, unusually for a modern property, there is space for one of the larger cupboards to be converted into an office. Open plan living room with kitchen leading off - the large window to the front and sides provides sea views to the left hand side. Offer with VACANT POSSESSION.

Situated in the historic area of West Hoe which overlooks Plymouth Sound, this area of wonderful architecture and its proximity to the Hoe and the wonderful restaurants and pubs is highly desirable to many prospective buyers.

Early viewing advised.

#### Lounge

10' 5" x 18' (3.17m x 5.49m)

### Kitchen

7' 1" x 10' 9" ( 2.16m x 3.28m )

#### **Bedroom**

10' 4" x 11' 1" ( 3.15m x 3.38m )

#### **Bathroom**

















Residential Sales & Lettings | Mortgage Services | Conveyancing | Surveyors | Land & New Homes



This floor plan is for illustrative purposes only. It is not drawn to scale. Any measurements, floor areas (including any total floor area), openings and orientation are approximate. No details are guaranteed, they cannot be relied upon for any purpose and they do not form part of any agreement. No liability is taken for any error, omission or misstatement. A party must rely upon its own inspection(s). Powered by www.focalagent.com

To view this property please contact Connells on

#### T 01752 674 467 E plymouth@connells.co.uk

32 Mannamead Road PLYMOUTH PL4 7AA

**EPC Rating: C** 

## view this property online connells.co.uk/Property/PLH311273

This is a Leasehold property with