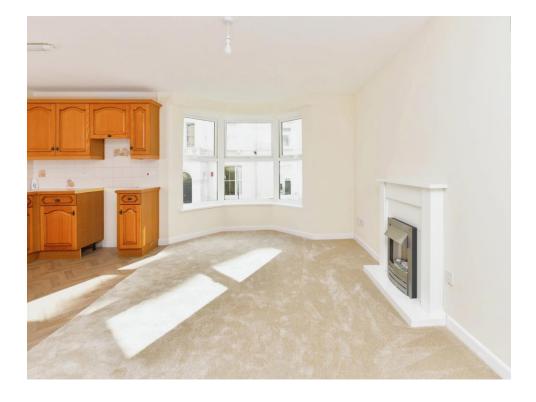

# **Property Description**

With views of Plymouth sound, this prestigious location of purpose-built apartments boasts allocated parking, wonderfully light and airy accommodation which has been recently improved, with the property being repainted and cosmetically decorated. With a substantial storage in the entrance hall, and multiple built in wardrobes in the double bedroom, unusually for a modern property, there is space for one of the larger cupboards to be converted into an office. Open plan living room with kitchen leading off - the large window to the front and sides provides sea views to the left hand side. Offer with VACANT POSSESSION.

#### Lounge

10' 5" x 18' (3.17m x 5.49m)