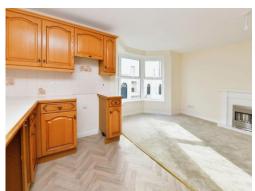

# **Property Description**

With views of Plymouth sound, this prestigious location of purpose-built apartments boasts allocated parking, wonderfully light and airy accommodation which has been recently improved, with the property being repainted and cosmetically decorated. With a substantial storage in the entrance hall, and multiple built in wardrobes in the double bedroom, unusually for a modern property, there is space for one of the larger cupboards to be converted into an office. Open plan living room with kitchen leading off - the large window to the front and sides provides sea views to the left hand side. Offer with VACANT POSSESSION.

### Kitchen

7' 1" x 10' 9" ( 2.16m x 3.28m )