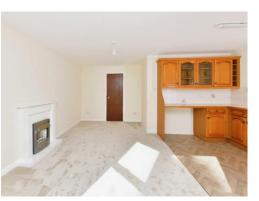

# **Property Description**

With views of Plymouth sound, this prestigious location of purpose-built apartments boasts allocated parking, wonderfully light and airy accommodation which has been recently improved, with the property being repainted and cosmetically decorated. With a substantial storage in the entrance hall, and multiple built in wardrobes in the double bedroom, unusually for a modern property, there is space for one of the larger cupboards to be converted into an office. Open plan living room with kitchen leading off - the large window to the front and sides provides sea views to the left hand side. Offer with VACANT POSSESSION.

#### Lounge

10' 5" x 18' (3.17m x 5.49m)