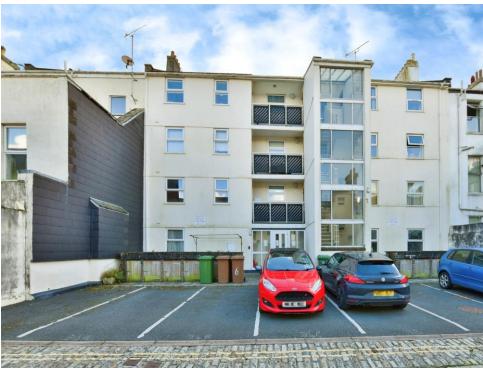

# **Property Description**

With views of Plymouth sound, this prestigious location of purpose-built apartments boasts allocated parking, wonderfully light and airy accommodation which has been recently improved, with the property being repainted and cosmetically decorated. With a substantial storage in the entrance hall, and multiple built in wardrobes in the double bedroom, unusually for a modern property, there is space for one of the larger cupboards to be converted into an office. Open plan living room with kitchen leading off - the large window to the front and sides provides sea views to the left hand side. Offer with VACANT POSSESSION.

Situated in the historic area of West Hoe which overlooks Plymouth Sound, this area of wonderful architecture and its proximity to the Hoe and the wonderful restaurants and pubs is highly desirable to many prospective buyers.