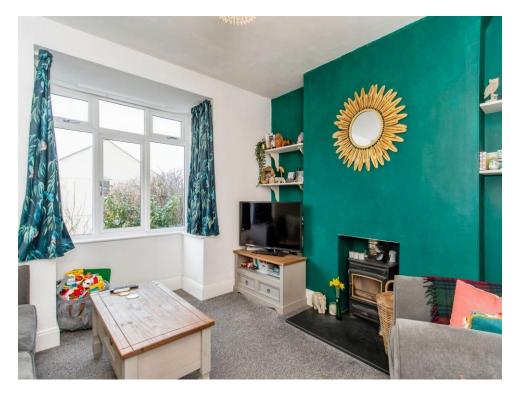

On the ground floor you enter a porch area with a hallway leading to a spacious lounge with a bay window and fireplace. A second reception room can be found creating additional space for social events with an opening to the dining room which has double doors leading to a substantial rear garden. As you make your way through the property there is a modern kitchen with matching wall and base units. The ground floor also benefits from a downstairs shower room with a walk-in shower, hand basin and W.C.

## Lounge

12' 10" x 11' 7" ( 3.91m x 3.53m )