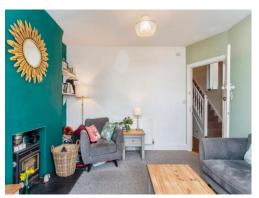

On the ground floor you enter a porch area with a hallway leading to a spacious lounge with a bay window and fireplace. A second reception room can be found creating additional space for social events with an opening to the dining room which has double doors leading to a substantial rear garden. As you make your way through the property there is a modern kitchen with matching wall and base units. The ground floor also benefits from a downstairs shower room with a walk-in shower, hand basin and W.C.

## Lounge

12' 10" x 11' 7" ( 3.91m x 3.53m )