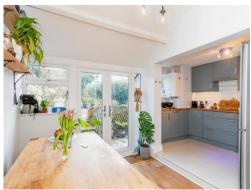

On the ground floor you enter a porch area with a hallway leading to a spacious lounge with a bay window and fireplace. A second reception room can be found creating additional space for social events with an opening to the dining room which has double doors leading to a substantial rear garden. As you make your way through the property there is a modern kitchen with matching wall and base units. The ground floor also benefits from a downstairs shower room with a walk-in shower, hand basin and W.C.

# **Dining Room**

8' 7" x 8' 10" ( 2.62m x 2.69m )