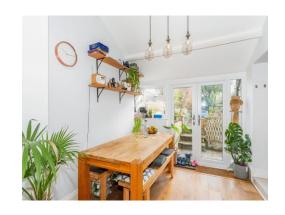

On the ground floor you enter a porch area with a hallway leading to a spacious lounge with a bay window and fireplace. A second reception room can be found creating additional space for social events with an opening to the dining room which has double doors leading to a substantial rear garden. As you make your way through the property there is a modern kitchen with matching wall and base units. The ground floor also benefits from a downstairs shower room with a walk-in shower, hand basin and W.C.

# **Dining Room**

8' 7" x 8' 10" ( 2.62m x 2.69m )