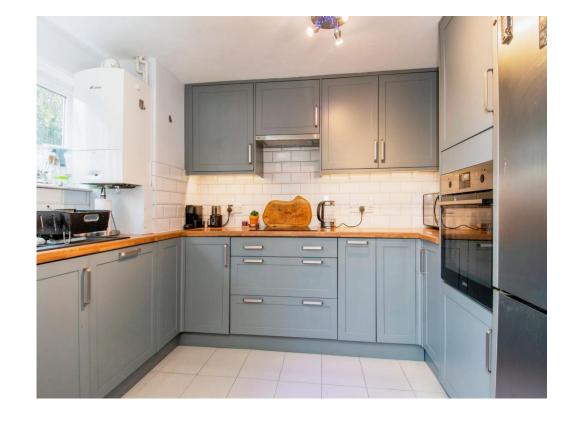

On the ground floor you enter a porch area with a hallway leading to a spacious lounge with a bay window and fireplace. A second reception room can be found creating additional space for social events with an opening to the dining room which has double doors leading to a substantial rear garden. As you make your way through the property there is a modern kitchen with matching wall and base units. The ground floor also benefits from a downstairs shower room with a walk-in shower, hand basin and W.C.

## Kitchen

7' 7" x 8' 7" ( 2.31m x 2.62m )