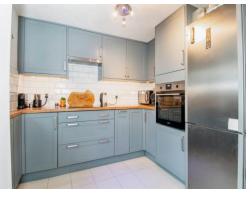

On the ground floor you enter a porch area with a hallway leading to a spacious lounge with a bay window and fireplace. A second reception room can be found creating additional space for social events with an opening to the dining room which has double doors leading to a substantial rear garden. As you make your way through the property there is a modern kitchen with matching wall and base units. The ground floor also benefits from a downstairs shower room with a walk-in shower, hand basin and W.C.

## Kitchen

7' 7" x 8' 7" ( 2.31m x 2.62m )