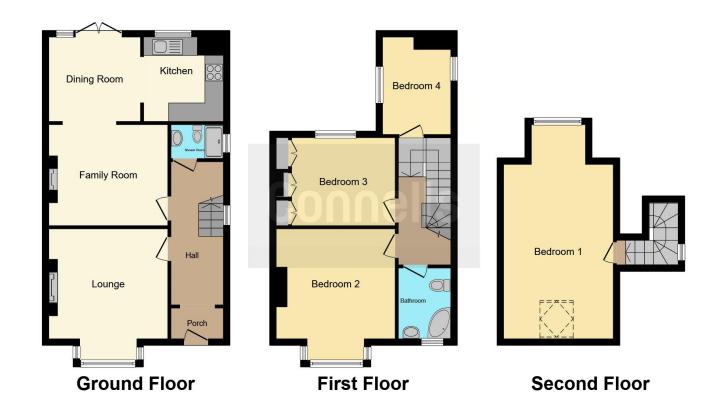

### **Ground Floor**

## Lounge

12' 10" x 11' 7" ( 3.91m x 3.53m )

# **Family Room**

12' 9" x 10' 8" ( 3.89m x 3.25m )

# **Dining Room**

8' 7" x 8' 10" ( 2.62m x 2.69m )

## Kitchen

7' 7" x 8' 7" ( 2.31m x 2.62m )

## First Floor

#### **Bedroom Two**

11' 9" x 14' 2" ( 3.58m x 4.32m )

#### **Bedroom Three**

11' 7" x 8' 7" ( 3.53m x 2.62m )

#### **Bedroom Four**

7' 2" x 10' 6" ( 2.18m x 3.20m )

#### Bathroom

#### Second Floor

### **Bedroom One**

11' 6" x 18' 6" ( 3.51m x 5.64m )

Residential Sales & Lettings | Mortgage Services | Conveyancing | Surveyors | Land & New Homes

This floor plan is for illustrative purposes only. It is not drawn to scale. Any measurements, floor areas (including any total floor area), openings and orientation are approximate. No details are guaranteed, they cannot be relied upon for any purpose and they do not form part of any agreement. No liability is taken for any error, omission or misstatement. A party must rely upon its own inspection(s). Powered by www.focalagent.com