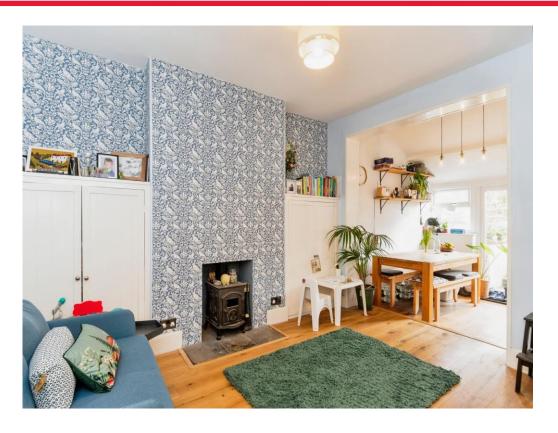

On the ground floor you enter a porch area with a hallway leading to a spacious lounge with a bay window and fireplace. A second reception room can be found creating additional space for social events with an opening to the dining room which has double doors leading to a substantial rear garden. As you make your way through the property there is a modern kitchen with matching wall and base units. The ground floor also benefits from a downstairs shower room with a walk-in shower, hand basin and W.C.

## Lounge

12' 10" x 11' 7" ( 3.91m x 3.53m )