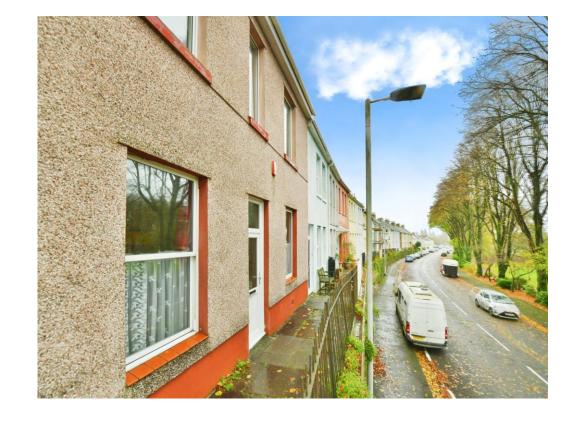

## **Property Description**

This two bedroom period terraced house overlooking the park, set on an elevated position in this popular residential area, with accommodation comprising:- Entrance hall, sitting room, dining room open to the kitchen, shower room/W.C. On the first floor is a landing with access to a room that the current owner uses as a living room / study which was formerly two bedrooms, main double bedroom, study with paddle staircase up to a substantial attic room, enclosed rear courtyard. On street parking to both rear, gas fired heating and uPVC double glazing throughout. To the roof of the property there are four solar panels and alarms fitted within the property.

Overlooking Tothill Park, this property is close to local shops and amenities, with easy access to the city centre such a bus routes.