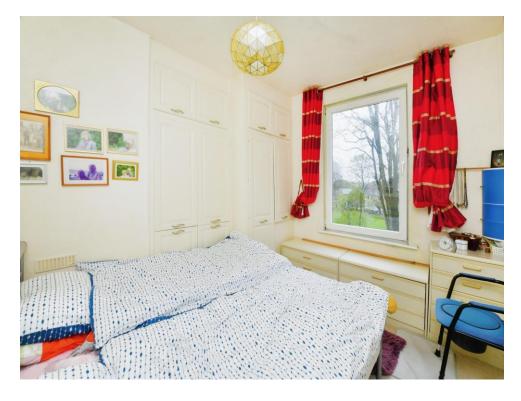

#### **Bedroom 1**

16' 4" x 14' 4" ( 4.98m x 4.37m )

#### Bedroom 2

11' 3" x 9' 3" ( 3.43m x 2.82m )

**Second Floor** 