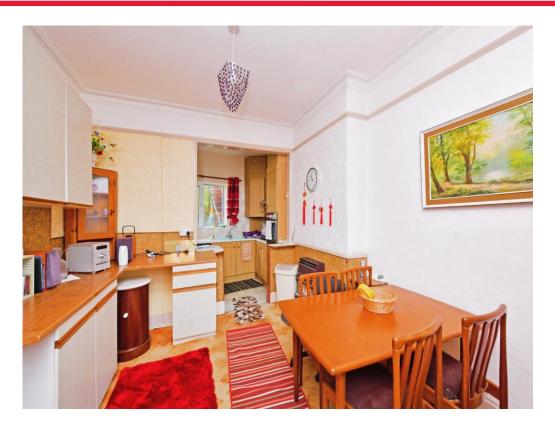

Connells

Lanhydrock Road Plymouth

# Lanhydrock Road Plymouth PL4 9DL







## **Property Description**

This two bedroom period terraced house overlooking the park, set on an elevated position in this popular residential area, with accommodation comprising:- Entrance hall, sitting room, dining room open to the kitchen, shower room/W.C. On the first floor is a landing with access to a room that the current owner uses as a living room / study which was formerly two bedrooms, main double bedroom, study with paddle staircase up to a substantial attic room, enclosed rear courtyard. On street parking to both rear, gas fired heating and uPVC double glazing throughout. To the roof of the property there are four solar panels and alarms fitted within the property.

Overlooking Tothill Park, this property is close to local shops and amenities, with easy access to the