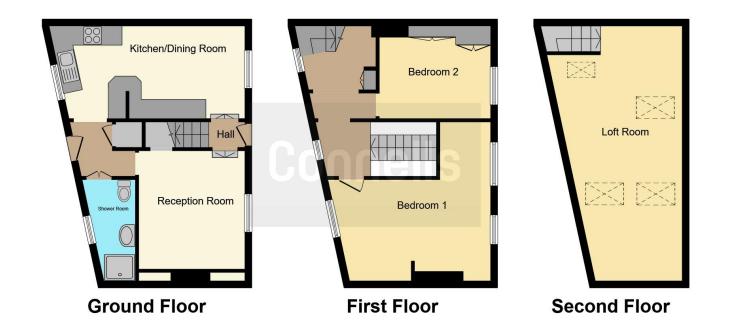

#### **Ground Floor**

## Kitchen/Dining Room

19' 3" x 10' 7" ( 5.87m x 3.23m )

### **Reception Room**

10' 4" x 10' 8" ( 3.15m x 3.25m )

**First Floor** 

#### **Bedroom 1**

16' 4" x 14' 4" ( 4.98m x 4.37m )

#### Bedroom 2

11' 3" x 9' 3" ( 3.43m x 2.82m )

**Second Floor** 

#### **Loft Room**

13' 9" x 23' 8" ( 4.19m x 7.21m )

Residential Sales & Lettings | Mortgage Services | Conveyancing | Surveyors | Land & New Homes

This floor plan is for illustrative purposes only. It is not drawn to scale. Any measurements, floor areas (including any total floor area), openings and orientation are approximate. No details are guaranteed, they cannot be relied upon for any purpose and they do not form part of any agreement. No liability is taken for any error, omission or misstatement. A party must rely upon its own inspection(s). Powered by www.focalagent.com