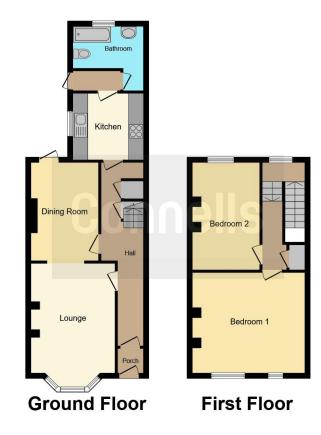

# **Property Description**

Situated in this popular residential area of Prince Rock lies this two double bedroom terraced period property, with accommodation comprising of an entrance hall, sitting room leading on to the dining room, modern kitchen, bathroom, two double bedrooms, with uPVC double glazing and gas fired central heating. Externally, to the rear is an enclosed courtyard with garden shed.

## Lounge

11' 1" x 15' 9" ( 3.38m x 4.80m )

# **Dining Room**

8' 9" x 12' 10" ( 2.67m x 3.91m )

#### Kitchen

9' 3" x 8' 9" ( 2.82m x 2.67m )

#### **Bathroom**

## **Bedroom 1**

14' 5" x 13' 3" ( 4.39m x 4.04m )

## Bedroom 2

8' 9" x 13' 1" ( 2.67m x 3.99m )

Residential Sales & Lettings | Mortgage Services | Conveyancing | Surveyors | Land & New Homes

This floor plan is for illustrative purposes only. It is not drawn to scale. Any measurements, floor areas (including any total floor area), openings and orientation are approximate. No details are guaranteed, they cannot be relied upon for any purpose and they do not form part of any agreement. No liability is taken for any error, omission or misstatement. A party must rely upon its own inspection(s). Powered by www.focalagent.com