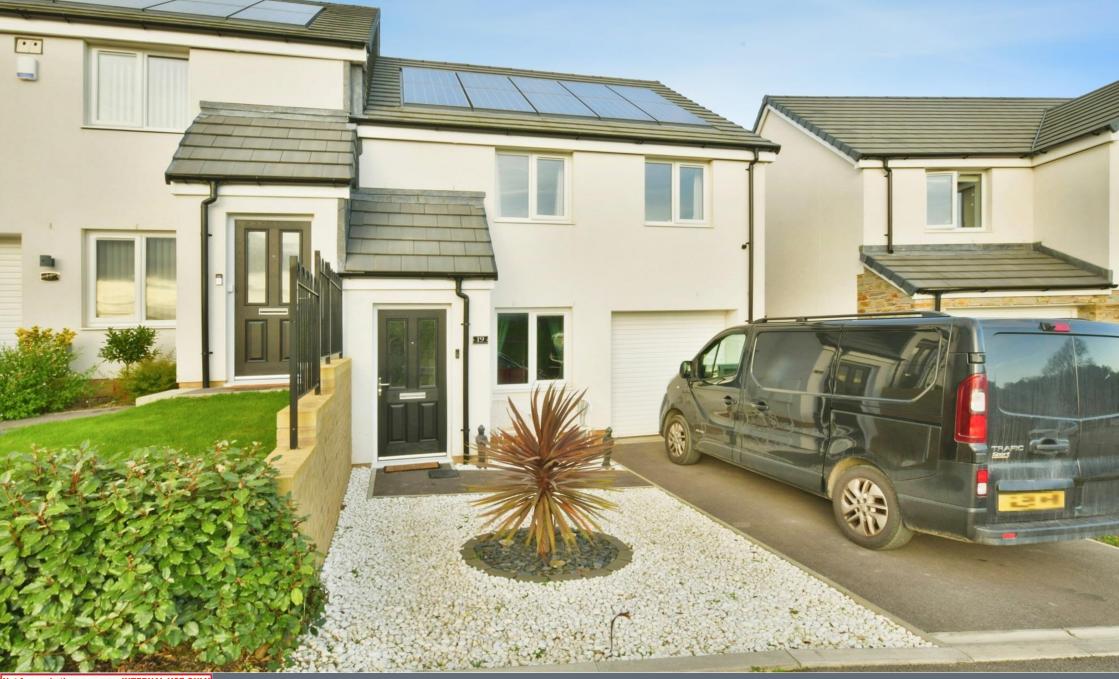

# Hollyhock Way Plymouth PL6 8FW

# **Property Description**

Situated on the popular Persimmon Homes development in a cul de sac location is this three Bedroom semi-detached property, extremely well-presented with accommodation comprising:- Entrance hall, sitting room, cloakroom/W.C., kitchen dining room with built-in appliances overlooking the rear garden, landing with access to two double bedrooms, one with an en-suite, a single bedroom and bathroom W.C. The property comes with a garage and off road parking, enclosed tiered rear garden that is undergoing landscaping, the property will appeal to a wide range of buyers.

Situated in the popular Derriford area close to the out of town shops like B&Q, the Range, Marks & Spencer food hall along with Aldi Supermarket, along with McDonalds and Starbucks. Derriford Hospital is a short walk/drive from the property with easy access to the A38. With this property being on the Northern side of the city, Dartmoor National Park is also a short drive away.