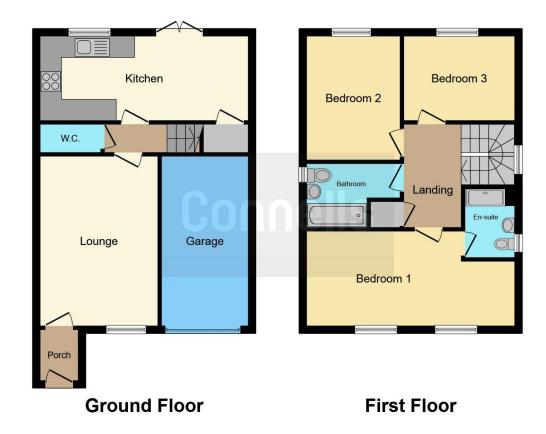

# **Property Description**

Situated on the popular Persimmon Homes development in a cul de sac location is this three Bedroom semi-detached property, extremely well-presented with accommodation comprising:- Entrance hall, sitting room, cloakroom/W.C., kitchen dining room with built-in appliances overlooking the rear garden, landing with access to two double bedrooms, one with an en-suite, a single bedroom and bathroom W.C. The property comes with a garage and off road parking, enclosed tiered rear garden that is undergoing landscaping, the property will appeal to a wide range of buyers.

## **Ground Floor**

#### Kitchen

18' 9" x 7' 8" ( 5.71m x 2.34m )

## Lounge

10' 9" x 15' 7" ( 3.28m x 4.75m )

W.C.

# Garage

## **First Floor**

#### **Bedroom 1**

18' 10" x 8' 8" ( 5.74m x 2.64m )

## **En-Suite**

#### Bedroom 2

8' 6" x 11' 5" ( 2.59m x 3.48m )

#### Bedroom 3

10' x 7' 3" ( 3.05m x 2.21m )

Residential Sales & Lettings | Mortgage Services | Conveyancing | Surveyors | Land & New Homes

This floor plan is for illustrative purposes only. It is not drawn to scale. Any measurements, floor areas (including any total floor area), openings and orientation are approximate. No details are guaranteed, they cannot be relied upon for any purpose and they do not form part of any agreement. No liability is taken for any error, omission or misstatement. A party must rely upon its own inspection(s). Powered by www.focalagent.com