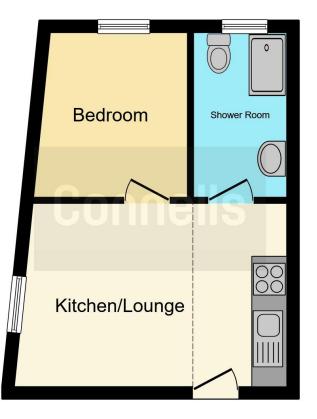

#### **Property Description**

A one bedroom apartment set within a converted house, which contains 3 apartments. With communal entrance hall, stairs rising to the first floor. Door leading to open plan kitchen/living Room, with bedroom and shower room leading off. The property is offered with VACANT POSSESSION.

Early viewings advised!

Kitchen/Lounge 15' 4" x 10' 3" ( 4.67m x 3.12m ) Bedroom 8' 7" x 9' 3" ( 2.62m x 2.82m ) Shower Room

Residential Sales & Lettings | Mortgage Services | Conveyancing | Surveyors | Land & New Homes