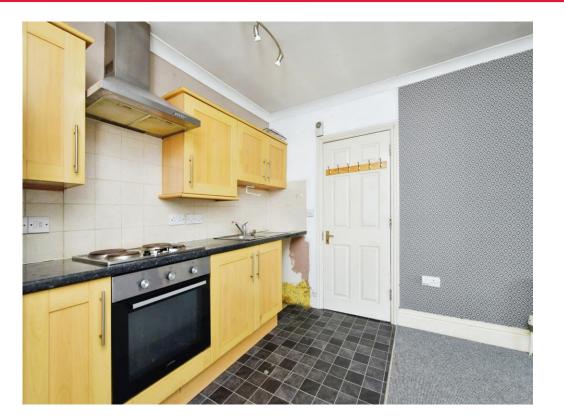

#### **Property Description**

A one bedroom apartment set within a converted house, which contains 3 apartments. With communal entrance hall, stairs rising to the first floor. Door leading to open plan kitchen/living Room, with bedroom and shower room leading off. The property is offered with VACANT POSSESSION.

Early viewings advised!

Kitchen/Lounge 15' 4" x 10' 3" ( 4.67m x 3.12m ) Bedroom 8' 7" x 9' 3" ( 2.62m x 2.82m ) Shower Room

Residential Sales & Lettings | Mortgage Services | Conveyancing | Surveyors | Land & New Homes