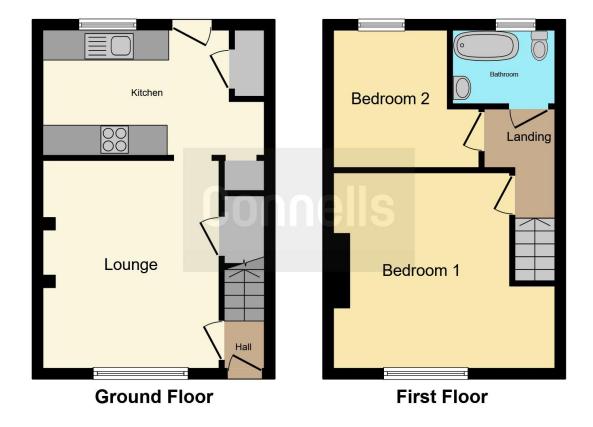

## **Ground Floor**

## Lounge

11' 2" x 13' 6" ( 3.40m x 4.11m )

## Kitchen

14' 5" x 8' 2" ( 4.39m x 2.49m )

First Floor

#### **Bedroom One**

14' 2" x 12' 6" ( 4.32m x 3.81m )

### **Bedroom Two**

7' 4" x 8' 7" ( 2.24m x 2.62m )

Bathroom

This floor plan is for illustrative purposes only. It is not drawn to scale. Any measurements, floor areas (including any total floor area), openings and orientation are approximate. No details are guaranteed, they cannot be relied upon for any purpose and they do not form part of any agreement. No liability is taken for any error, omission or misstatement. A party must rely upon its own inspection(s). Powered by www.focalagent.com