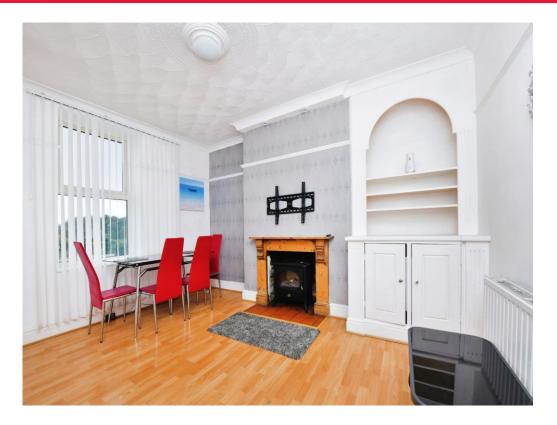

## **Property Description**

Situated in a popular residential area, close to the Laira Green primary school and the highly regarded Lipson Cooperative Academy. The property has been tastefully decorated throughout with accommodation comprising entrance, living room, kitchen with built in and free standing appliances, on the first floor, off the landing is a substantial double bedroom and large single bedroom and bathroom/w.c., Outside the property has a rear courtyard and to the front is an ample sized front garden, which is enclosed and mainly laid to lawn.

## Lounge

11' 2" x 13' 6" ( 3.40m x 4.11m )