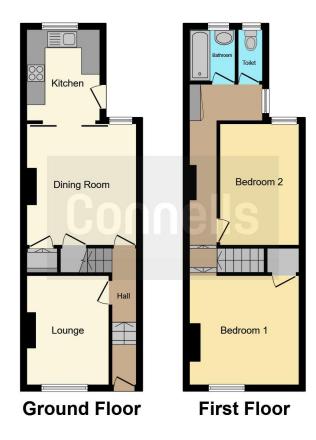

#### **Ground Floor**

## Lounge

9'8" x 11'8" ( 2.95m x 3.56m )

### **Dining Room**

11' 8" x 13' 1" ( 3.56m x 3.99m )

#### Kitchen

7' 9" x 9' 8" ( 2.36m x 2.95m )

First Floor

#### **Bedroom One**

11'8" x 13'1" (3.56m x 3.99m)

### **Bedroom Two**

8' 5" x 12' 8" ( 2.57m x 3.86m ) **Bathroom** 

W.C.

Residential Sales & Lettings | Mortgage Services | Conveyancing | Surveyors | Land & New Homes

This floor plan is for illustrative purposes only. It is not drawn to scale. Any measurements, floor areas (including any total floor area), openings and orientation are approximate. No details are guaranteed, they cannot be relied upon for any purpose and they do not form part of any agreement. No liability is taken for any error, omission or misstatement. A party must rely upon its own inspection(s). Powered by www.focalagent.com