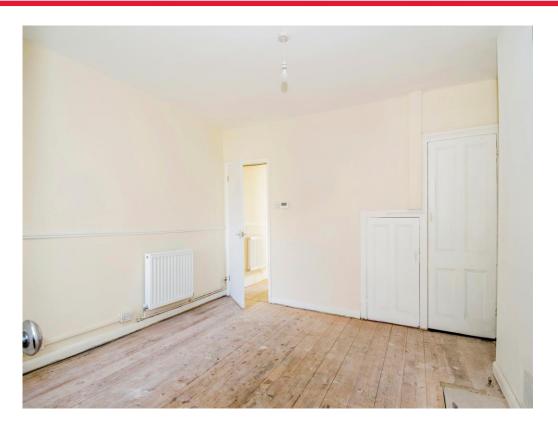

## Lounge

9'8" x 11'8" ( 2.95m x 3.56m )

### **Dining Room**

11' 8" x 13' 1" ( 3.56m x 3.99m )