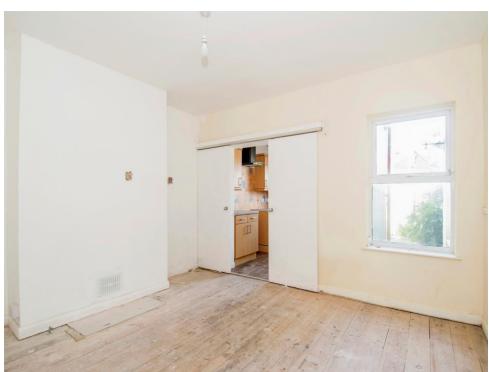

### **Dining Room**

11' 8" x 13' 1" ( 3.56m x 3.99m )

#### Kitchen

7' 9" x 9' 8" ( 2.36m x 2.95m )

First Floor