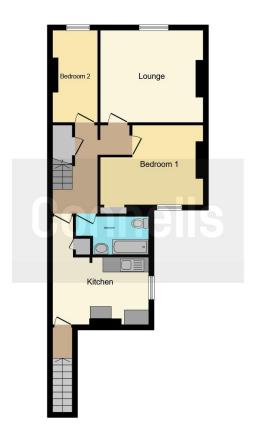

## Kitchen

12' 9" x 8' 10" ( 3.89m x 2.69m )

## Lounge

13' 7" x 12' 3" ( 4.14m x 3.73m )

#### **Bedroom One**

12' 1" x 10' 6" ( 3.68m x 3.20m )

## **Bedroom Two**

6' x 12' 3" ( 1.83m x 3.73m )

#### Bathroom

Residential Sales & Lettings | Mortgage Services | Conveyancing | Surveyors | Land & New Homes

This floor plan is for illustrative purposes only. It is not drawn to scale. Any measurements, floor areas (including any total floor area), openings and orientation are approximate. No details are guaranteed, they cannot be relied upon for any purpose and they do not form part of any agreement. No liability is taken for any error, omission or misstatement. A party must rely upon its own inspection(s). Powered by www.focalagent.com