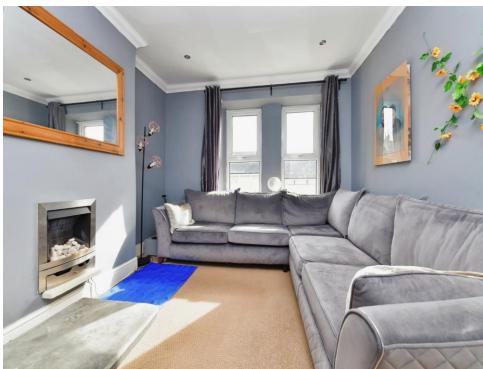

## **Property Description**

A two bedroom apartment with garden. Situated in the popular residential are of period terraced houses and converted apartments, with accommodation comprises:-Communal entrance, first floor landing, sitting room, kitchen dining room, two bedrooms, one double and one decent single, bathroom with separate shower cubicle. uPVC double glazed windows and gas fired central heating to radiators - the property will be offered with VACANT POSSESSION.

#### Lounge

10' 8" x 13' 9" ( 3.25m x 4.19m )