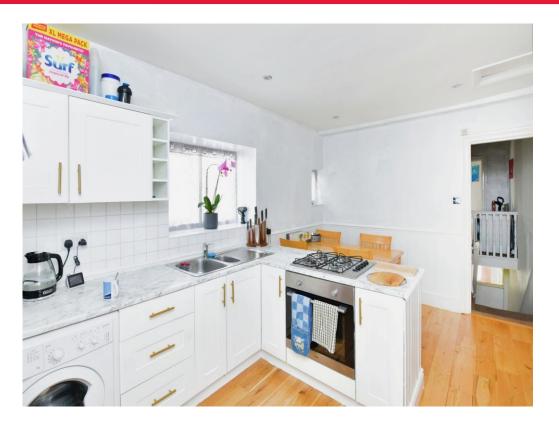

Connells

Flat 2 Chudleigh Road Plymouth

# Flat 2 Chudleigh Road Plymouth PL4 7HU







## **Property Description**

A two bedroom apartment with garden. Situated in the popular residential are of period terraced houses and converted apartments, with accommodation comprises:-Communal entrance, first floor landing, sitting room, kitchen dining room, two bedrooms, one double and one decent single, bathroom with separate shower cubicle. uPVC double glazed windows and gas fired central heating to radiators - the property will be offered with VACANT POSSESSION.

Situated close to the city centre with its vast array of shops and cafes/restaurants all within walking distance of the property, Plymouth University is a short walk from the property to add to the properties appeal.

#### Lounge

10' 8" x 13' 9" ( 3.25m x 4.19m )

# Kitchen/Dining Room

9' 6" x 15' 4" ( 2.90m x 4.67