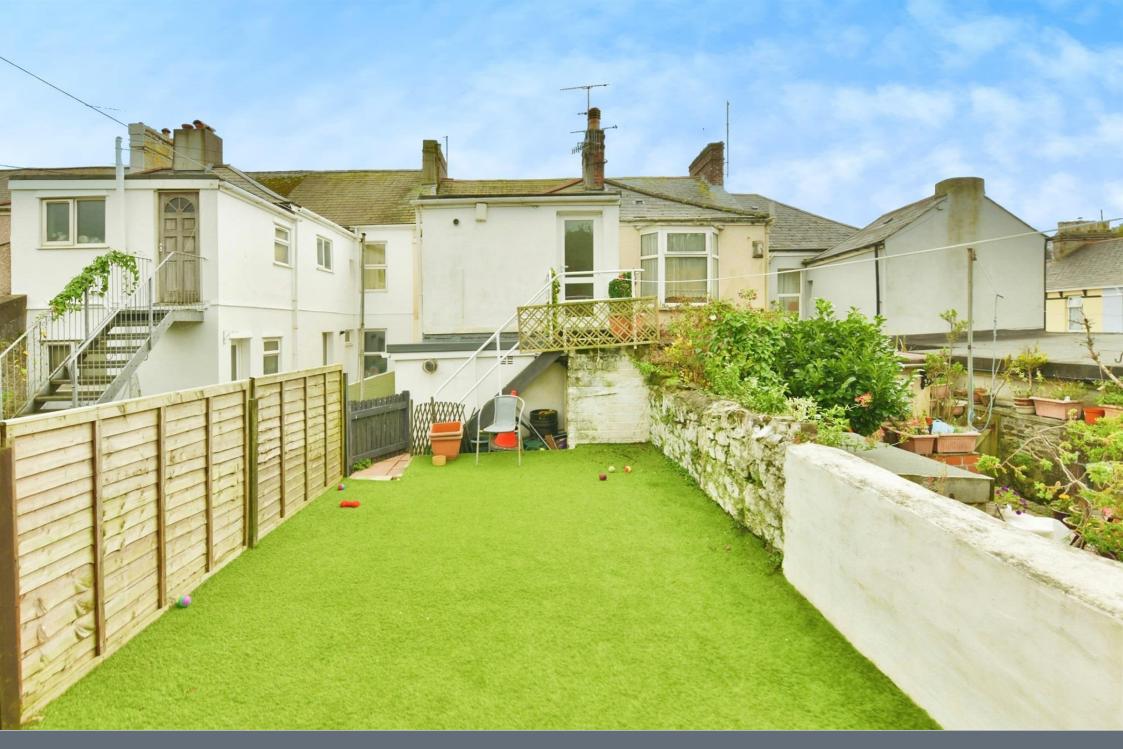

## **Property Description**

A two bedroom apartment with garden. Situated in the popular residential are of period terraced houses and converted apartments, with accommodation comprises:-Communal entrance, first floor landing, sitting room, kitchen dining room, two bedrooms, one double and one decent single, bathroom with separate shower cubicle. uPVC double glazed windows and gas fired central heating to radiators - the property will be offered with VACANT POSSESSION.