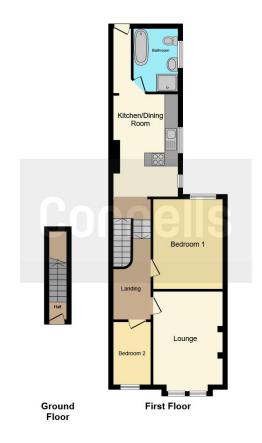

## **Property Description**

A two bedroom apartment with garden. Situated in the popular residential are of period terraced houses and converted apartments, with accommodation comprises:-Communal entrance, first floor landing, sitting room, kitchen dining room, two bedrooms, one double and one decent single, bathroom with separate shower cubicle. uPVC double glazed windows and gas fired central heating to radiators - the property will be offered with VACANT POSSESSION.

#### Lounge

10' 8" x 13' 9" ( 3.25m x 4.19m )

# Kitchen/Dining Room

9' 6" x 15' 4" ( 2.90m x 4.67m )

#### **Bedroom One**

9' 7" x 15' 4" ( 2.92m x 4.67m )

#### **Bedroom Two**

5' 1" x 9' 4" ( 1.55m x 2.84m )

#### **Bathroom**

Residential Sales & Lettings | Mortgage Services | Conveyancing | Surveyors | Land & New Homes

This floor plan is for illustrative purposes only. It is not drawn to scale. Any measurements, floor areas (including any total floor area), openings and orientation are approximate. No details are guaranteed, they cannot be relied upon for any purpose and they do not form part of any agreement. No liability is taken for any error, omission or misstatement. A party must rely upon its own inspection(s). Powered by www.focalagent.com