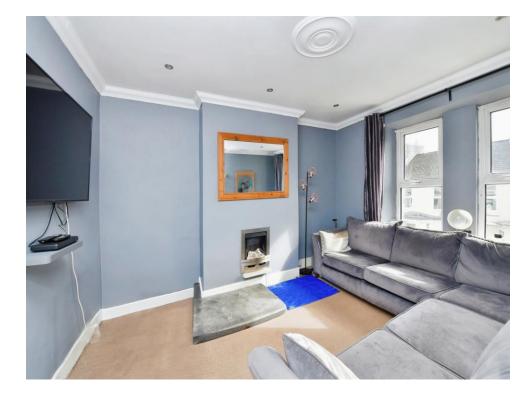

## **Property Description**

A two bedroom apartment with garden. Situated in the popular residential are of period terraced houses and converted apartments, with accommodation comprises:-Communal entrance, first floor landing, sitting room, kitchen dining room, two bedrooms, one double and one decent single, bathroom with separate shower cubicle. uPVC double glazed windows and gas fired central heating to radiators - the property will be offered with VACANT POSSESSION.

#### Lounge

10' 8" x 13' 9" ( 3.25m x 4.19m )