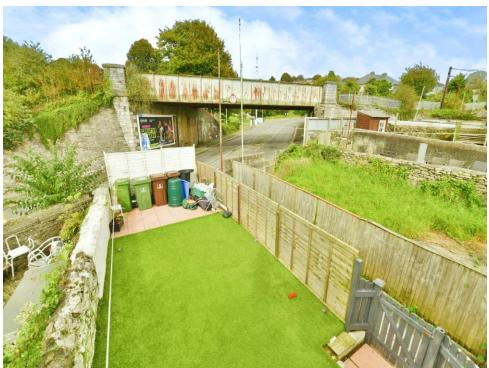

## **Property Description**

A two bedroom apartment with garden. Situated in the popular residential are of period terraced houses and converted apartments, with accommodation comprises:-Communal entrance, first floor landing, sitting room, kitchen dining room, two bedrooms, one double and one decent single, bathroom with separate shower cubicle. uPVC double glazed windows and gas fired central heating to radiators - the property will be offered with VACANT POSSESSION.