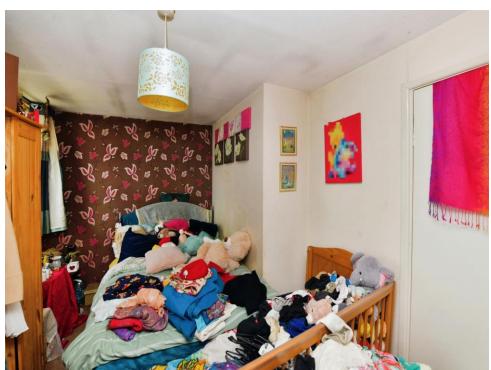

### **Bedroom 1**

14' 4" x 9' 3" ( 4.37m x 2.82m )

## Bedroom 2

11' 8" x 9' 5" ( 3.56m x 2.87m )