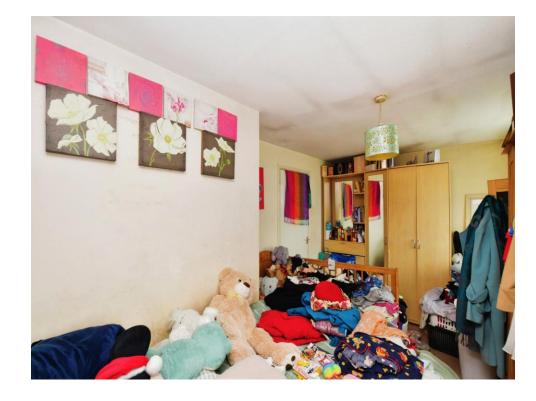

### **Bedroom 1**

14' 4" x 9' 3" ( 4.37m x 2.82m )

## Bedroom 2

11' 8" x 9' 5" ( 3.56m x 2.87m )