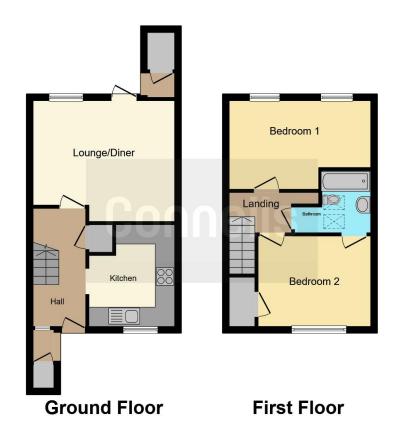

## **Ground Floor**

# Lounge/Diner

14' 4" x 8' 3" ( 4.37m x 2.51m )

#### Kitchen

8' 9" x 10' 4" ( 2.67m x 3.15m )

#### **First Floor**

### **Bedroom 1**

14' 4" x 9' 3" ( 4.37m x 2.82m )

## Bedroom 2

11' 8" x 9' 5" ( 3.56m x 2.87m )

## **Bathroom**

Residential Sales & Lettings | Mortgage Services | Conveyancing | Surveyors | Land & New Homes

This floor plan is for illustrative purposes only. It is not drawn to scale. Any measurements, floor areas (including any total floor area), openings and orientation are approximate. No details are guaranteed, they cannot be relied upon for any purpose and they do not form part of any agreement. No liability is taken for any error, omission or misstatement. A party must rely upon its own inspection(s). Powered by www.focalagent.com