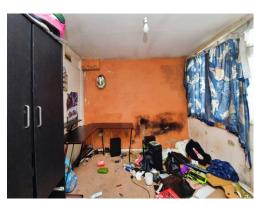

### **Bedroom 1**

14' 4" x 9' 3" ( 4.37m x 2.82m )

## Bedroom 2

11' 8" x 9' 5" ( 3.56m x 2.87m )