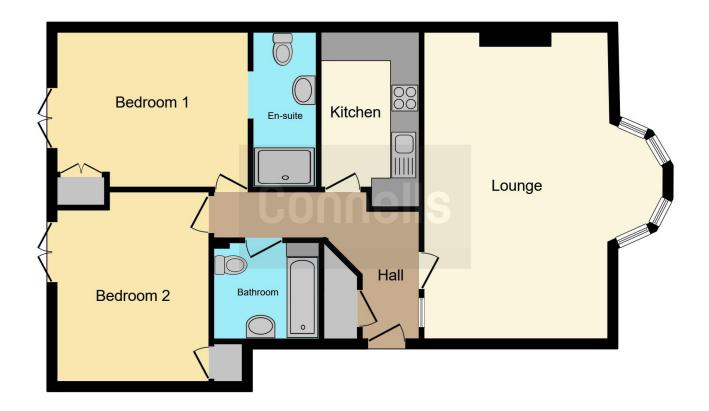

The accommodation comprises; Entrance porch leading you to impressive lounge bursting with natural light and plenty of space for furniture and small dining table. Two double bedrooms with an en-suite shower room. To complete this wonderful home is a well appointed kitchen and family bathroom.

#### **Entrance Hall**

### Lounge

16' 9" x 19' 6" ( 5.11m x 5.94m )

#### Kitchen

8' 1" x 11' 10" ( 2.46m x 3.61m )

#### **Bedroom One**

10' 2" x 11' 10" ( 3.10m x 3.61m )

**Master En-Suite** 

#### **Bedroom Two**

8' 9" x 13' 2" ( 2.67m x 4.01m )

#### Bathroom

**Communal Gardens** 

**Allocated Parking Space** 

Residential Sales & Lettings | Mortgage Services | Conveyancing | Surveyors | Land & New Homes

This floor plan is for illustrative purposes only. It is not drawn to scale. Any measurements, floor areas (including any total floor area), openings and orientation are approximate. No details are guaranteed, they cannot be relied upon for any purpose and they do not form part of any agreement. No liability is taken for any error, omission or misstatement. A party must rely upon its own inspection(s). Powered by www.focalagent.com