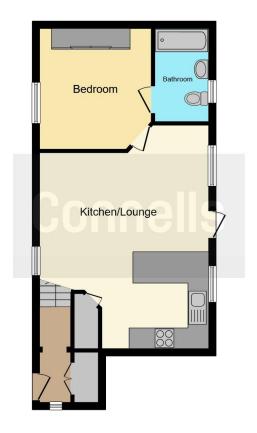

# Kitchen/Lounge

16' x 21' 6" ( 4.88m x 6.55m )

#### Bedroom

10' 2" x 11' 2" ( 3.10m x 3.40m )

#### **Bathroom**

Residential Sales & Lettings | Mortgage Services | Conveyancing | Surveyors | Land & New Homes

This floor plan is for illustrative purposes only. It is not drawn to scale. Any measurements, floor areas (including any total floor area), openings and orientation are approximate. No details are guaranteed, they cannot be relied upon for any purpose and they do not form part of any agreement. No liability is taken for any error, omission or misstatement. A party must rely upon its own inspection(s). Powered by www.focalagent.com