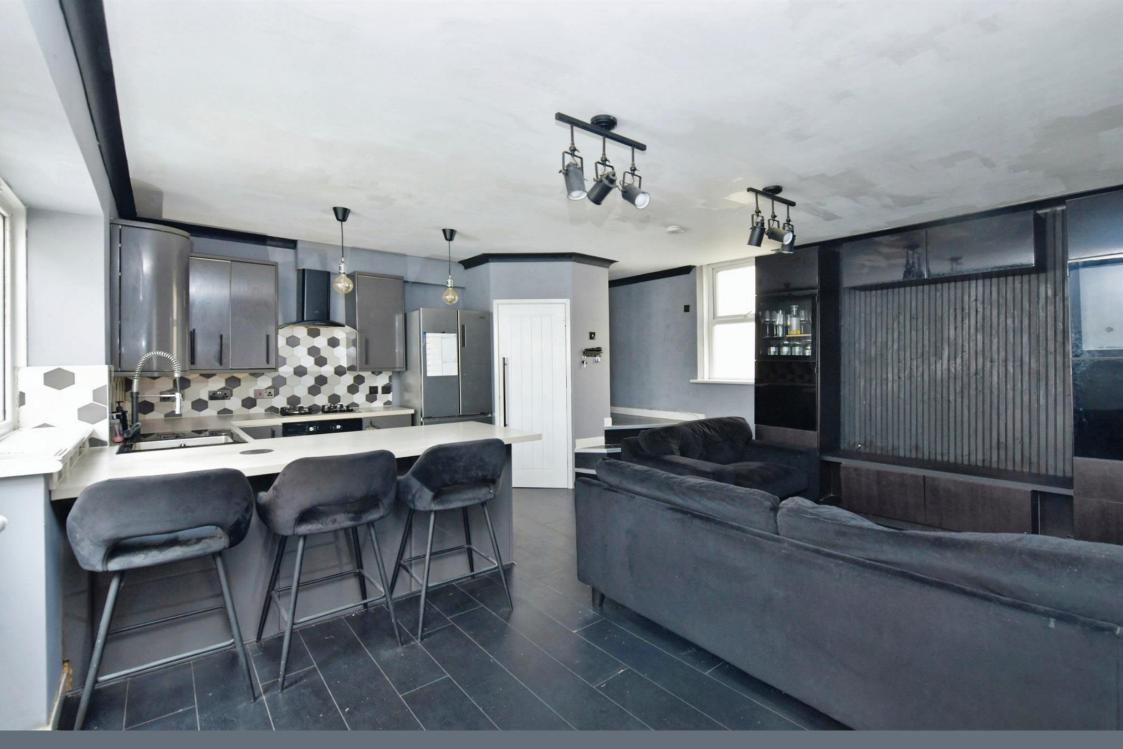

## **Property Description**

A stunning one double bedroom apartment sat within this Historic 26 acre walled site of a former Victorian Royal Naval Hospital, with 24 hour gated security.

Coming to the market in show house condition throughout with own door access, this ground floor converted mews flat, offers modern living accommodation in a delightful setting. The property is further enhanced with private garden, open plan lounge kitchen, private parking space and appeal to all buyers.

# Kitchen/Lounge

16' x 21' 6" ( 4.88m x 6.55m )