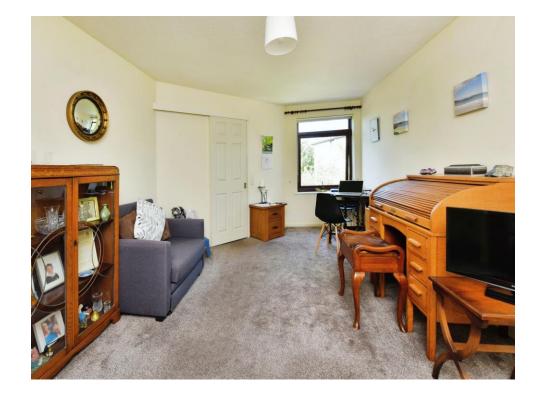

#### Lounge

18' 5" x 11' 2" ( 5.61m x 3.40m )

#### **Bedroom**

17' 1" x 8' 5" ( 5.21m x 2.57m )