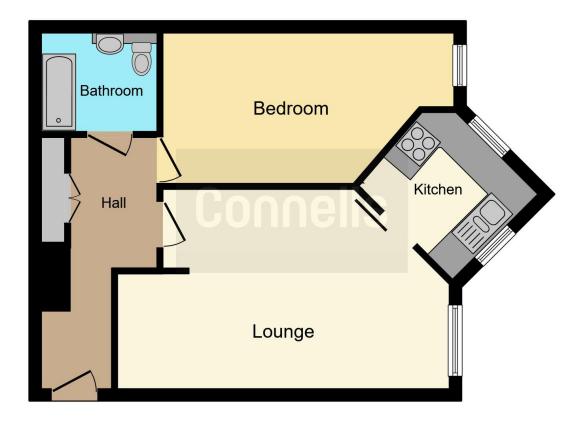

## **Property Description**

Situated in this popular over 60's purpose built development of retirement apartments, the accommodation comprises Entrance Hall, Living/Dining room with separate kitchen with built in appliances leading off. The double bedroom is a decent size and the quality shower room completes the impressive accommodation. Upvc double glazing and electric panel radiators.

#### Lounge

18' 5" x 11' 2" ( 5.61m x 3.40m )

#### Kitchen

6' 8" x 6' 8" ( 2.03m x 2.03m )

#### **Bedroom**

17' 1" x 8' 5" ( 5.21m x 2.57m )

#### Bathroom

Residential Sales & Lettings | Mortgage Services | Conveyancing | Surveyors | Land & New Homes

This floor plan is for illustrative purposes only. It is not drawn to scale. Any measurements, floor areas (including any total floor area), openings and orientation are approximate. No details are guaranteed, they cannot be relied upon for any purpose and they do not form part of any agreement. No liability is taken for any error, omission or misstatement. A party must rely upon its own inspection(s). Powered by www.focalagent.com