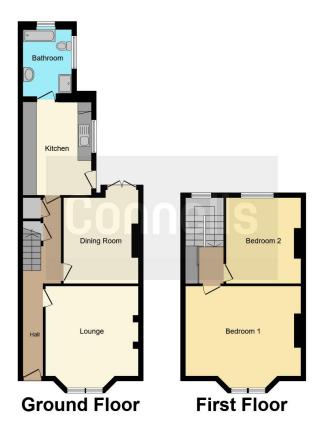

## **Ground Floor**

## Lounge

13' 5" x 12' 9" ( 4.09m x 3.89m )

## **Dining Room**

11' 1" x 13' 7" ( 3.38m x 4.14m )

#### Kitchen

9' 10" x 14' 5" ( 3.00m x 4.39m )

## Bathroom

#### First Floor

### **Bedroom 1**

16' 8" x 13' 1" ( 5.08m x 3.99m )

#### Bedroom 2

11' 2" x 12' 5" ( 3.40m x 3.78m )

This floor plan is for illustrative purposes only. It is not drawn to scale. Any measurements, floor areas (including any total floor area), openings and orientation are approximate. No details are guaranteed, they cannot be relied upon for any purpose and they do not form part of any agreement. No liability is taken for any error, omission or misstatement. A party must rely upon its own inspection(s). Powered by www.focalagent.com