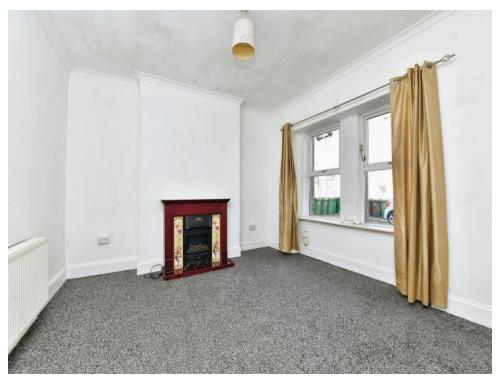

## Lounge

13' 5" x 12' 9" ( 4.09m x 3.89m )

## **Dining Room**

11' 1" x 13' 7" ( 3.38m x 4.14m )