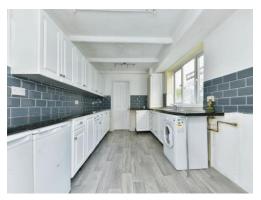

On the ground floor, two large reception rooms offering potential for a third bedroom. Second reception room with double doors to rear garden and substantial kitchen with built in appliances and further access to outdoor space. Light and airy bathroom can also be found.

#### Kitchen

9' 10" x 14' 5" ( 3.00m x 4.39m )