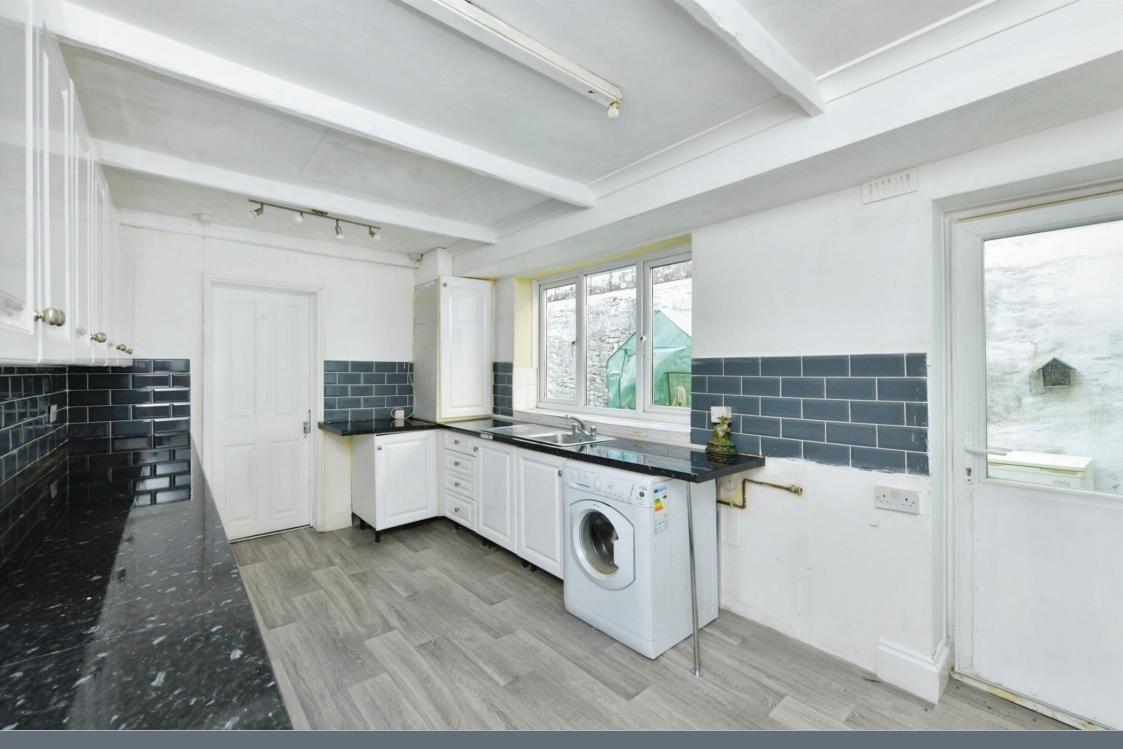

On the ground floor, two large reception rooms offering potential for a third bedroom. Second reception room with double doors to rear garden and substantial kitchen with built in appliances and further access to outdoor space. Light and airy bathroom can also be found.

#### Kitchen

9' 10" x 14' 5" ( 3.00m x 4.39m )