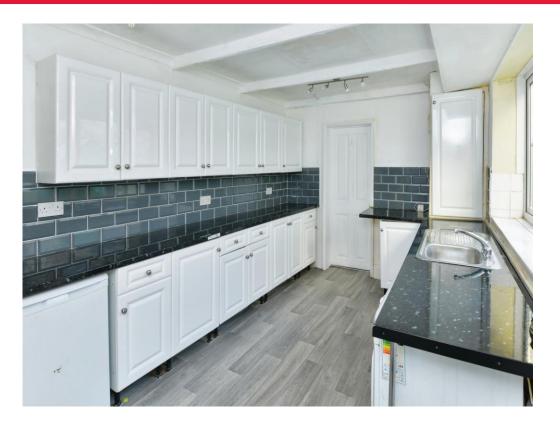

On the ground floor, two large reception rooms offering potential for a third bedroom. Second reception room with double doors to rear garden and substantial kitchen with built in appliances and further access to outdoor space. Light and airy bathroom can also be found.

#### Kitchen

9' 10" x 14' 5" ( 3.00m x 4.39m )