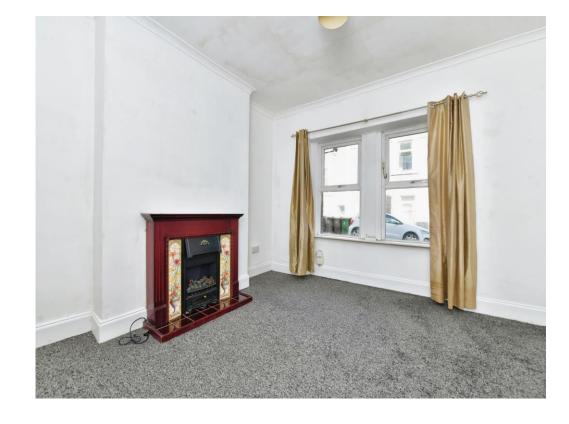

## Lounge

13' 5" x 12' 9" ( 4.09m x 3.89m )

## **Dining Room**

11' 1" x 13' 7" ( 3.38m x 4.14m )