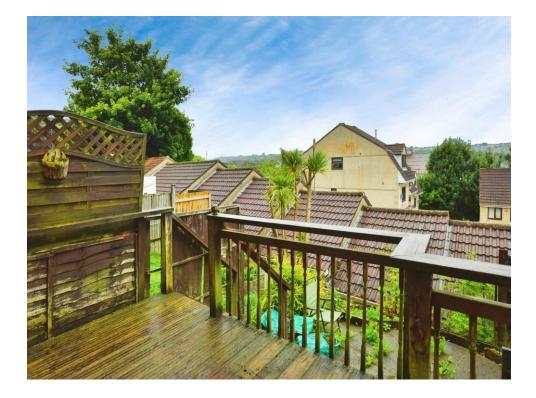

On the lower ground floor, and completing this fantastic family home and the real heart of this property, is a immaculate and impressive kitchen diner with built in appliances, wall and floor units and induction hob. flowing effortlessly into the tiered rear garden and access to garage, completing this versatile abode.