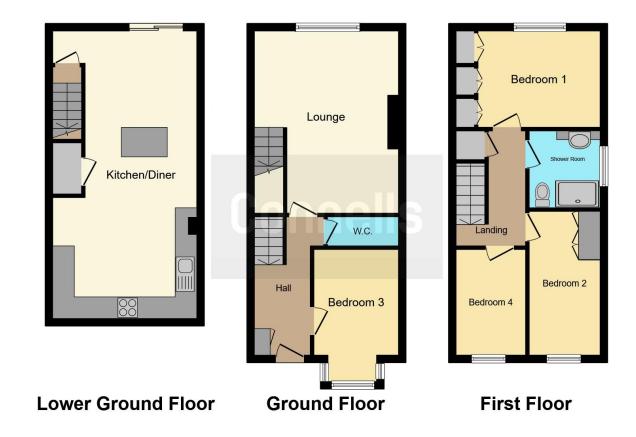

#### Lower Ground Floor

Kitchen/Diner 12' 9" x 26' (3.89m x 7.92m) Ground Floor

### Lounge

13' 1" x 16' 7" ( 3.99m x 5.05m ) Wc 6' 5" x 2' 6" ( 1.96m x 0.76m ) Bedroom 3 7' 8" x 12' 2" ( 2.34m x 3.71m ) First Floor

### Bedroom 1 11' 1" x 8' 8" ( 3.38m x 2.64m ) Shower Room 6' 3" x 7' ( 1.91m x 2.13m ) Bedroom 2 6' 5" x 12' 8" ( 1.96m x 3.86m ) Bedroom 4 6' 3" x 9' 6" ( 1.91m x 2.90m )

Residential Sales & Lettings | Mortgage Services | Conveyancing | Surveyors | Land & New Homes

This floor plan is for illustrative purposes only. It is not drawn to scale. Any measurements, floor areas (including any total floor area), openings and orientation are approximate. No details are guaranteed, they cannot be relied upon for any purpose and they do not form part of any agreement. No liability is taken for any error, omission or misstatement. A party must rely upon its own inspection(s). Powered by www.focalagent.com