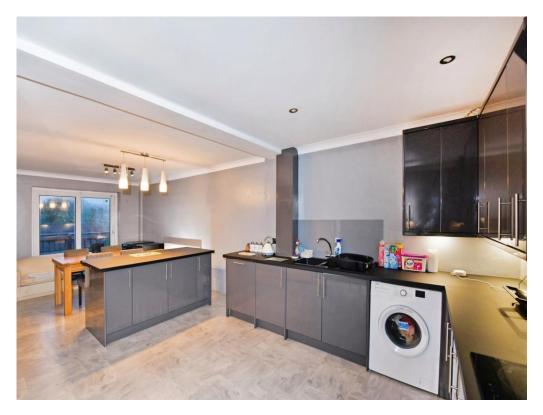

On the lower ground floor, and completing this fantastic family home and the real heart of this property, is a immaculate and impressive kitchen diner with built in appliances, wall and floor units and induction hob. flowing effortlessly into the tiered rear garden and access to garage, completing this versatile abode.

#### Lower Ground Floor

Kitchen/Diner 12' 9" x 26' (3.89m x 7.92m) Ground Floor